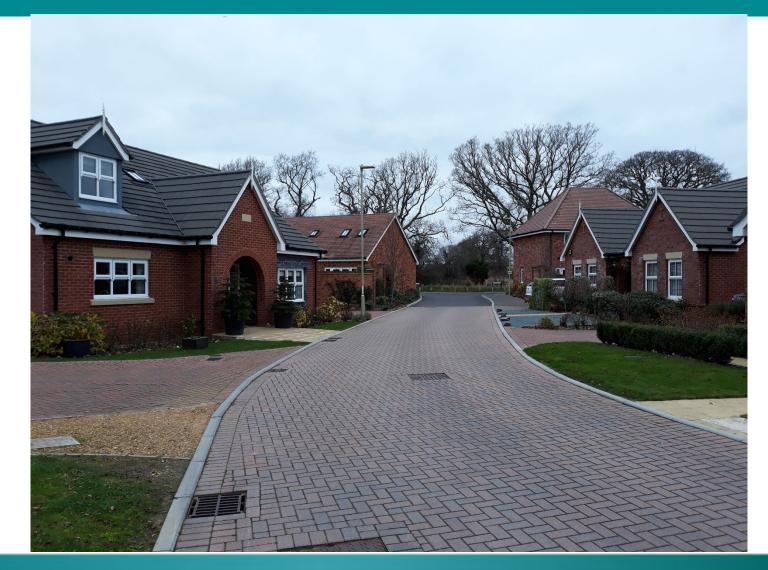

plans



3e 21/11672

# Roof plans





## **Existing elevations**





#### **Proposed elevations**



3e 21/11672



#### **Materials**



aluminium standing seam roof system ppc finish colour - anthracite



projecting bay window composite aluminium/timber windows



composite aluminium/timber windows ppc finish colour - anthracite



cavity wall construction with larch cladding to match existing



#### Front elevation





94

92

## Front and car port





## Outbuilding and rear boundary





#### End of 3e 21/11672 presentation







# Planning Committee 3f App No 21/11673

3 Arnwood Drive, Bransgore BH23 8FH

#### Red Line Plan



66



97

# Site location plan





#### Elevation and floor plans





#### Front elevation

#### Existing



#### Proposed







#### Street scene









#### Front elevation









### Front elevation











#### **Direction of windows**





# Block plan





106

### End of 3f 21/11673 presentation





3f 21/11673



# Planning Committee 3g App No 21/11674

Little Toller, Chapel Lane Langley, Fawley SO45 1YX

#### Red Line Plan



3g 21/11674



## **Aerial Photo**





3g 21/11674

## Street scene Chapel Lane



111





## Street scene Chapel Lane









## Side boundary with 6 Chapel Lane







## Side elevation 6 Chapel Lane









## North-western side boundary





3g 21/11674

## Side/rear elevation of 9 The Glade







## South-western end of the application site









## Rear of existing bungalow







## South-eastern side boundary







#### View towards site from The Glade









## Existing & Prop