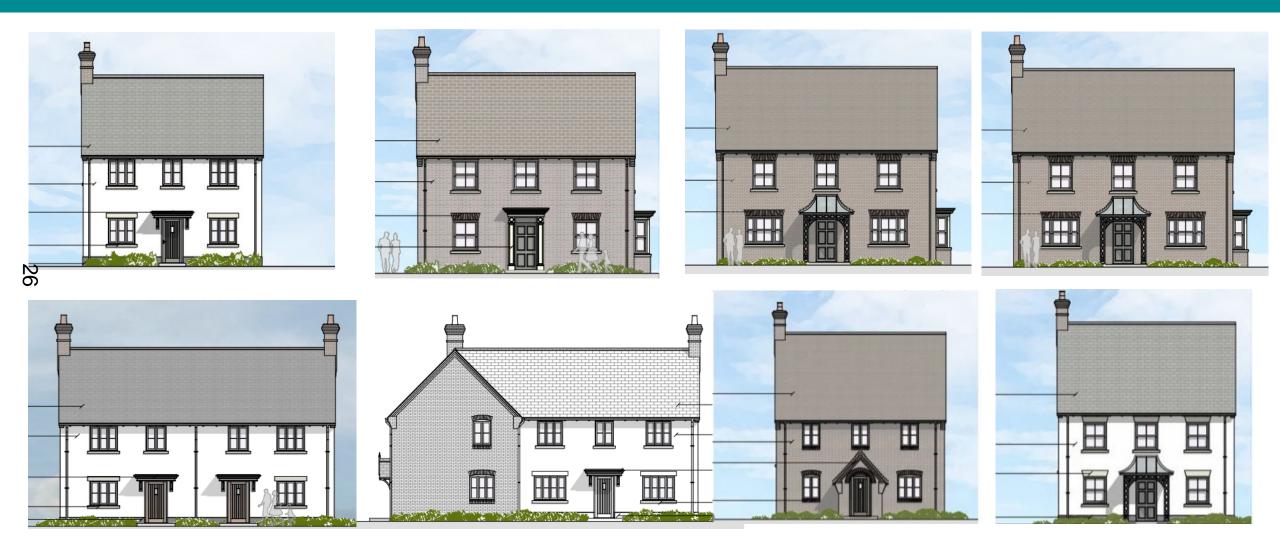

in context





# Derritt Lane Access detail





# Photographs of Derritt Lane and Access





### West Road Access details





#### View of West Road and position of access/crossing



Hedgerow cut back and replaced with grass verge

Access to serve 5 dwellings and hedgerow cut back





#### View of West Road and position of access/crossing

3a 21/11097



Corner of West Road/Derritt Lane. Pedestrian/cycle crossing





#### ANRG, Public Open Space and Landscape Strategy





# Character/ location of built development





# Character/ location of built development





#### Proposed five houses to east of site





21

#### Views towards proposed five dwellings from West Road









#### Street scene









#### **Character areas**





#### Character areas





# Housing types





#### Local context



West Road

Heatherstone Grange

Wiltshire Gardens







# Flooding and Drainage





# Surface water drainage features









#### Street swales





# Play area





#### Character area





# Affordable housing





# Ecology

- At least 10% BNG
- Protection measures
   during construction
- Lighting strategy to protect bat corridors
- ♣ The creation of species rich wild flower meadows
- Significant new tree and hedgerow planting, the wildlife pond/ SUDs.
- Bat boxes and bricks, bee bricks, bird boxes





### Tree and hedgerow loss





# Site photographs



Derritt Lane Pinch point



#### Summary

- The Officers report sets out the detailed planning assessment including planning balance.
- The site is allocated for a residential development of at least 100