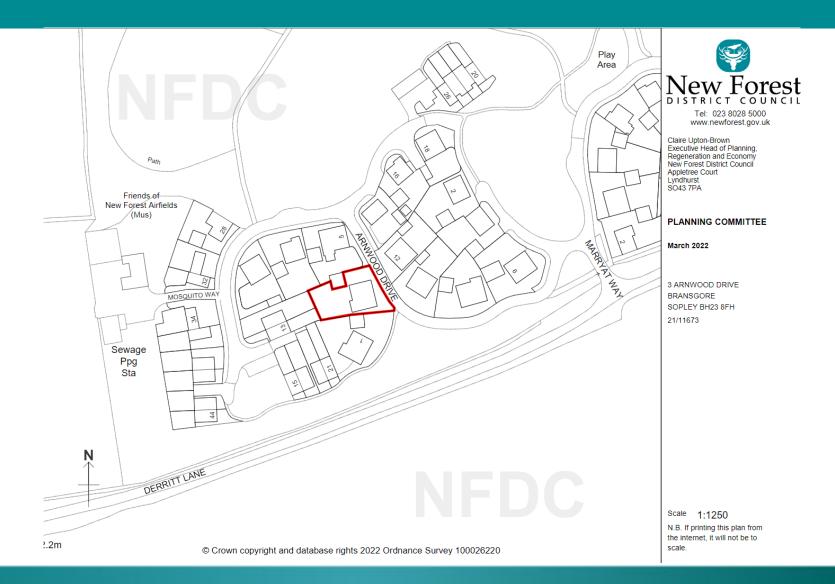

# Planning Committee 3f App No 21/11673

3 Arnwood Drive, Bransgore BH23 8FH

# Site location plan

# Block plan

106