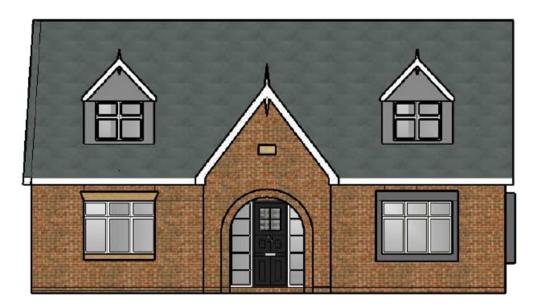

plans





# First floor plans



3e 21/11672

# Roof plans





## **Existing elevations**





#### **Proposed elevations**



3e 21/11672



#### **Materials**



aluminium standing seam roof system ppc finish colour - anthracite



projecting bay window composite aluminium/timber windows



composite aluminium/timber windows ppc finish colour - anthracite



cavity wall construction with larch cladding to match existing



#### Front elevation





94

92

## Front and car port





## Outbuilding and rear boundary





#### End of 3e 21/11672 presentation







# Planning Committee 3f App No 21/11673

3 Arnwood Drive, Bransgore BH23 8FH

#### Red Line Plan



66



97

# Site location plan





#### Elevation and floor plans





#### Front elevation

#### Existing



#### Proposed







#### Street scene









#### Front elevation









### Front elevation











#### **Direction of windows**





# Block plan





106

### End of 3f 21/11673 presentation





3f 21/11673



# Planning Committee 3g App No 21/11674

Little Toller, Chapel Lane Langley, Fawley SO45 1YX

#### Red Line Plan



3g 21/11674



## **Aerial Photo**





3g 21/11674

## Street scene Chapel Lane



111





## Street scene Chapel Lane









## Side boundary with 6 Chapel Lane







## Side elevation 6 Chapel Lane









## North-western side boundary





3g 21/11674

## Side/rear elevation of 9 The Glade







## South-western end of the application site









## Rear of existing bungalow







## South-eastern side boundary







#### View towards site from The Glade