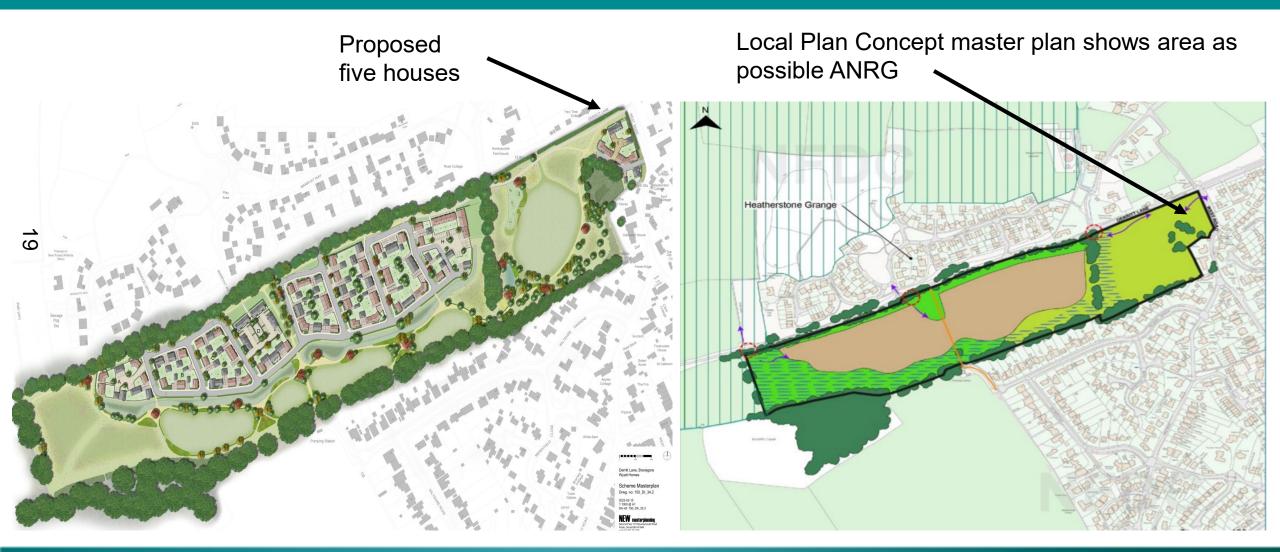

#### Proposed five houses to east of site

21

# Strategic Site Allocation - SS12

- Allocated for residential development of at least 100 new homes and areas of public open space
- To create a well-designed village
   extension that enables improved flood risk management and safer pedestrian access for the wider locality
  - To Protect the green and rural qualities of Derritt Lane, and to create a new village green at the eastern end of the site and a greenspace corridor along the southern and west edge of the site