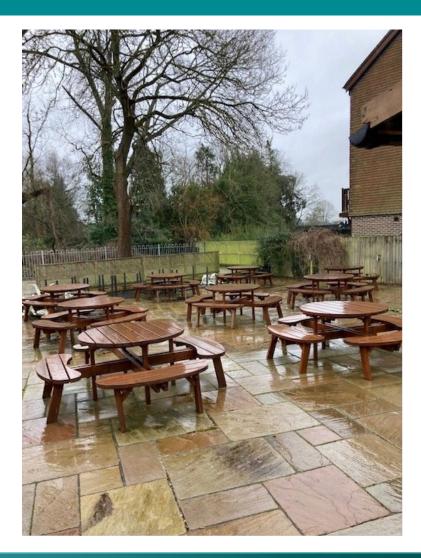

### Item 3i - 16 Salisbury Street, Fordingbridge (Application 21/10286) (Pages 135-146)

Amended plans (drawing numbers 003-F and 013-B) and information received, which increase height of southern boundary fence to 1.85m, identify the number of benches on the site and show additional planting.

Reason: To ensure satisfactory provision of the development.

Condition 6 - External seating on the site shall be limited to 12 no. picnic benches, as shown on drawing number 003 Rev F - Proposed Site Plan, and no other external seating shall be provided without the prior written approval of the Local Planning Authority.