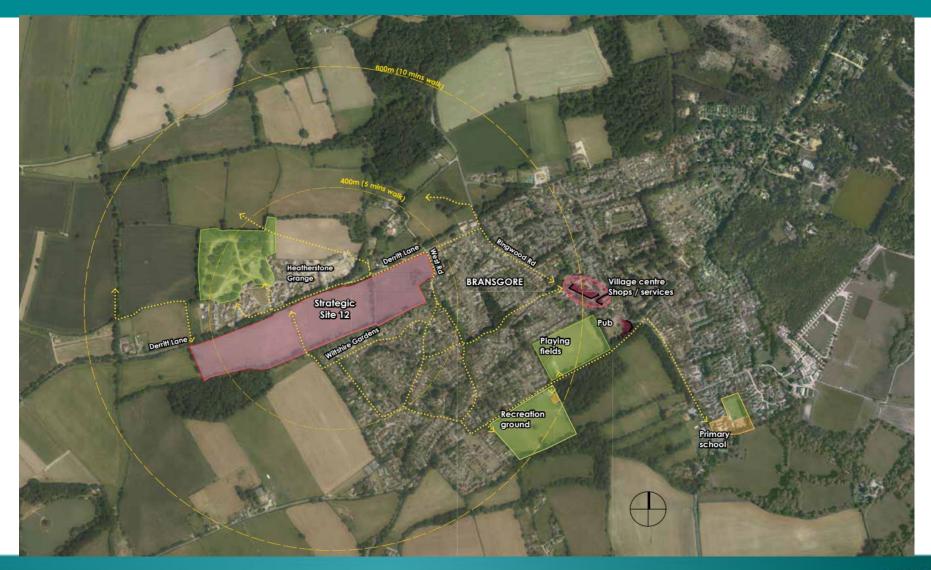

# Strategic Site Allocation - SS12

- Allocated for residential development of at least 100 new homes and areas of public open space
- To create a well-designed village
   extension that enables improved flood risk management and safer pedestrian access for the wider locality
  - To Protect the green and rural qualities of Derritt Lane, and to create a new village green at the eastern end of the site and a greenspace corridor along the southern and west edge of the site

# Aerial photograph and site context plan