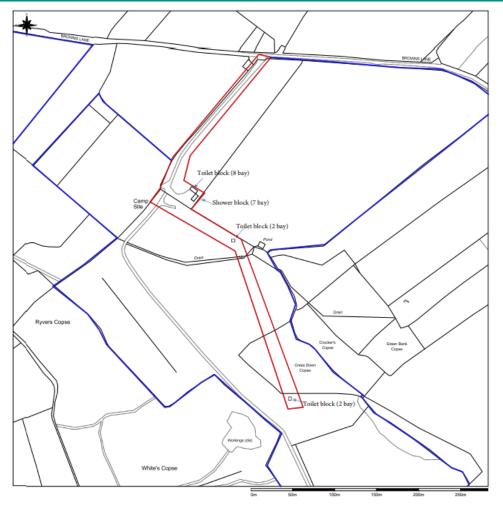

#### Red line plan from 28 day camping UU ref 21/10790

The main issues to consider in the determination of this application are:

- The impact of the structures on the character and appearance of the area which lies within the Cranbourne Chase Area of Outstanding Natural Beauty
- The campsite is permitted development under Part 4, Class B of the GPDO and does not require planning permission