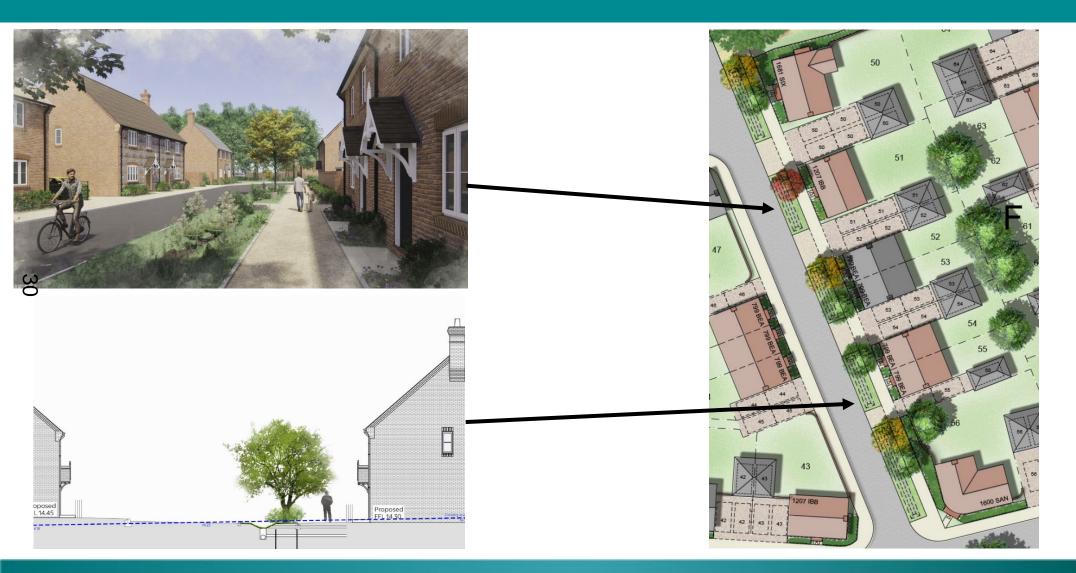

#### Proposed five houses to east of site

21

#### Views towards proposed five dwellings from West Road