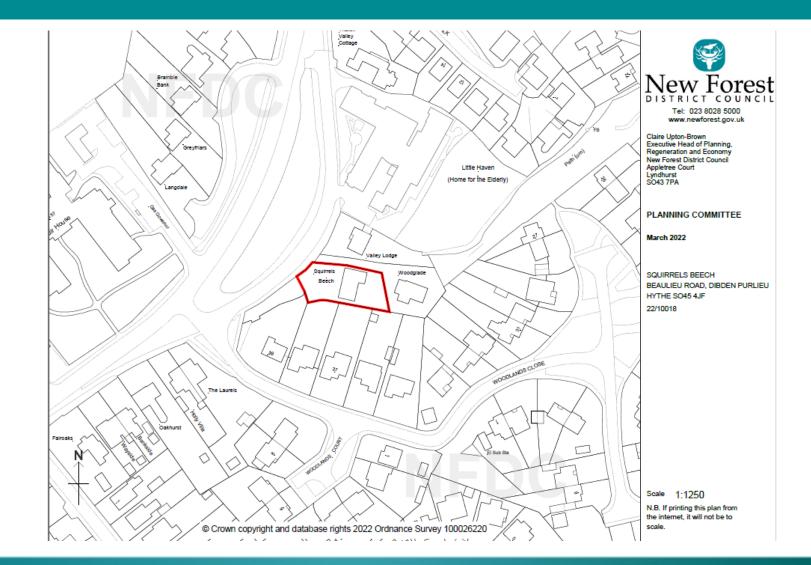

# Planning Committee 3h App No 22/10018

Squirrels Beech, Beaulieu Road Dibden Purlieu, Hythe, SO45 4JF

#### Red Line Plan

Sisteric Forest