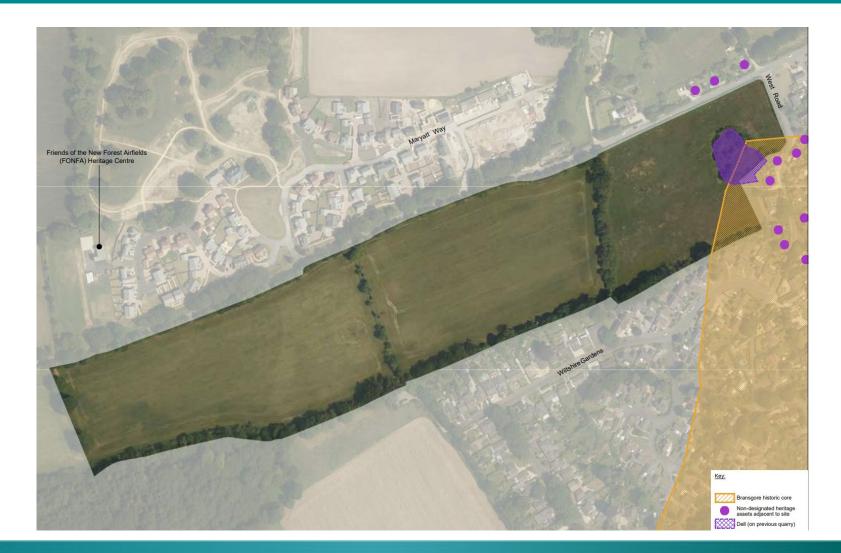

lanting, the wildlife pond/ SUDs.
- Bat boxes and bricks, bee bricks, bird boxes





### Tree and hedgerow loss





# Site photographs



Derritt Lane Pinch point



#### Summary

- The Officers report sets out the detailed planning assessment including planning balance.
- The site is allocated for a residential development of at least 100 homes in the Local Plan
- Second Strain St
  - 41 planning conditions imposed
  - A legal obligation will need to be agreed to secure Off site highway improvement works and Travel Plan, the on site public open space, ANRG, play areas, minimum 10% BNG, together with its management and maintenance.



# End of main 3a 21/11097 presentation – supplementary items follow (if required)





#### Detailed drainage plan





## Non Designated Heritage Assets





40

#### Illustrative masterplan







### Illustrative Master plan







#### Green





#### Site levels





#### Site levels





45





















# End of 3a 21/11097presentation (main and supplemental items)









# Planning Committee 3b App No 21/11621

Jubilee Camping Browns Lane Damerham SP6 3EJ

3b 21/11621

#### Red Line Plan (showing nearby Public Right of Way)





#### Site location plan



This Pien includes the following Licensed Data OB Materiality Black and With PDF Location Pien by the Ordenees Burvey National Comparphile Databases and Incorporating surveyed minimism available at the date of production. His regretories in the pier predimism of Celations Survey. The representation of a negative state of a path is no evidence of a right of easy. The represe