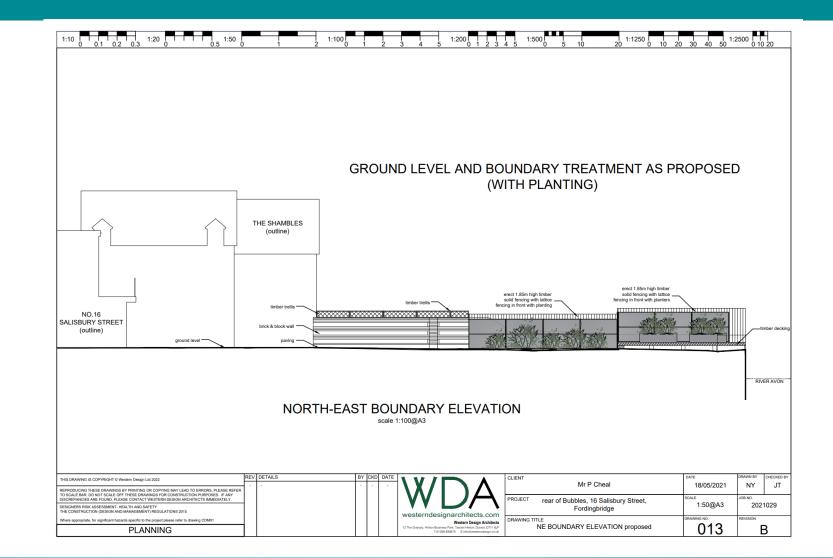

### Proposed Northeast boundary elevation

3i 21/10286

New Forest

### Item 3i - 16 Salisbury Street, Fordingbridge (Application 21/10286) (Pages 135-146)

Amended plans (drawing numbers 003-F and 013-B) and information received, which increase height of southern boundary fence to 1.85m, identify the number of benches on the site and show additional planting.

Alter the following conditions to reflect the amended plan numbers:

Condition 2 - The development shall be carried out/ retained in full accordance with the following approved plans: drawing no. 001 - Site Location and Block Plans, drawing no. 002 - Existing Site Plan, drawing no. 003 Rev F - Proposed Site Plan, drawing no. 004 - Existing Outbuilding, drawing no. 005 - Proposed Outbuilding 1, drawing no. 006 Rev A Proposed Outbuilding 2, drawing no. 013 Rev B - Proposed North East Boundary Elevation and the Planning and Heritage Statement submitted by WDA.