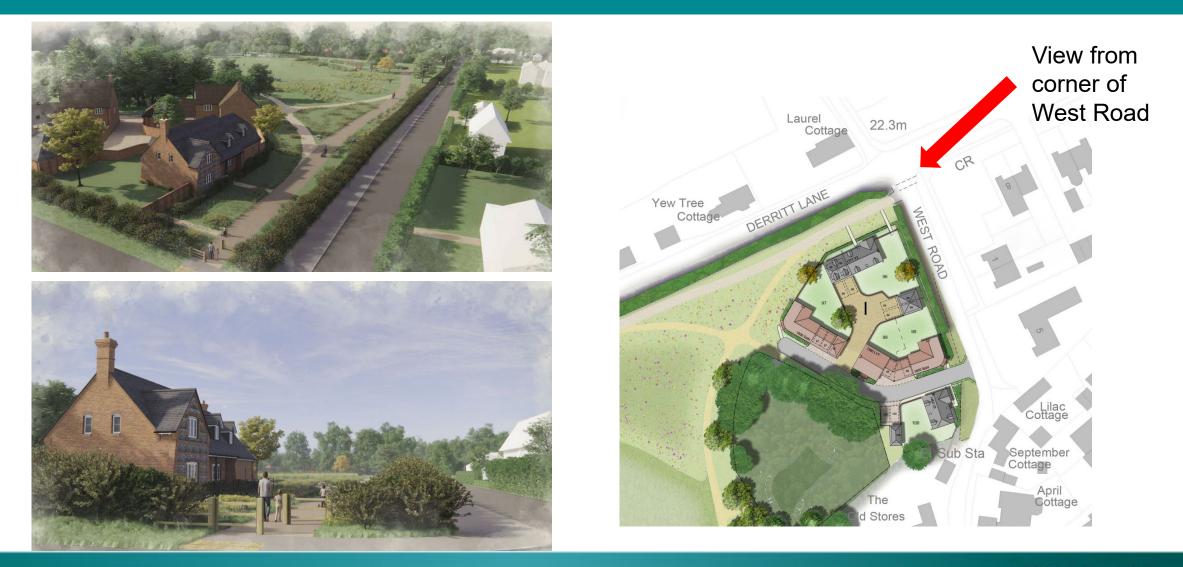

### West Road Access details

#### View of West Road and position of access/crossing

Hedgerow cut back and replaced with grass verge

Access to serve 5 dwellings and hedgerow cut back

#### View of West Road and position of access/crossing

3a 21/11097

Corner of West Road/Derritt Lane. Pedestrian/cycle crossing