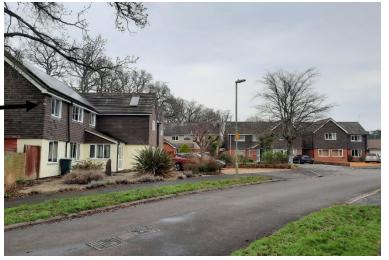

e and Access





### West Road Access details





#### View of West Road and position of access/crossing



Hedgerow cut back and replaced with grass verge

Access to serve 5 dwellings and hedgerow cut back





#### View of West Road and position of access/crossing

3a 21/11097



Corner of West Road/Derritt Lane. Pedestrian/cycle crossing





#### ANRG, Public Open Space and Landscape Strategy





# Character/ location of built development





# Character/ location of built development





#### Proposed five houses to east of site





21

#### Views towards proposed five dwellings from West Road









#### Street scene









#### **Character areas**





#### Character areas





# Housing types





#### Local context



West Road

Heatherstone Grange

Wiltshire Gardens







# Flooding and Drainage





# Surface water drainage features









#### Street swales





# Play area





#### Character area





# Affordable housing





# Ecology

- At least 10% BNG
- Protection measures
   during construction
- Lighting strategy to protect bat corridors
- ♣ The creation of species rich wild flower meadows
- Significant new tree and hedgerow planting, the wildlife pond/ SUDs.
- Bat boxes and bricks, bee bricks, bird boxes





### Tree and hedgerow loss





# Site photographs



Derritt Lane Pinch point



#### Summary

- The Officers report sets out the detailed planning assessment including planning balance.
- The site is allocated for a residential development of at least 100 homes in the Local Plan
- Second Strain St
  - 41 planning conditions imposed