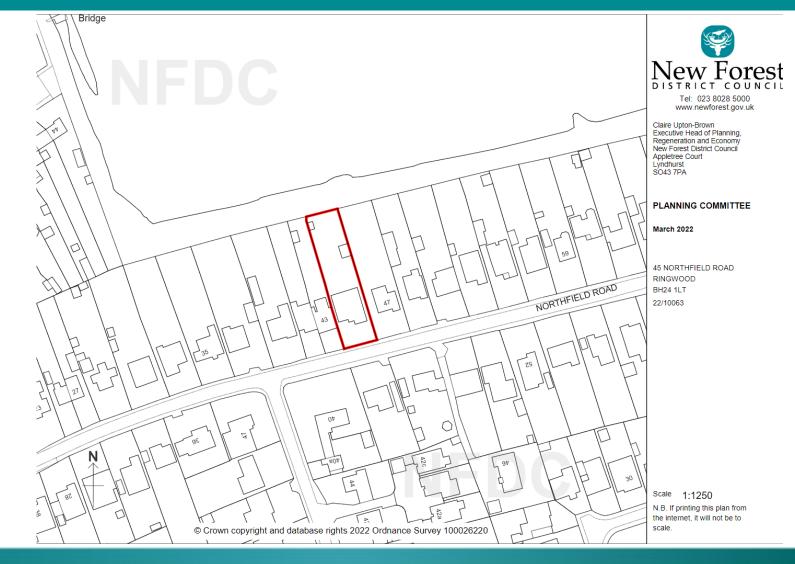

# Planning Committee 3d App No 22/10063

45 Northfield Road, Ringwood BH24 1LT

3d 22/10063

#### **Red Line Plan**