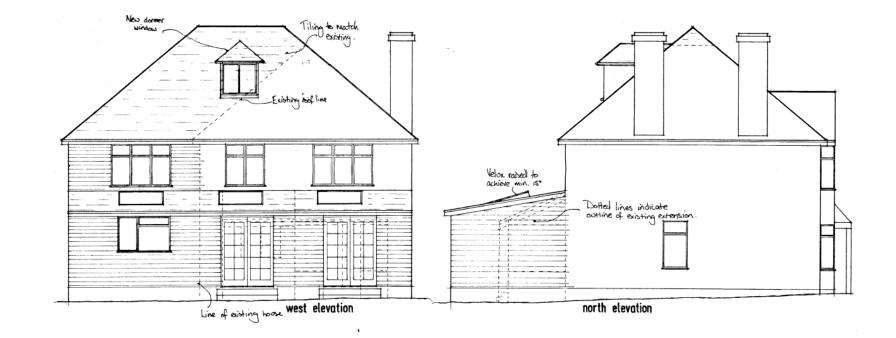

# Existing dwelling

Right Side Elevation As Existing

Rear Elevation As Existing Left Side Elevation As Existing

153

Front Elevation As Existing

# Existing dwelling

### Proposed development

Front Elevation As Proposed Right Side Elevation As Proposed Rear Elevation As Proposed

3j 21/11595

Left Side Elevation As Proposed 0 5

10

### Proposed development