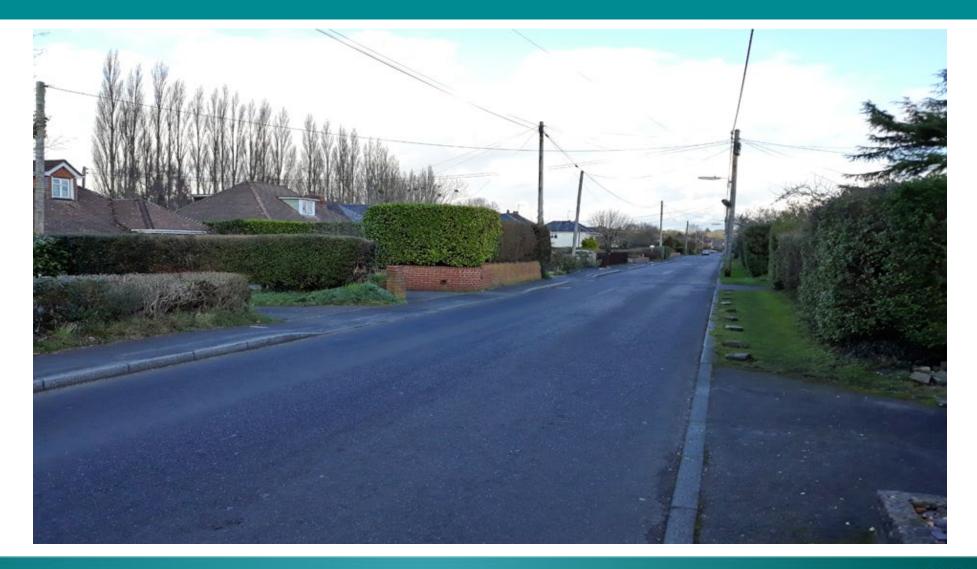

### **Southern elevation**

#### Northern elevation





#### End of 3b 21/11621 presentation





3b 21/11621



# Planning Committee 3c App No 21/11461

196, Everton Road Hordle SO41 0HE

#### Red Line Plan



New Forest



#### Approved landscaping 196 & 198





#### Block plan





#### Cross section through garden



3c 21/11461



67

#### Northern inspection chamber

(view towards Sky End Lane)







#### Southern inspection chamber





#### End of 3c 21/11461 presentation







# Planning Committee 3d App No 22/10063

45 Northfield Road, Ringwood BH24 1LT

3d 22/10063

#### **Red Line Plan**





#### Aerial view





### Block plan









New Forest

### Wall at number 45 Northfield Road





### Wall at number 43 Northfield Road





# Wall opposite





#### Street scene





#### Street scene





### End of 3d 22/10063 presentation





3d 22/10063



# Planning Committee 3e App No 21/11672

5 Sika Rise Bransgore BH23 8FA

3e 21/11672

#### Red Line Plan





#### Site Location and Block Plan





# Site plan





# Ground floor plans





# First floor plans



3e 21/11672

# Roof plans





## **Existing elevations**





#### **Proposed elevations**



3e 21/11672



#### **Materials**



aluminium standing seam roof system ppc finish colour - anthracite



projecting bay window composite aluminium/timber windows



composite aluminium/timber windows ppc finish colour - anthracite



cavity wall construction with larch cladding to match existing



#### Front elevation





94

92

## Front and car port





## Outbuilding and rear boundary





#### E