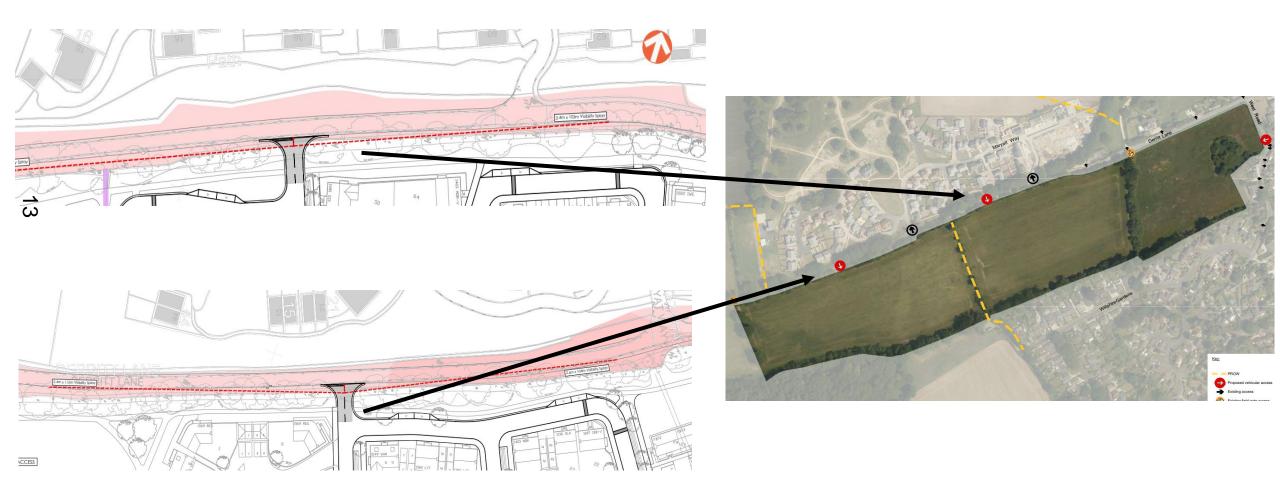

- Drainage infrastructure and enable works
  - Vehicular access to be taken from Derritt Lane and West Road.



တ

#### **Red Line Plan**





# Site Context Plan





# Strategic Site Allocation - SS12

- Allocated for residential development of at least 100 new homes and areas of public open space
- To create a well-designed village
   extension that enables improved flood risk management and safer pedestrian access for the wider locality
  - To Protect the green and rural qualities of Derritt Lane, and to create a new village green at the eastern end of the site and a greenspace corridor along the southern and west edge of the site





# Aerial photograph and site context plan





# Illustrative masterplan





# Illustrative masterplan in context





# Derritt Lane Access detail





# Photographs of Derritt Lane and Access





### West Road Access details





#### View of West Road and position of access/crossing



Hedgerow cut back and replaced with grass verge

Access to serve 5 dwellings and hedgerow cut back





#### View of West Road and position of access/crossing

3a 21/11097



Corner of West Road/Derritt Lane. Pedestrian/cycle crossing





#### ANRG, Public Open Space and Landscape Strategy





# Character/ location of built development





# Character/ location of built development





#### Proposed five houses to east of site





21

#### Views towards proposed five dwellings from West Road









#### Street scene









#### **Character areas**





#### Character areas





# Housing types





#### Local context



West Road

Heathersto