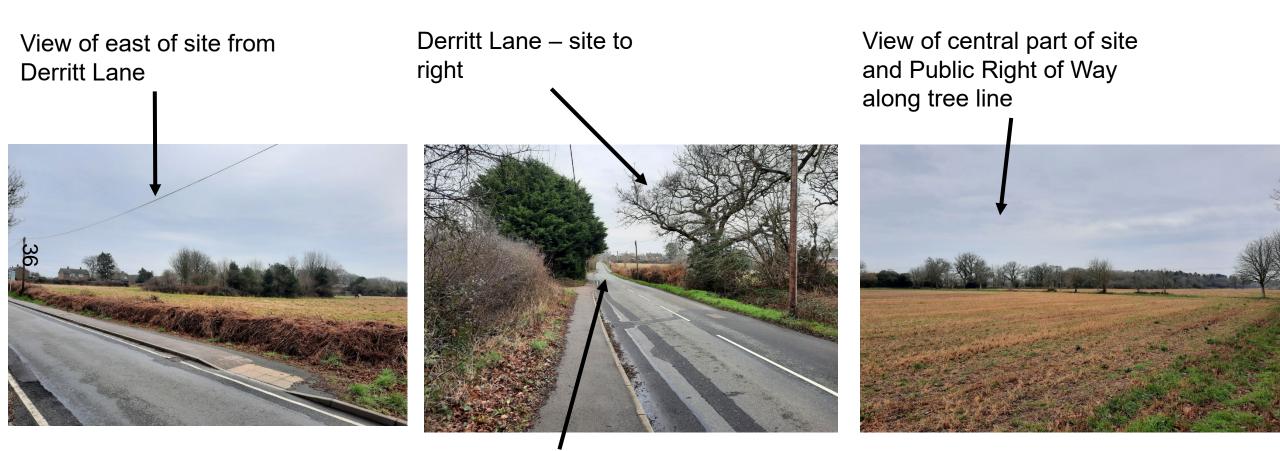

five houses to east of site





21

#### Views towards proposed five dwellings from West Road









#### Street scene









#### **Character areas**





#### Character areas





# Housing types





#### Local context



West Road

Heatherstone Grange

Wiltshire Gardens







# Flooding and Drainage





# Surface water drainage features









#### Street swales





# Play area





#### Character area





# Affordable housing





# Ecology

- At least 10% BNG
- Protection measures
   during construction
- Lighting strategy to protect bat corridors
- ♣ The creation of species rich wild flower meadows
- Significant new tree and hedgerow planting, the wildlife pond/ SUDs.
- Bat boxes and bricks, bee bricks, bird boxes





### Tree and hedgerow loss





# Site photographs



Derritt Lane Pinch point



#### Summary

- The Officers report sets out the detailed planning assessment including planning balance.
- The site is allocated for a residential development of at least 100 homes in the Local Plan
- Second Strain St
  - 41 planning conditions imposed
  - A legal obligation will need to be agreed to secure Off site highway improvement works and Travel Plan, the on site public open space, ANRG, play areas, minimum 10% BNG, together with its management and maintenance.



# End of main 3a 21/11097 presentation – supplementary items follow (if required)





#### Detailed drainage plan





## Non Designated Heritage Assets





40

#### Illustrative masterplan







### Illustrative Master plan







#### Green





#### Site levels





#### Site levels