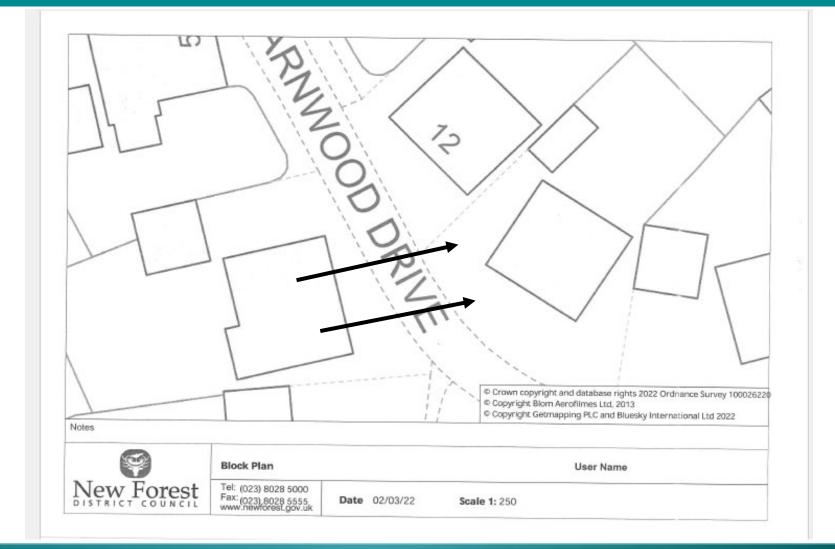

# Planning Committee 3f App No 21/11673

3 Arnwood Drive, Bransgore BH23 8FH

#### Red Line Plan

66

97

# Block plan

106