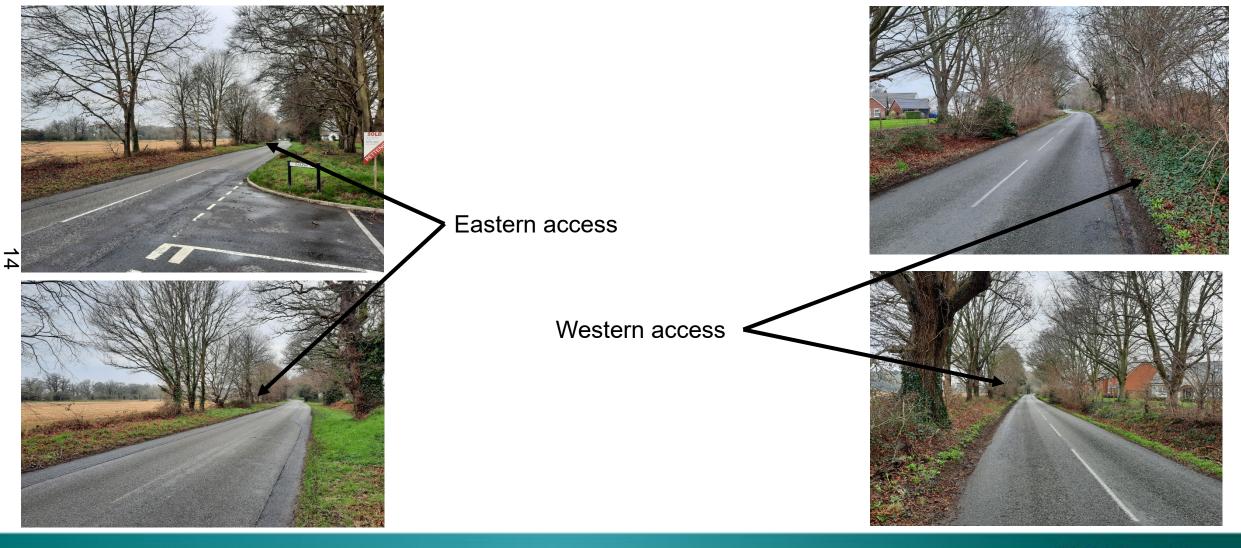

- Vehicular access to be taken from Derritt Lane and West Road.



တ

#### **Red Line Plan**





# Site Context Plan





# Strategic Site Allocation - SS12

- Allocated for residential development of at least 100 new homes and areas of public open space
- To create a well-designed village
   extension that enables improved flood risk management and safer pedestrian access for the wider locality
  - To Protect the green and rural qualities of Derritt Lane, and to create a new village green at the eastern end of the site and a greenspace corridor along the southern and west edge of the site





# Aerial photograph and site context plan





# Illustrative masterplan





# Illustrative masterplan in context





# Derritt Lane Access detail





# Photographs of Derritt Lane and Access





### West Road Access details





#### View of West Road and position of access/crossing



Hedgerow cut back and replaced with grass verge

Access to serve 5 dwellings and hedgerow cut back





#### View of West Road and position of access/crossing

3a 21/11097



Corner of West Road/Derritt Lane. Pedestrian/cycle crossing





#### ANRG, Public Open Space and Landscape Strategy





# Character/ location of built development





# Character/ location of built development





#### Proposed five houses to east of site





21

#### Views towards proposed five dwellings from West Road









#### Street scene









#### **Character areas**





#### Character areas





# Housing types





#### Local context



West Road

Heatherstone Grange

Wiltshire Gardens







# Flooding