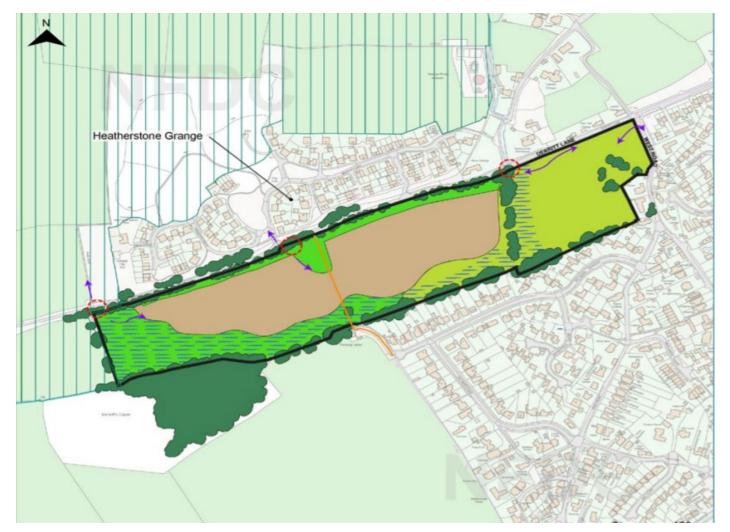

On site Public Open Space
- On site Alternative Natural Recreation
- Greenspace (ANRG)
  - On site play area
  - Footpaths and cycleways
  - Landscaping
  - Drainage infrastructure and enable works
  - Vehicular access to be taken from Derritt Lane and West Road.



တ

#### **Red Line Plan**





# Site Context Plan





# Strategic Site Allocation - SS12

- Allocated for residential development of at least 100 new homes and areas of public open space
- To create a well-designed village
   extension that enables improved flood risk management and safer pedestrian access for the wider locality
  - To Protect the green and rural qualities of Derritt Lane, and to create a new village green at the eastern end of the site and a greenspace corridor along the southern and west edge of the site





# Aerial photograph and site context plan





# Illustrative masterplan





# Illustrative masterplan in context





# Derritt Lane Access detail





# Photographs of Derritt Lane and Access





### West Road Access details





#### View of West Road and position of access/crossing



Hedgerow cut back and replaced with grass verge

Access to serve 5 dwellings and hedgerow cut back





#### View of West Road and position of access/crossing

3a 21/11097



Corner of West Road/Derritt Lane. Pedestrian/cycle crossing





#### ANRG, Public Open Space and Landscape Strategy





# Character/ location of built development





# Character/ location of built development





#### Proposed five houses to east of site





21

#### Views towards proposed five dwellings from West Road