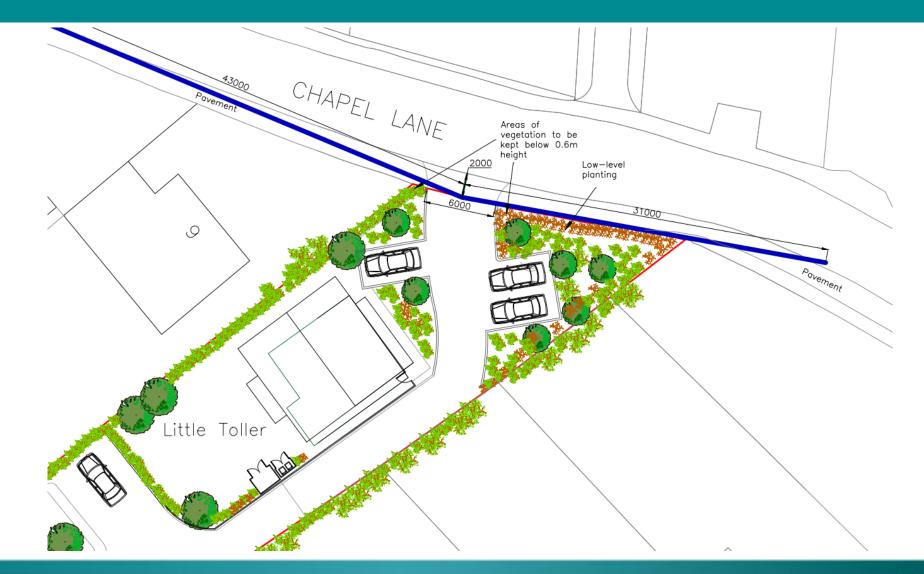

## Proposed visibility splays detail

3g 21/11674

### Item 3g – Little Toller, Chapel Lane, Langley, Fawley (Application 21/11674) (Pages 115-128)

The final consultation response from HCC Highways has been received (03.03.22).

The Highways Authority raises no objection to the proposal, subject to conditions as follows and a standard Informative with respect to the provision of dropped kerb(s):

• Prior to construction of the development commencing visibilities splays of 2m. x 43m. to the north and 2m. x 31m. to the south shall be cleared of obstruction between 1m. and 3m. above the adjacent carriageway level and be kept clear at all times thereafter.

• Prior to construction commencing visibility splays of 2m. x 2m. either side of the access shall be cleared of any obstruction above 0.6m above the level of the adjacent footway and shall be kept clear at all times thereafter.