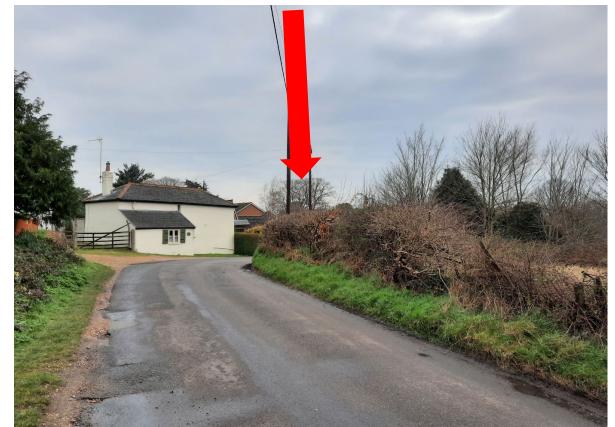

ent of at least 100 new homes and areas of public open space
- To create a well-designed village
   extension that enables improved flood risk management and safer pedestrian access for the wider locality
  - To Protect the green and rural qualities of Derritt Lane, and to create a new village green at the eastern end of the site and a greenspace corridor along the southern and west edge of the site





# Aerial photograph and site context plan





# Illustrative masterplan





# Illustrative masterplan in context





# Derritt Lane Access detail





# Photographs of Derritt Lane and Access





### West Road Access details





#### View of West Road and position of access/crossing



Hedgerow cut back and replaced with grass verge

Access to serve 5 dwellings and hedgerow cut back





#### View of West Road and position of access/crossing

3a 21/11097



Corner of West Road/Derritt Lane. Pedestrian/cycle crossing





#### ANRG, Public Open Space and Landscape Strategy





# Character/ location of built development





# Character/ location of built development





#### Proposed five houses to east of site





21

#### Views towards proposed five dwellings from West Road









#### Street scene









#### **Character areas**





#### Character areas





# Housing types





#### Local context



West Road

Heatherstone Grange

Wiltshire Gardens







# Flooding and Drainage





# Surface water drainage features









#### Street swales





# Play area





#### Character area





# Affordable housing





# Ecology

- At least 10% BNG
- Protection