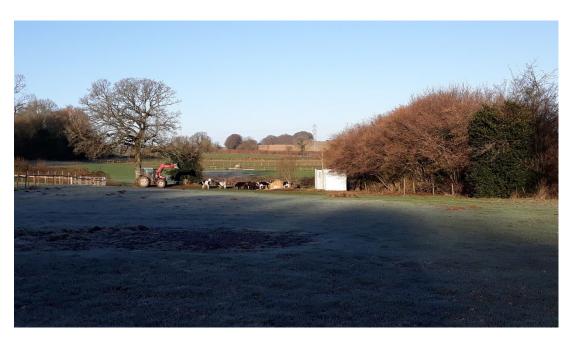

ines is no evidence of a property bioscience. Compared to the pier predimism of the pier predimism of the pierce predimism of the pie

Scale: 1:2500, paper size: A3



3b 21/11621

#### Red line plan from 28 day camping UU ref 21/10790







The main issues to consider in the determination of this application are:

- The impact of the structures on the character and appearance of the area which lies within the Cranbourne Chase Area of Outstanding Natural Beauty
- The campsite is permitted development under Part 4, Class B of the GPDO and does not require planning permission



#### Larger WC/Shower buildings







#### Field and Woodland WCs





3b 21/11621

### Larger buildings

## Larger blocks from Browns Lane to north (zoom lens)



## View north-east – buildings screened by hedge







#### Larger buildings

#### From end of access track

#### View from field to north-west (PRoW approximately twice the distance)





#### Site Photographs

#### Large WC block Shower block





3b 21/11621

#### Field WC building

#### **Southern elevation**

#### **View north**





### Woodland WC building

#### **Southern elevation**

#### Northern elevation





#### End of 3b 21/11621 presentation





3b 21/11621



# Planning Committee 3c App No 21/11461

196, Everton Road Hordle SO41 0HE

#### Red Line Plan



New Forest



#### Approved landscaping 196 & 198





#### Block plan





#### Cross section through garden



3c 21/11461



67

#### Northern inspection chamber

(view towards Sky End Lane)







#### Southern inspection chamber





#### End of 3c 21/11461 presen