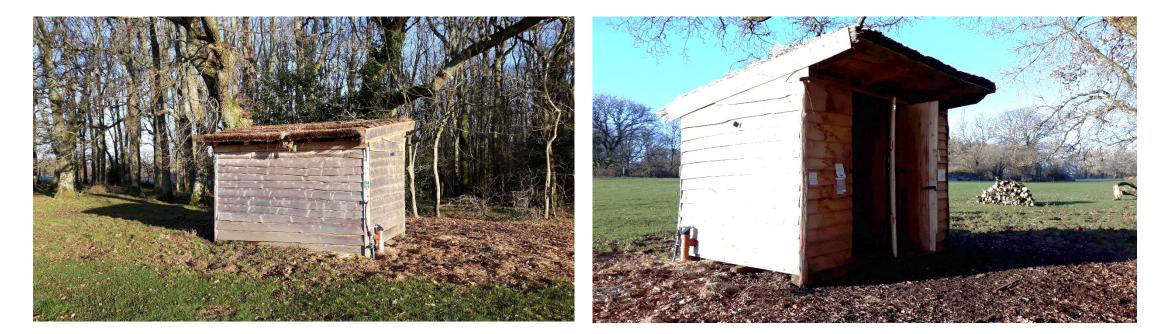

pearance of the area which lies within the Cranbourne Chase Area of Outstanding Natural Beauty
- The campsite is permitted development under Part 4, Class B of the GPDO and does not require planning permission



#### Larger WC/Shower buildings







#### Field and Woodland WCs





3b 21/11621

### Larger buildings

## Larger blocks from Browns Lane to north (zoom lens)



## View north-east – buildings screened by hedge







#### Larger buildings

#### From end of access track

#### View from field to north-west (PRoW approximately twice the distance)





#### Site Photographs

#### Large WC block Shower block





3b 21/11621

#### Field WC building

#### **Southern elevation**

#### **View north**





### Woodland WC building

#### **Southern elevation**

#### Northern elevation





#### End of 3b 21/11621 presentation





3b 21/11621



# Planning Committee 3c App No 21/11461

196, Everton Road Hordle SO41 0HE

#### Red Line Plan



New Forest



#### Approved landscaping 196 & 198





#### Block plan





#### Cross section through garden



3c 21/11461



67

#### Northern inspection chamber

(view towards Sky End Lane)







#### Southern inspection chamber





#### End of 3c 21/11461 presentation







# Planning Committee 3d App No 22/10063

45 Northfield Road, Ringwood BH24 1LT

3d 22/10063

#### **Red Line Plan**





#### Aerial view





### Block plan









New Forest

### Wall at number 45 Northfield Road





### Wall at number 43 Northfield Road





# Wall opposite





#### Street scene





#### Street scene





### End of 3d 22/10063 pre