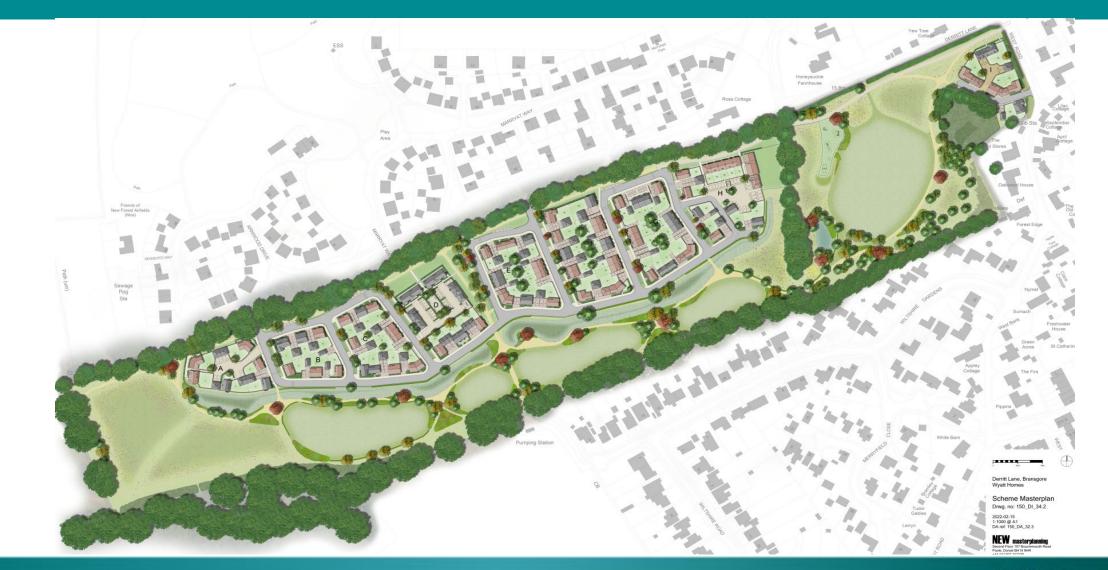

# Illustrative masterplan

# The proposal

This planning application relates to a proposal for the following:

- 100 dwellings
- On site Public Open Space
- On site Alternative Natural Recreation
- Greenspace (ANRG)
  - On site play area
  - Footpaths and cycleways
  - Landscaping
  - Drainage infrastructure and enable works
  - Vehicular access to be taken from Derritt Lane and West Road.

# Strategic Site Allocation - SS12

- Allocated for residential development of at least 100 new homes and areas of public open space
- To create a well-designed village
   extension that enables improved flood risk management and safer pedestrian access for the wider locality
  - To Protect the green and rural qualities of Derritt Lane, and to create a new village green at the eastern end of the site and a greenspace corridor along the southern and west edge of the site