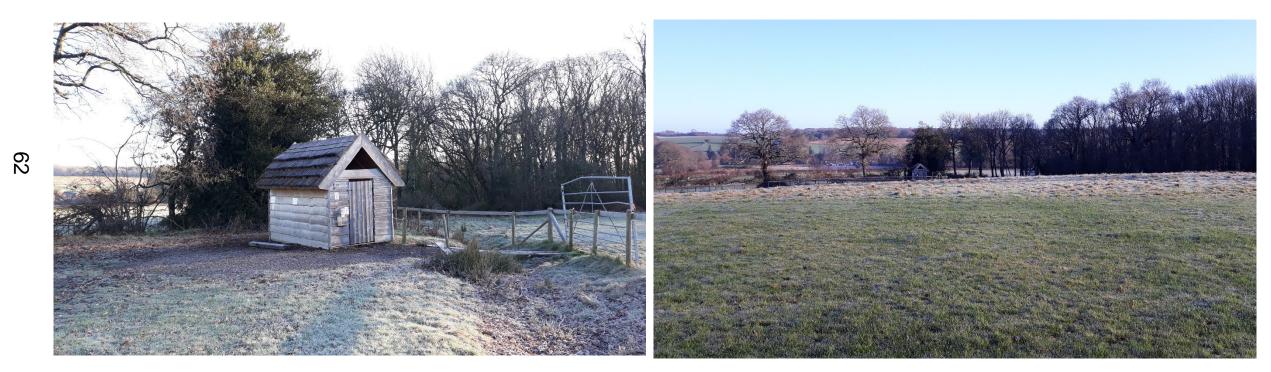

ion of this application are:

- The impact of the structures on the character and appearance of the area which lies within the Cranbourne Chase Area of Outstanding Natural Beauty
- The campsite is permitted development under Part 4, Class B of the GPDO and does not require planning permission



#### Larger WC/Shower buildings







#### Field and Woodland WCs





3b 21/11621

### Larger buildings

## Larger blocks from Browns Lane to north (zoom lens)



## View north-east – buildings screened by hedge







#### Larger buildings

#### From end of access track

#### View from field to north-west (PRoW approximately twice the distance)





#### Site Photographs

#### Large WC block Shower block





3b 21/11621

#### Field WC building

#### **Southern elevation**

#### **View north**





### Woodland WC building

#### **Southern elevation**

#### Northern elevation





#### End of 3b 21/11621 presentation





3b 21/11621



# Planning Committee 3c App No 21/11461

196, Everton Road Hordle SO41 0HE

#### Red Line Plan



New Forest



#### Approved landscaping 196 & 198





#### Block plan





#### Cross section through garden



3c 21/11461



67

#### Northern inspection chamber

(view towards Sky End Lane)







#### Southern inspection chamber





#### End of 3c 21/11461 presentation







# Planning Committee 3d App No 22/10063

45 Northfield Road, Ringwood BH24 1LT

3d 22/10063

#### **Red Line Plan**





#### Aerial view





### Block plan









New Forest

### Wall at number 45 Northfield Road





### Wall at number 43 Northfield Road





# Wall op