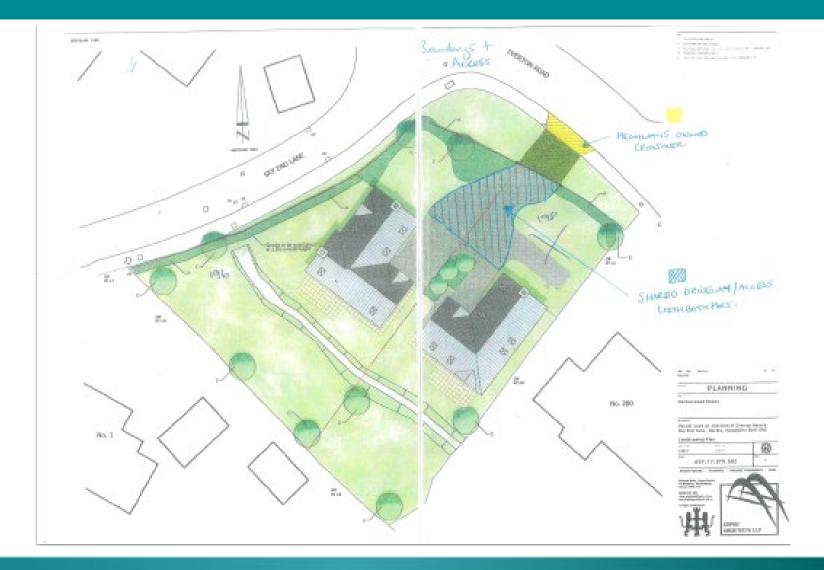

#### Larger WC/Shower buildings







#### Field and Woodland WCs





3b 21/11621

### Larger buildings

## Larger blocks from Browns Lane to north (zoom lens)



## View north-east – buildings screened by hedge







#### Larger buildings

#### From end of access track

#### View from field to north-west (PRoW approximately twice the distance)





#### Site Photographs

#### Large WC block Shower block





3b 21/11621

#### Field WC building

#### **Southern elevation**

#### **View north**





### Woodland WC building

#### **Southern elevation**

#### Northern elevation





#### End of 3b 21/11621 presentation





3b 21/11621



# Planning Committee 3c App No 21/11461

196, Everton Road Hordle SO41 0HE

#### Red Line Plan



New Forest



#### Approved landscaping 196 & 198





#### Block plan





#### Cross section through garden



3c 21/11461



67

#### Northern inspection chamber

(view towards Sky End Lane)







#### Southern inspection chamber





#### End of 3c 21/11461 presentation







# Planning Committee 3d App No 22/10063

45 Northfield Road, Ringwood BH24 1LT

3d 22/10063

#### **Red Line Plan**





#### Aerial view





### Block plan









New Forest

### Wall at number 45 Northfield Road





### Wall at number 43 Northfield Road





# Wall opposite





#### Street scene





#### Street scene





### End of 3d 22/10063 presentation





3d 22/10063



# Planning Committee 3e App No 21/11672

5 Sika Rise Bransgore BH23 8FA

3e 21/11672

#### Red Line Plan





#### Site Location and Block Plan





# Site plan





# Ground floor