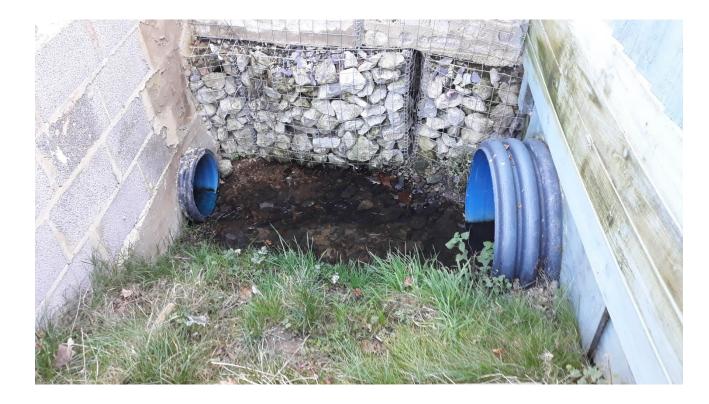

### Item 3c – 196 Everton Road, Hordle (Application 21/11461) (Pages 91-96)

### 7. COUNCILLOR COMMENTS

Objection received from Cllr Carpenter suggesting that the proposal would probably result in flooding to neighbours as well as the site and the application should be refused and applicants made to reinstate the watercourse.

#### 13. RECOMMENDATION

Change of recommendation:

Recommendation is now one of DEFERRAL to allow further information to be obtained relating to drainage issues.