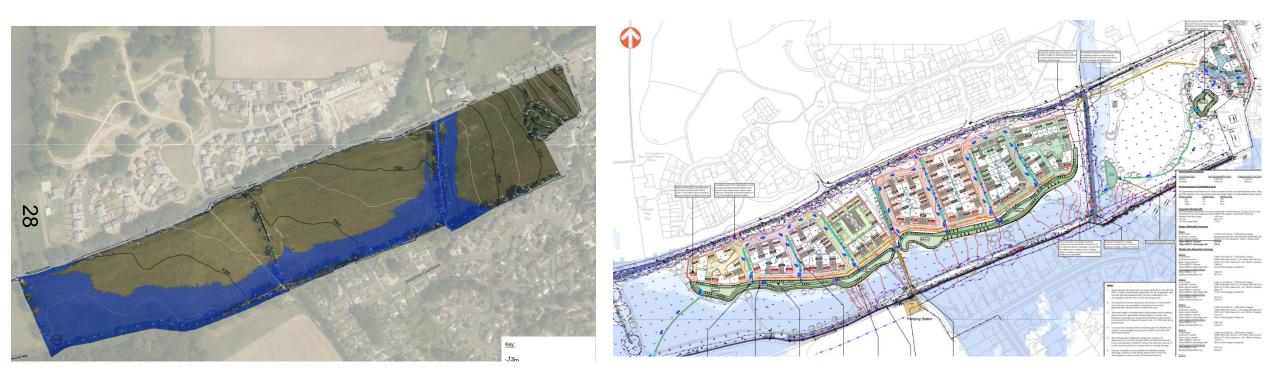

# Strategic Site Allocation - SS12

- Allocated for residential development of at least 100 new homes and areas of public open space
- To create a well-designed village
   extension that enables improved flood risk management and safer pedestrian access for the wider locality
  - To Protect the green and rural qualities of Derritt Lane, and to create a new village green at the eastern end of the site and a greenspace corridor along the southern and west edge of the site

# Aerial photograph and site context plan