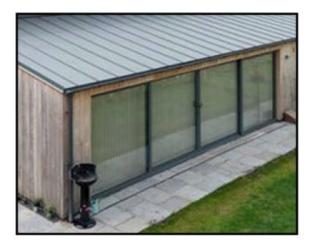

ngwood BH24 1LT

3d 22/10063

#### **Red Line Plan**





#### Aerial view





### Block plan









New Forest

### Wall at number 45 Northfield Road





### Wall at number 43 Northfield Road





# Wall opposite





#### Street scene





#### Street scene





### End of 3d 22/10063 presentation





3d 22/10063



# Planning Committee 3e App No 21/11672

5 Sika Rise Bransgore BH23 8FA

3e 21/11672

#### Red Line Plan





#### Site Location and Block Plan





# Site plan





# Ground floor plans





# First floor plans



3e 21/11672

# Roof plans





## **Existing elevations**





#### **Proposed elevations**



3e 21/11672



#### **Materials**



aluminium standing seam roof system ppc finish colour - anthracite



projecting bay window composite aluminium/timber windows



composite aluminium/timber windows ppc finish colour - anthracite



cavity wall construction with larch cladding to match existing



#### Front elevation





94

92

## Front and car port





## Outbuilding and rear boundary





#### End of 3e 21/11672 presentation







# Planning Committee 3f App No 21/11673

3 Arnwood Drive, Bransgore BH23 8FH

#### Red Line Plan



66



97

# Site location plan





#### Elevation and floor plans





#### Front elevation

#### Existing



#### Proposed







#### Street scene









#### Front elevation









### Front elevation











#### **Direction of windows**





# Block plan





106

### End of 3f 21/11673 presentation





3f 21/11673



# Planning Committee 3g App No 21/11674

Little Toller, Chapel Lane Langley, Fawley SO