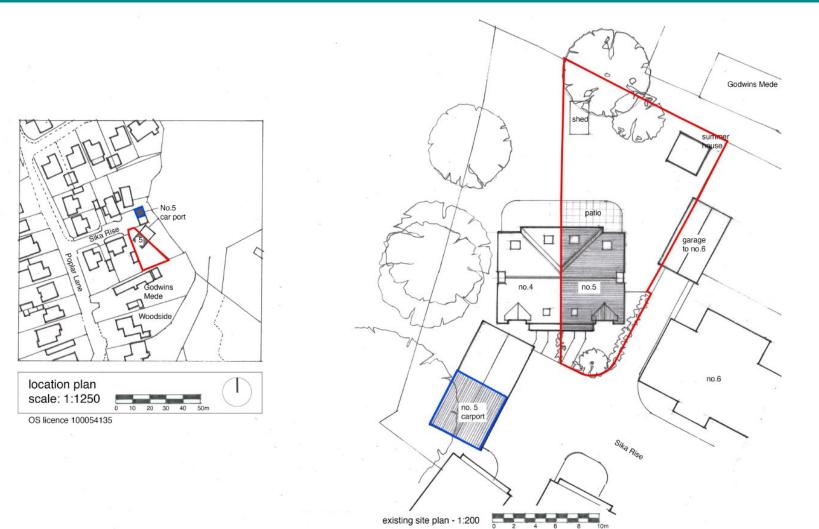

## Approved landscaping 196 & 198





#### Block plan





#### Cross section through garden



3c 21/11461



67

#### Northern inspection chamber

(view towards Sky End Lane)







#### Southern inspection chamber





#### End of 3c 21/11461 presentation







# Planning Committee 3d App No 22/10063

45 Northfield Road, Ringwood BH24 1LT

3d 22/10063

#### **Red Line Plan**





#### Aerial view





### Block plan









New Forest

### Wall at number 45 Northfield Road





### Wall at number 43 Northfield Road





# Wall opposite





#### Street scene





#### Street scene





### End of 3d 22/10063 presentation





3d 22/10063



# Planning Committee 3e App No 21/11672

5 Sika Rise Bransgore BH23 8FA

3e 21/11672

#### Red Line Plan





#### Site Location and Block Plan





# Site plan





# Ground floor plans





# First floor plans



3e 21/11672

# Roof plans





## **Existing elevations**





#### **Proposed elevations**



3e 21/11672



#### **Materials**



aluminium standing seam roof system ppc finish colour - anthracite



projecting bay window composite aluminium/timber windows



composite aluminium/timber windows ppc finish colour - anthracite



cavity wall construction with larch cladding to match existing



#### Front elevation





94

92

## Front and car port





## Outbuilding and rear boundary





#### End of 3e 21/11672 presentation







# Planning Committee 3f App No 21/11673

3 Arnwood Drive, Bransgore BH23 8FH

#### Red Line Plan



66



97

# Site location plan





#### Elevation and floor plans





#### Front elevati