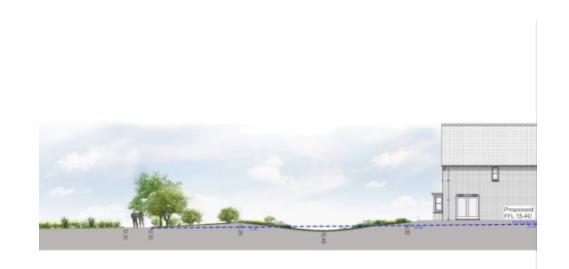

Road and position of access/crossing



Hedgerow cut back and replaced with grass verge

Access to serve 5 dwellings and hedgerow cut back





#### View of West Road and position of access/crossing

3a 21/11097



Corner of West Road/Derritt Lane. Pedestrian/cycle crossing





#### ANRG, Public Open Space and Landscape Strategy





# Character/ location of built development





# Character/ location of built development





#### Proposed five houses to east of site





21

#### Views towards proposed five dwellings from West Road









#### Street scene









#### **Character areas**





#### Character areas





# Housing types





#### Local context



West Road

Heatherstone Grange

Wiltshire Gardens







# Flooding and Drainage





# Surface water drainage features









#### Street swales





# Play area





#### Character area





# Affordable housing





# Ecology

- At least 10% BNG
- Protection measures
   during construction
- Lighting strategy to protect bat corridors
- ♣ The creation of species rich wild flower meadows
- Significant new tree and hedgerow planting, the wildlife pond/ SUDs.
- Bat boxes and bricks, bee bricks, bird boxes





### Tree and hedgerow loss





# Site photographs



Derritt Lane Pinch point



#### Summary

- The Officers report sets out the detailed planning assessment including planning balance.
- The site is allocated for a residential development of at least 100 homes in the Local Plan
- Second Strain St
  - 41 planning conditions imposed
  - A legal obligation will need to be agreed to secure Off site highw