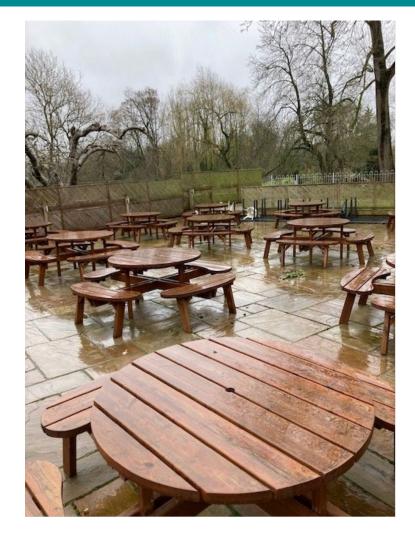

### Item 3i - 16 Salisbury Street, Fordingbridge (Application 21/10286) (Pages 135-146)

Amended plans (drawing numbers 003-F and 013-B) and information received, which increase height of southern boundary fence to 1.85m, identify the number of benches on the site and show additional planting.

Reason: To ensure satisfactory provision of the development.

Condition 6 - External seating on the site shall be limited to 12 no. picnic benches, as shown on drawing number 003 Rev F - Proposed Site Plan, and no other external seating shall be provided without the prior written approval of the Local Planning Authority.