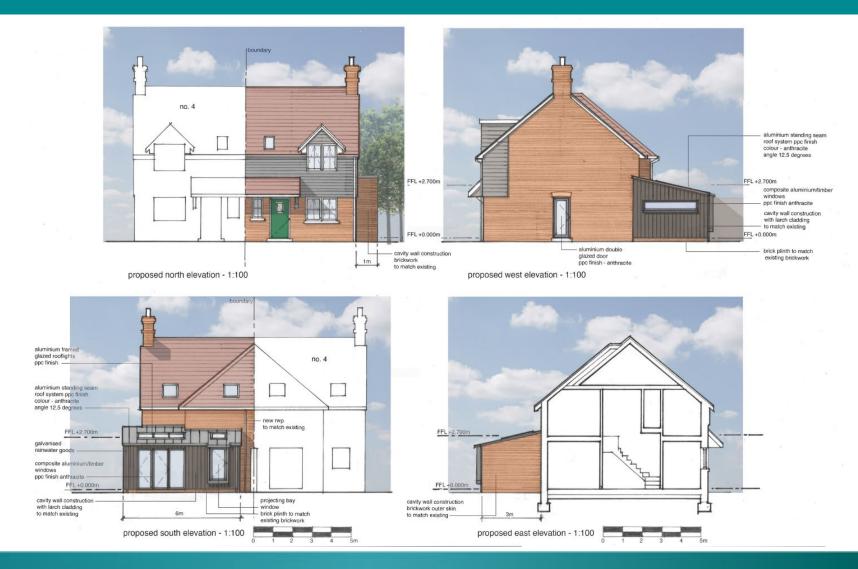

#### **Proposed elevations**

3e 21/11672

#### **Materials**

aluminium standing seam roof system ppc finish colour - anthracite

projecting bay window composite aluminium/timber windows

composite aluminium/timber windows ppc finish colour - anthracite

cavity wall construction with larch cladding to match existing