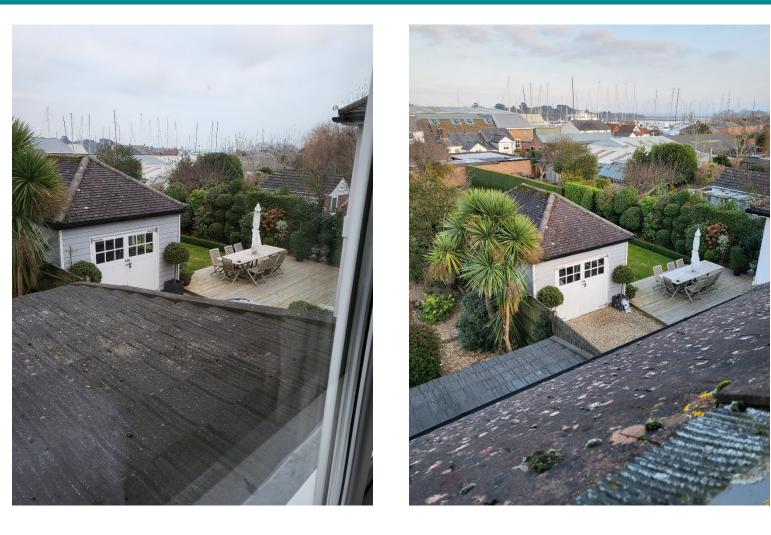

# Impact on 'The Moorings' neighbour amenity

View from existing first floor

View from existing rooflight

### Impact on 'Timbers' neighbour amenity

View from existing first floor

View from existing rooflight