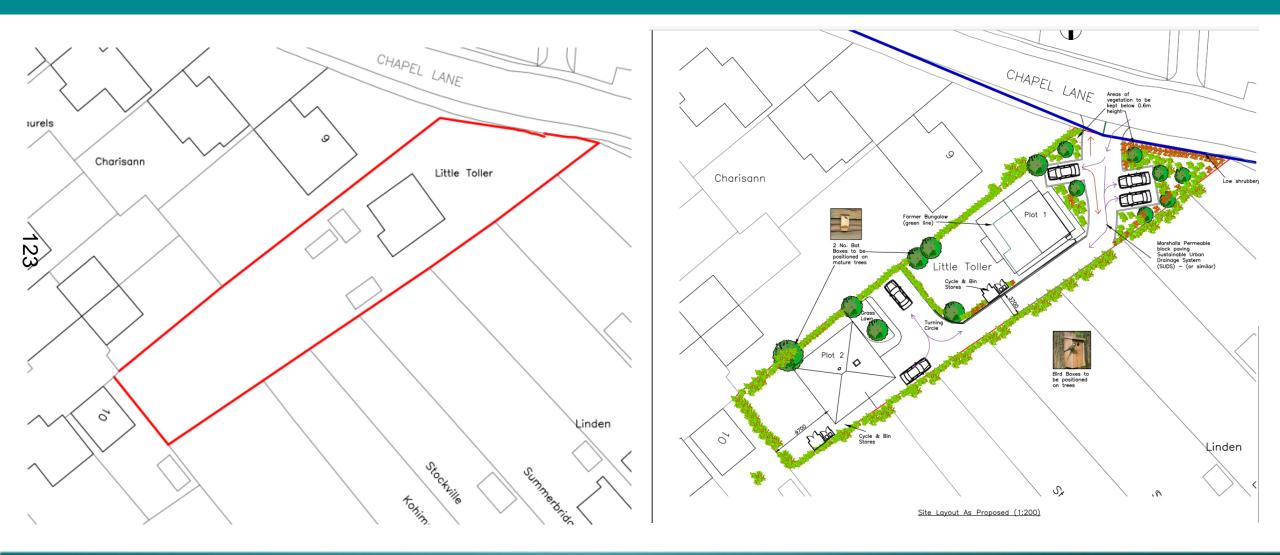

nt elevation









### Front elevation











#### **Direction of windows**





# Block plan





106

### End of 3f 21/11673 presentation





3f 21/11673



# Planning Committee 3g App No 21/11674

Little Toller, Chapel Lane Langley, Fawley SO45 1YX

#### Red Line Plan



3g 21/11674



## **Aerial Photo**





3g 21/11674

## Street scene Chapel Lane



111





## Street scene Chapel Lane









## Side boundary with 6 Chapel Lane







## Side elevation 6 Chapel Lane









## North-western side boundary





3g 21/11674

## Side/rear elevation of 9 The Glade







## South-western end of the application site









## Rear of existing bungalow







## South-eastern side boundary







#### View towards site from The Glade









## Existing & Proposed site plan







#### Proposed front elevation/street scene





124

3g 21/11674

## Proposed visibility splays detail





3g 21/11674



#### Plot 1 proposed plans & elevations



New Forest

124

## Plot 2 proposed plan & elevations



Ground Floor Plan As Proposed



Roof Plan (1:100)



3g 21/11674

Plot 2 - Front (NE) Elevation As Proposed

Side Elevation As Proposed

Rear Elevation As Proposed

Side Elevation As Proposed (1:100)





# Proposed site plan





3g 21/11674

## End of 3g 21/11674 presentation





3g 21/11674





# Planning Committee 3h App No 22/10018

Squirrels Beech, Beaulieu Road Dibden Purlieu, Hythe, SO45 4JF

#### Red Line Plan



Sisteric Forest



#### **Block Plan**



| ARCHITECTURAL<br>SERVICES | Company Contact Details