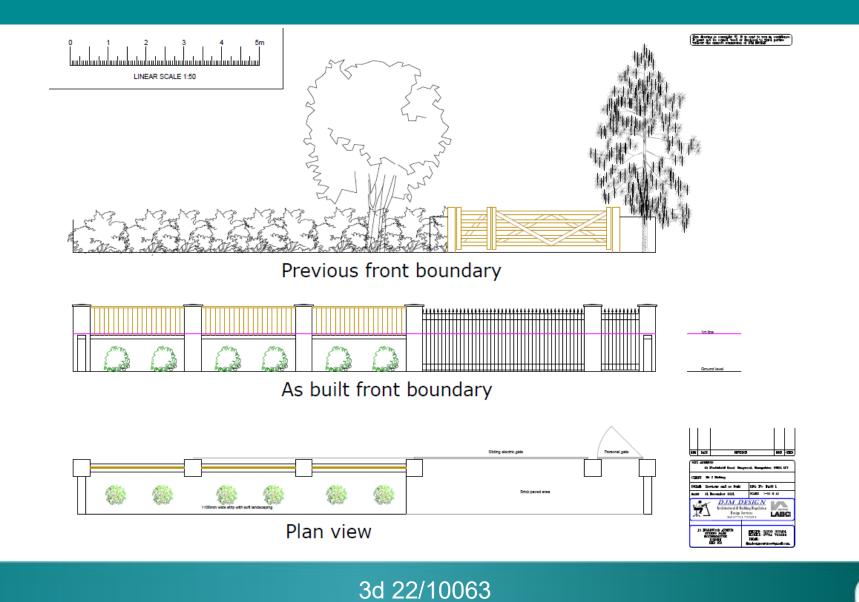

# Planning Committee 3d App No 22/10063

45 Northfield Road, Ringwood BH24 1LT

3d 22/10063

### Wall at number 45 Northfield Road

### Wall at number 43 Northfield Road

# Wall opposite