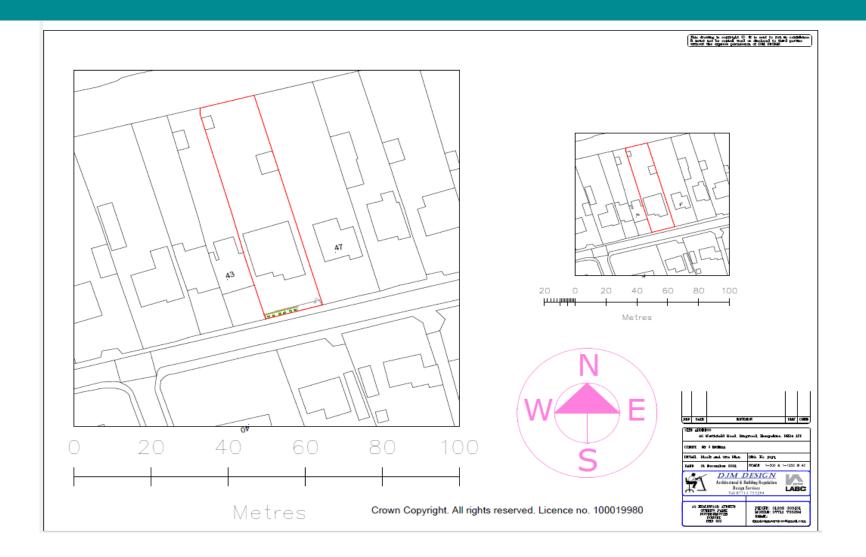

# Planning Committee 3d App No 22/10063

45 Northfield Road, Ringwood BH24 1LT

3d 22/10063

### Block plan

New Forest