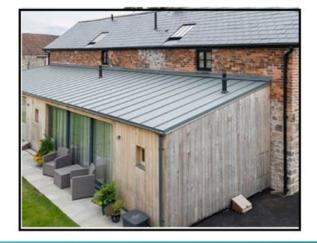

#### **Materials**

aluminium standing seam roof system ppc finish colour - anthracite

projecting bay window composite aluminium/timber windows

composite aluminium/timber windows ppc finish colour - anthracite