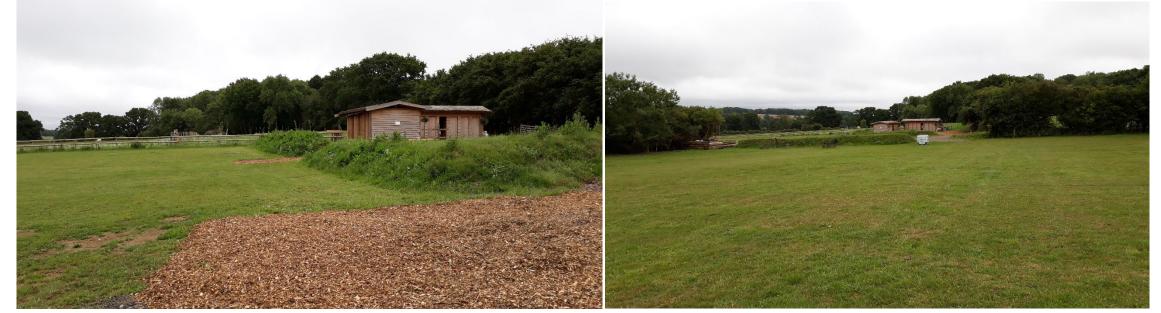

cale: 1:2500, paper size: A3



3b 21/11621

#### Red line plan from 28 day camping UU ref 21/10790







The main issues to consider in the determination of this application are:

- The impact of the structures on the character and appearance of the area which lies within the Cranbourne Chase Area of Outstanding Natural Beauty
- The campsite is permitted development under Part 4, Class B of the GPDO and does not require planning permission



#### Larger WC/Shower buildings







#### Field and Woodland WCs





3b 21/11621

### Larger buildings

## Larger blocks from Browns Lane to north (zoom lens)



## View north-east – buildings screened by hedge







#### Larger buildings

#### From end of access track

#### View from field to north-west (PRoW approximately twice the distance)





#### Site Photographs

#### Large WC block Shower block





3b 21/11621

#### Field WC building

#### **Southern elevation**

#### **View north**





### Woodland WC building

#### **Southern elevation**

#### Northern elevation





#### End of 3b 21/11621 presentation





3b 21/11621



# Planning Committee 3c App No 21/11461

196, Everton Road Hordle SO41 0HE

#### Red Line Plan



New Forest



#### Approved landscaping 196 & 198





#### Block plan





#### Cross section through garden



3c 21/11461



67

#### Northern inspection chamber

(view towards Sky End Lane)







#### Southern inspection chamber





#### End of 3c 21/11461 presentation







# Planning Committee 3d App No 22/10063

45 Northfield Road, Ringwood BH24 1LT

3d 22/10063

#### **Red Line Plan**





#