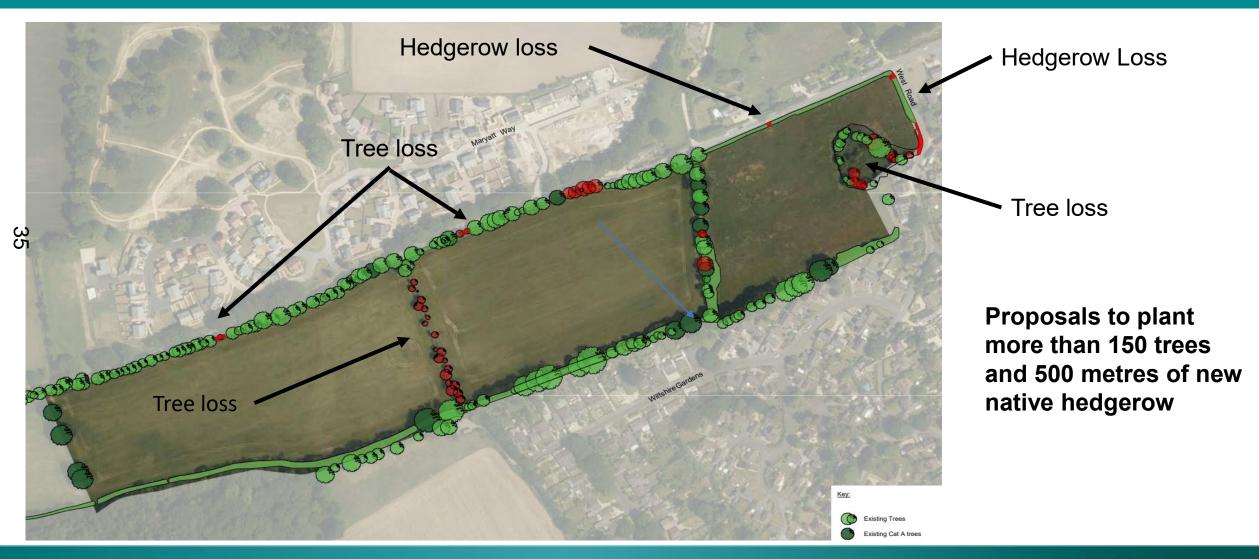

pment





#### Proposed five houses to east of site





21

#### Views towards proposed five dwellings from West Road









#### Street scene









#### **Character areas**





#### Character areas





# Housing types





#### Local context



West Road

Heatherstone Grange

Wiltshire Gardens







# Flooding and Drainage





# Surface water drainage features









#### Street swales





# Play area





#### Character area





# Affordable housing





# Ecology

- At least 10% BNG
- Protection measures
   during construction
- Lighting strategy to protect bat corridors
- ♣ The creation of species rich wild flower meadows
- Significant new tree and hedgerow planting, the wildlife pond/ SUDs.
- Bat boxes and bricks, bee bricks, bird boxes





### Tree and hedgerow loss





# Site photographs



Derritt Lane Pinch point



#### Summary

- The Officers report sets out the detailed planning assessment including planning balance.
- The site is allocated for a residential development of at least 100 homes in the Local Plan
- Second Strain St
  - 41 planning conditions imposed
  - A legal obligation will need to be agreed to secure Off site highway improvement works and Travel Plan, the on site public open space, ANRG, play areas, minimum 10% BNG, together with its management and maintenance.



# End of main 3a 21/11097 presentation – supplementary items follow (if required)





#### Detailed drainage plan





## Non Designated Heritage Assets





40

#### Illustrative masterplan







### Illustrative Master plan







#### Green





#### Site levels