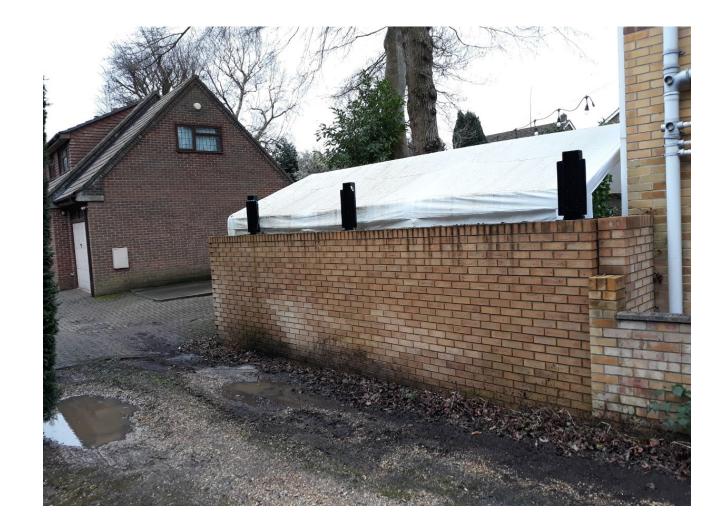

### Proposed Northeast boundary elevation

3i 21/10286

New Forest

### Item 3i - 16 Salisbury Street, Fordingbridge (Application 21/10286) (Pages 135-146)

Amended plans (drawing numbers 003-F and 013-B) and information received, which increase height of southern boundary fence to 1.85m, identify the number of benches on the site and show additional planting.