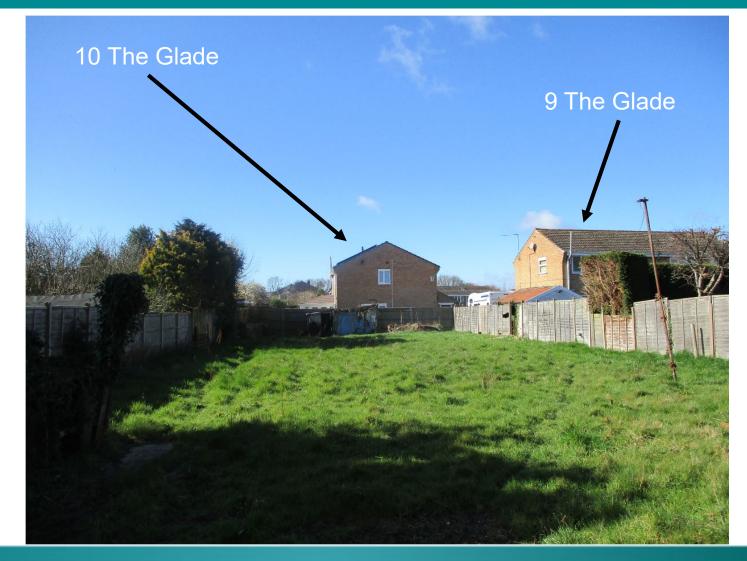

97

# Site location plan





#### Elevation and floor plans





#### Front elevation

#### Existing



#### Proposed







#### Street scene









#### Front elevation









### Front elevation











#### **Direction of windows**





# Block plan





106

### End of 3f 21/11673 presentation





3f 21/11673



# Planning Committee 3g App No 21/11674

Little Toller, Chapel Lane Langley, Fawley SO45 1YX

#### Red Line Plan



3g 21/11674



## **Aerial Photo**





3g 21/11674

## Street scene Chapel Lane



111





## Street scene Chapel Lane









## Side boundary with 6 Chapel Lane







## Side elevation 6 Chapel Lane









## North-western side boundary





3g 21/11674

## Side/rear elevation of 9 The Glade







## South-western end of the application site









## Rear of existing bungalow







## South-eastern side boundary







#### View towards site from The Glade









## Existing & Proposed site plan







#### Proposed front elevation/street scene





124

3g 21/11674

## Proposed visibility splays detail





3g 21/11674



#### Plot 1 proposed plans & elevations



New Forest

124

## Plot 2 proposed plan & elevations



Ground Floor Plan As Proposed



Roof Plan (1:100)



3g 21/11674

Plot 2 - Front (NE) Elevation As Proposed

Side Elevation As Proposed

Rear Elevation As Proposed

Side Elevation As Proposed (1:100)





# Proposed site plan





3g 21/11674

## End of 3g 21/11674 presentation





3g 21/11674





# Planning Committee 3h App No 22/10018

Squirrels Beech, Beaulieu Road Dibden Purlieu, Hythe, SO45 4JF

#