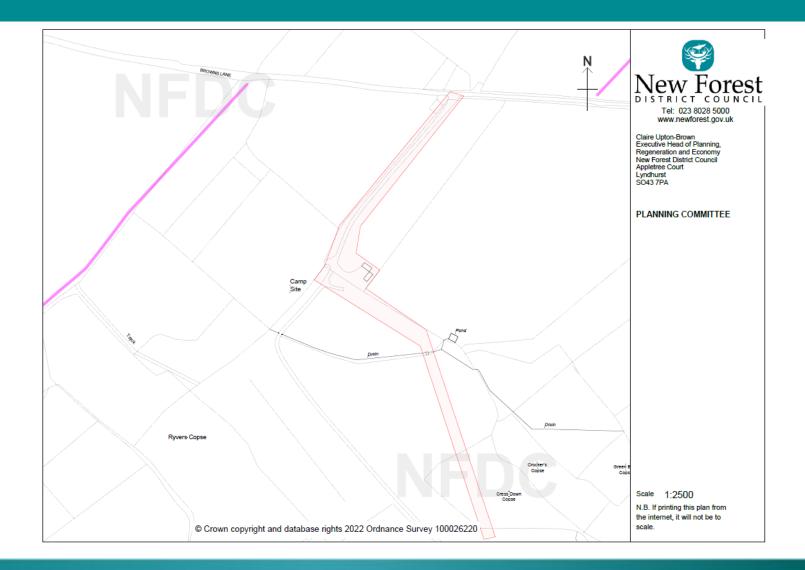

#### Larger WC/Shower buildings

#### Field and Woodland WCs

3b 21/11621

### Larger buildings

#### Large WC block Shower block

3b 21/11621

#### Field WC building

### Woodland WC building