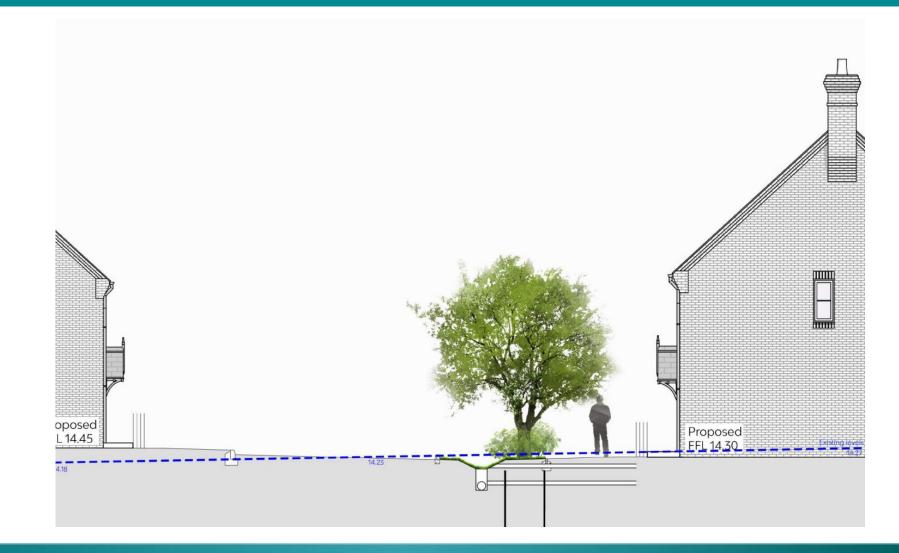

Derritt Lane Pinch point



#### Summary

- The Officers report sets out the detailed planning assessment including planning balance.
- The site is allocated for a residential development of at least 100 homes in the Local Plan
- Second Strain St
  - 41 planning conditions imposed
  - A legal obligation will need to be agreed to secure Off site highway improvement works and Travel Plan, the on site public open space, ANRG, play areas, minimum 10% BNG, together with its management and maintenance.



# End of main 3a 21/11097 presentation – supplementary items follow (if required)





#### Detailed drainage plan





## Non Designated Heritage Assets





40

#### Illustrative masterplan







### Illustrative Master plan







#### Green





#### Site levels





#### Site levels





45





















# End of 3a 21/11097presentation (main and supplemental items)









# Planning Committee 3b App No 21/11621

Jubilee Camping Browns Lane Damerham SP6 3EJ

3b 21/11621

#### Red Line Plan (showing nearby Public Right of Way)





#### Site location plan



This Pien includes the following Licensed Data OB Materiality Black and With PDF Location Pien by the Ordenees Burvey National Comparphile Databases and Incorporating surveyed minimism available at the date of production. His regretories in the pier predimism of Celations Survey. The representation of a negative state of a path is no evidence of a right of easy. The representation of features, as lines is no evidence of a property bioscience. Compared to the pier predimism of the pier predimism of the pierc