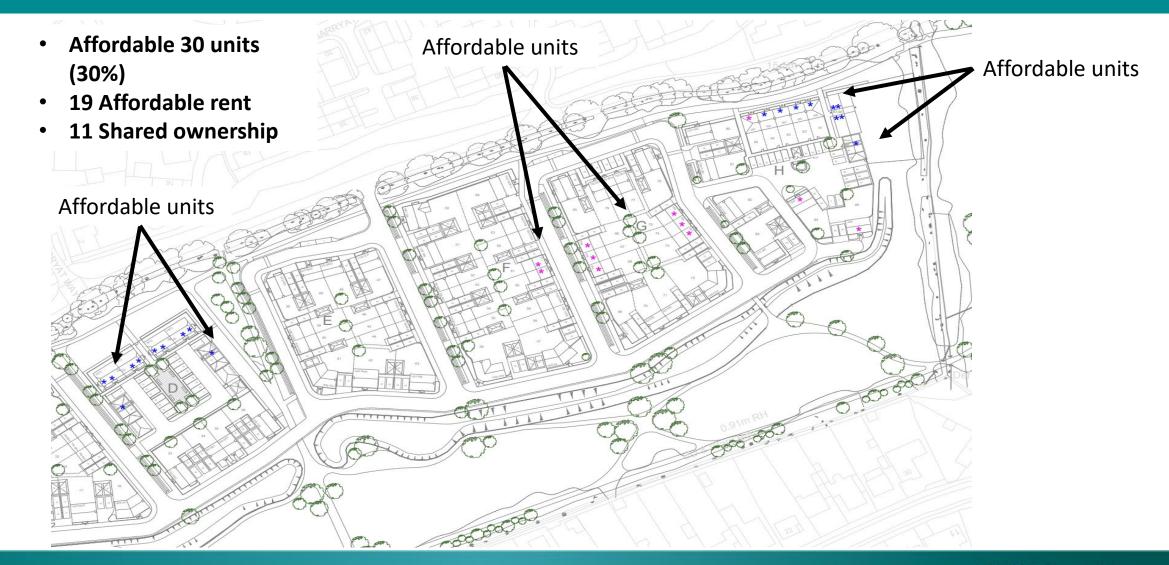

# Affordable housing

### **Councillor comment**

Comment from Cllr Frampton that does not object to the application subject to the development achieving 30% affordable housing. But does consider that there are errors and flaws in the flood risk assessment but does suggest that condition could overcome them