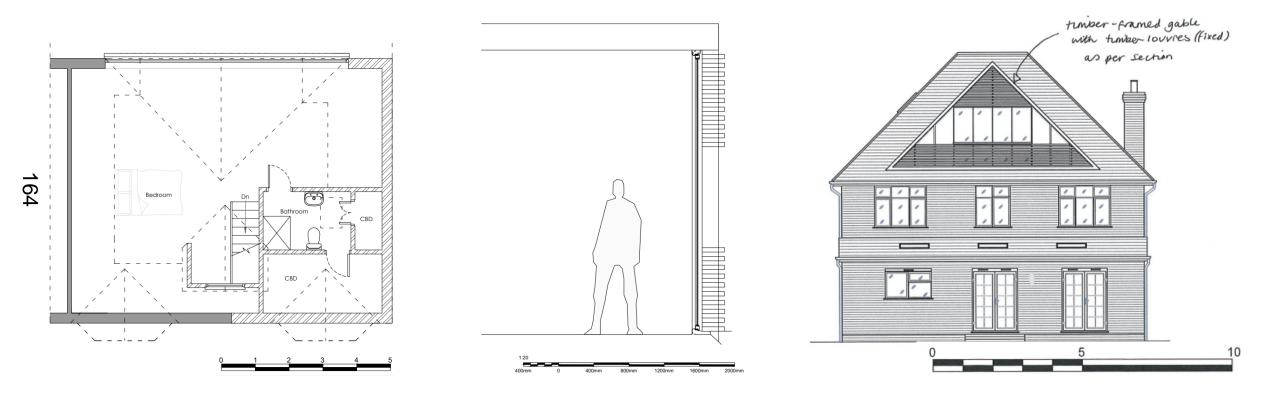

As Proposed Right Side Elevation As Proposed Rear Elevation As Proposed

3j 21/11595

Left Side Elevation As Proposed 0 5





10

### Proposed development









# Impact on street scene, character of local area and Lymington Conservation Area



View from boundary of conservation area



### View towards conservation area from SE





### Impact on street scene and conservation area

### **View from Undershore Road**





Wew Forest



### Impact on neighbour amenity

### Extant part implemented permission 01/73433





161



# Impact on 'The Moorings' neighbour amenity

View from existing first floor



View from existing rooflight



### Impact on 'Timbers' neighbour amenity

View from existing first floor



View from existing rooflight





# Neighbour amenity – proposed louvres







# End of 3j 21/11595 presentation





This page is intentionally left blank

### PLANNING COMMITTEE – 9 MARCH 2022

### **COMMITTEE UPDATES**

### Item 3a – Land South of, Derritt Lane, Sopley (Application 21/11097) (Pages 5-82)

### 2 updates

### **Councillor comment**

Comment from Cllr Frampton that does not object to the application subject to the development achieving 30% affordable housing. But does consider that there are errors and flaws in the flood risk assessment but does suggest that condition could overcome them

#### Additional letters of objection

7 Additional letters of objection concerned with lack of affordable housing, flooding, traffic, impact on schools, medical services, loss of Green Belt land, surface water features will not work. These comments are reflect