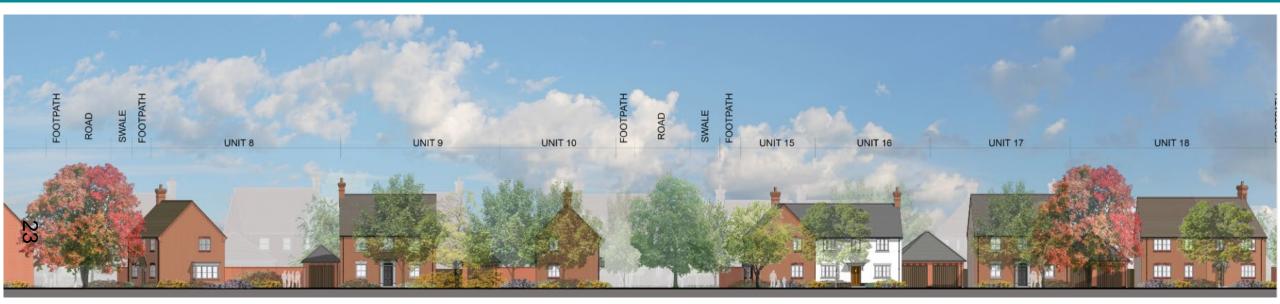

d site context plan





# Illustrative masterplan





# Illustrative masterplan in context





# Derritt Lane Access detail





# Photographs of Derritt Lane and Access





### West Road Access details





#### View of West Road and position of access/crossing



Hedgerow cut back and replaced with grass verge

Access to serve 5 dwellings and hedgerow cut back





#### View of West Road and position of access/crossing

3a 21/11097



Corner of West Road/Derritt Lane. Pedestrian/cycle crossing





#### ANRG, Public Open Space and Landscape Strategy





# Character/ location of built development





# Character/ location of built development





#### Proposed five houses to east of site





21

#### Views towards proposed five dwellings from West Road









#### Street scene









#### **Character areas**





#### Character areas





# Housing types





#### Local context



West Road

Heatherstone Grange

Wiltshire Gardens







# Flooding and Drainage





# Surface water drainage features









#### Street swales





# Play area





#### Character area





# Affordable housing





# Ecology

- At least 10% BNG
- Protection measures
   during construction
- Lighting strategy to protect bat corridors
- ♣ The creation of species rich wild flower meadows
- Significant new tree and hedgerow planting, the wildlife pond/ SUDs.
- Bat boxes and bricks, bee bricks, bird boxes





### Tree and hedgerow loss





# Site photographs



Derritt Lane Pinch point



#### Summary

- The Officers report sets out the detailed planning assessment including planni