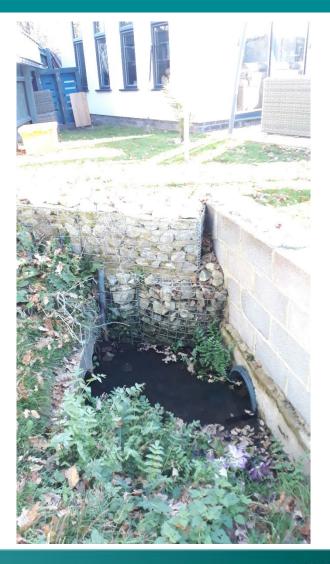

### Item 3c – 196 Everton Road, Hordle (Application 21/11461) (Pages 91-96)

### 7. COUNCILLOR COMMENTS

Objection received from Cllr Carpenter suggesting that the proposal would probably result in flooding to neighbours as well as the site and the application should be refused and applicants made to reinstate the watercourse.

#### 13. RECOMMENDATION

Change of recommendation:

Recommendation is now one of DEFERRAL to allow further information to be obtained relating to drainage issues.