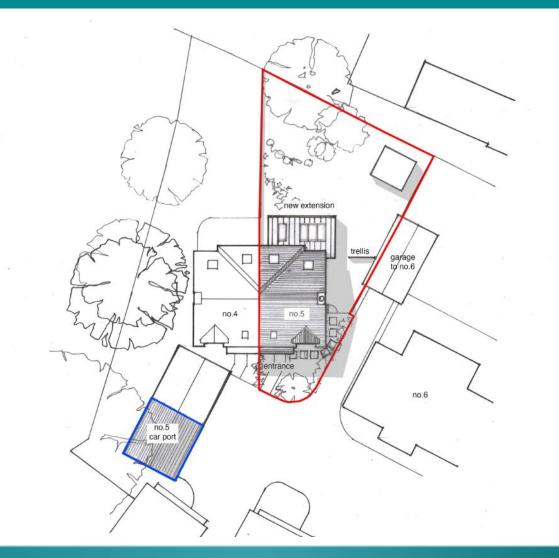

caping 196 & 198





#### Block plan





#### Cross section through garden



3c 21/11461



67

#### Northern inspection chamber

(view towards Sky End Lane)







#### Southern inspection chamber





#### End of 3c 21/11461 presentation







# Planning Committee 3d App No 22/10063

45 Northfield Road, Ringwood BH24 1LT

3d 22/10063

#### **Red Line Plan**





#### Aerial view





### Block plan









New Forest

### Wall at number 45 Northfield Road





### Wall at number 43 Northfield Road





# Wall opposite





#### Street scene





#### Street scene





### End of 3d 22/10063 presentation





3d 22/10063



# Planning Committee 3e App No 21/11672

5 Sika Rise Bransgore BH23 8FA

3e 21/11672

#### Red Line Plan





#### Site Location and Block Plan





# Site plan





# Ground floor plans





# First floor plans



3e 21/11672

# Roof plans





## **Existing elevations**





#### **Proposed elevations**



3e 21/11672



#### **Materials**



aluminium standing seam roof system ppc finish colour - anthracite



projecting bay window composite aluminium/timber windows



composite aluminium/timber windows ppc finish colour - anthracite



cavity wall construction with larch cladding to match existing



#### Front elevation





94

92

## Front and car port





## Outbuilding and rear boundary





#### End of 3e 21/11672 presentation







# Planning Committee 3f App No 21/11673

3 Arnwood Drive, Bransgore BH23 8FH

#### Red Line Plan



66



97

# Site location plan





#### Elevation and floor plans





#### Front elevation

#### Existing