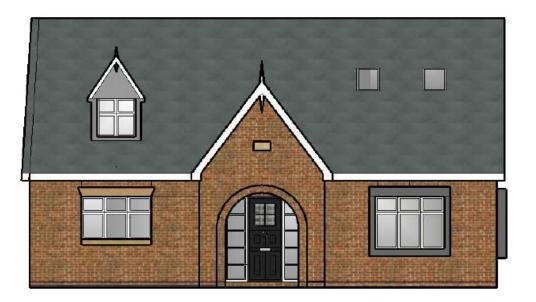

# Ground floor plans





# First floor plans



3e 21/11672

# Roof plans





## **Existing elevations**





#### **Proposed elevations**



3e 21/11672



#### **Materials**



aluminium standing seam roof system ppc finish colour - anthracite



projecting bay window composite aluminium/timber windows



composite aluminium/timber windows ppc finish colour - anthracite



cavity wall construction with larch cladding to match existing



#### Front elevation





94

92

## Front and car port





## Outbuilding and rear boundary





#### End of 3e 21/11672 presentation







# Planning Committee 3f App No 21/11673

3 Arnwood Drive, Bransgore BH23 8FH

#### Red Line Plan



66



97

# Site location plan





#### Elevation and floor plans





#### Front elevation

#### Existing



#### Proposed







#### Street scene









#### Front elevation









### Front elevation











#### **Direction of windows**





# Block plan





106

### End of 3f 21/11673 presentation





3f 21/11673



# Planning Committee 3g App No 21/11674

Little Toller, Chapel Lane Langley, Fawley SO45 1YX

#### Red Line Plan



3g 21/11674



## **Aerial Photo**





3g 21/11674

## Street scene Chapel Lane



111





## Street scene Chapel Lane









## Side boundary with 6 Chapel Lane







## Side elevation 6 Chapel Lane









## North-western side boundary





3g 21/11674

## Side/rear elevation of 9 The Glade







## South-western end of the application site









## Rear of existing bungalow







## South-eastern side boundary







#### View towards site