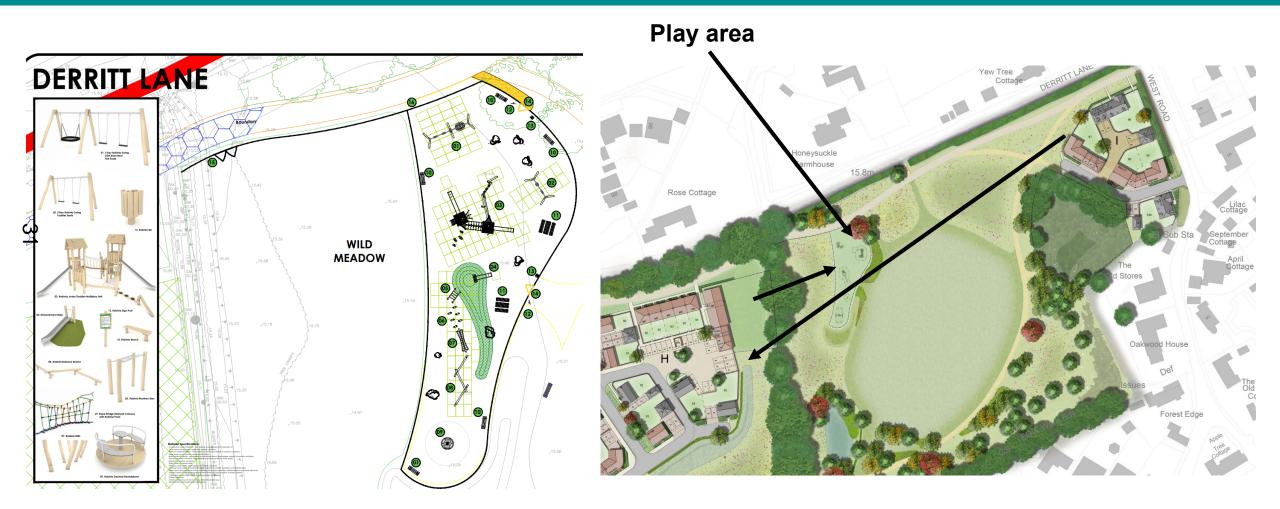

gerow cut back and replaced with grass verge

Access to serve 5 dwellings and hedgerow cut back





#### View of West Road and position of access/crossing

3a 21/11097



Corner of West Road/Derritt Lane. Pedestrian/cycle crossing





#### ANRG, Public Open Space and Landscape Strategy





# Character/ location of built development





# Character/ location of built development





#### Proposed five houses to east of site





21

#### Views towards proposed five dwellings from West Road









#### Street scene









#### **Character areas**





#### Character areas





# Housing types





#### Local context



West Road

Heatherstone Grange

Wiltshire Gardens







# Flooding and Drainage





# Surface water drainage features









#### Street swales





# Play area





#### Character area





# Affordable housing





# Ecology

- At least 10% BNG
- Protection measures
   during construction
- Lighting strategy to protect bat corridors
- ♣ The creation of species rich wild flower meadows
- Significant new tree and hedgerow planting, the wildlife pond/ SUDs.
- Bat boxes and bricks, bee bricks, bird boxes





### Tree and hedgerow loss





# Site photographs



Derritt Lane Pinch point



#### Summary

- The Officers report sets out the detailed planning assessment including planning balance.
- The site is allocated for a residential development of at least 100 homes in the Local Plan
- Second Strain St
  - 41 planning conditions imposed
  - A legal obligation will need to be agreed to secure Off site highway improvement works and Travel Plan, the o