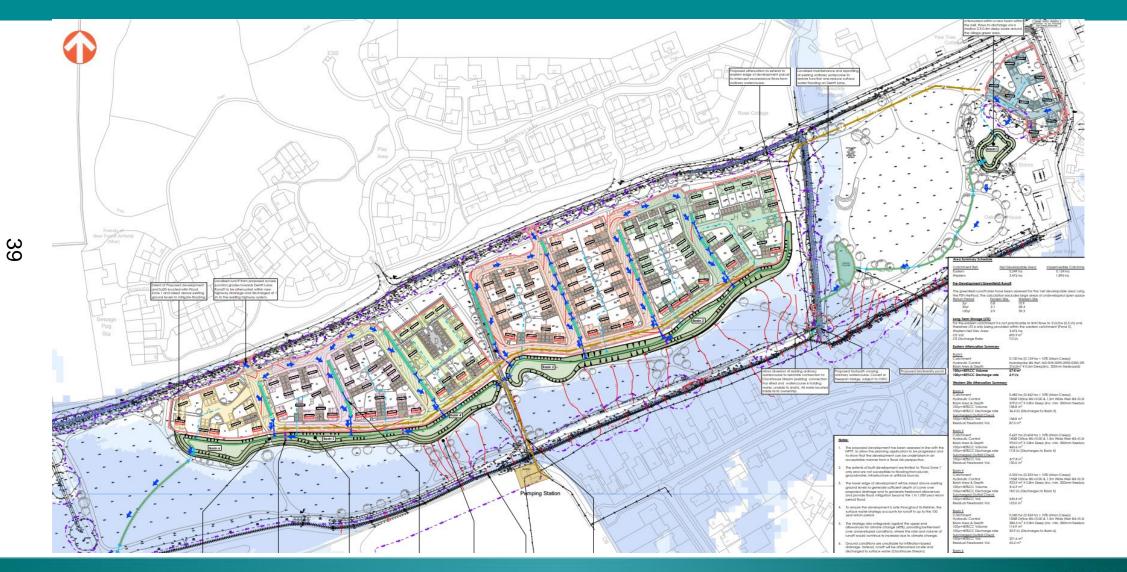

# The proposal

This planning application relates to a proposal for the following:

- 100 dwellings
- On site Public Open Space
- On site Alternative Natural Recreation
- Greenspace (ANRG)
  - On site play area
  - Footpaths and cycleways
  - Landscaping
  - Drainage infrastructure and enable works
  - Vehicular access to be taken from Derritt Lane and West Road.

# Strategic Site Allocation - SS12

- Allocated for residential development of at least 100 new homes and areas of public open space
- To create a well-designed village
   extension that enables improved flood risk management and safer pedestrian access for the wider locality
  - To Protect the green and rural qualities of Derritt Lane, and to create a new village green at the eastern end of the site and a greenspace corridor along the southern and west edge of the site

# Flooding and Drainage

# Surface water drainage features

#### Street swales

#### Detailed drainage plan