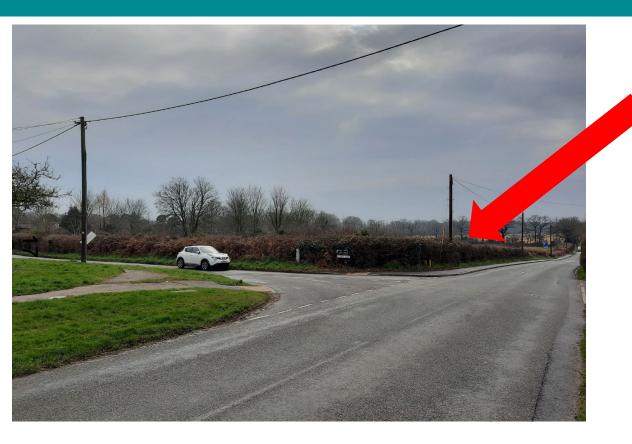

a well-designed village
   extension that enables improved flood risk management and safer pedestrian access for the wider locality
  - To Protect the green and rural qualities of Derritt Lane, and to create a new village green at the eastern end of the site and a greenspace corridor along the southern and west edge of the site





# Aerial photograph and site context plan





# Illustrative masterplan





# Illustrative masterplan in context





# Derritt Lane Access detail





# Photographs of Derritt Lane and Access





### West Road Access details





#### View of West Road and position of access/crossing



Hedgerow cut back and replaced with grass verge

Access to serve 5 dwellings and hedgerow cut back





#### View of West Road and position of access/crossing

3a 21/11097



Corner of West Road/Derritt Lane. Pedestrian/cycle crossing





#### ANRG, Public Open Space and Landscape Strategy





# Character/ location of built development





# Character/ location of built development





#### Proposed five houses to east of site





21

#### Views towards proposed five dwellings from West Road









#### Street scene









#### **Character areas**





#### Character areas





# Housing types





#### Local context



West Road

Heatherstone Grange

Wiltshire Gardens







# Flooding and Drainage





# Surface water drainage features









#### Street swales





# Play area





#### Character area





# Affordable housing





# Ecology

- At least 10% BNG
- Protection measures
   during construction
- Lighting strategy to protect bat corri