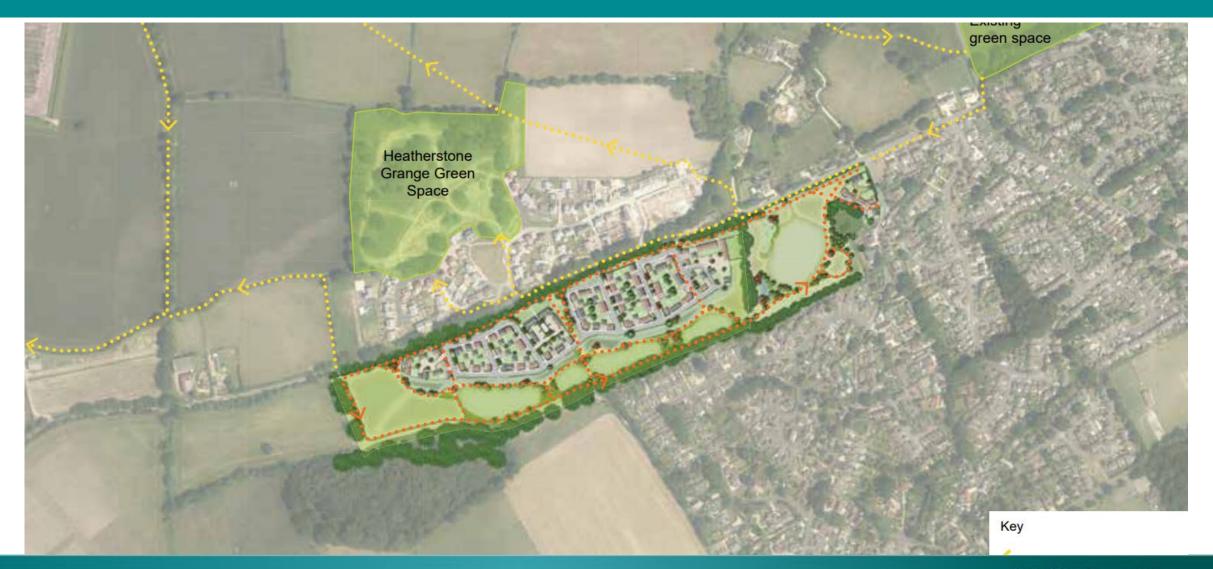

# Illustrative masterplan in context

# Strategic Site Allocation - SS12

- Allocated for residential development of at least 100 new homes and areas of public open space
- To create a well-designed village
   extension that enables improved flood risk management and safer pedestrian access for the wider locality
  - To Protect the green and rural qualities of Derritt Lane, and to create a new village green at the eastern end of the site and a greenspace corridor along the southern and west edge of the site