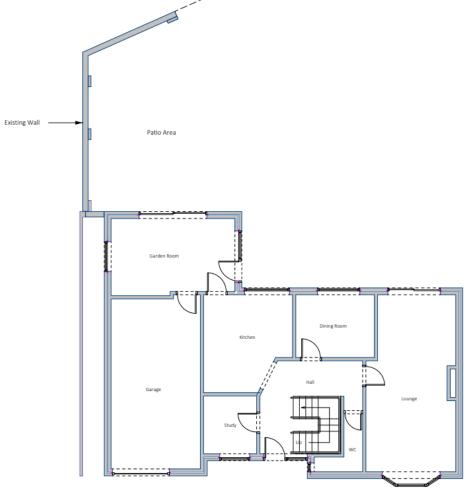

# Planning Committee 3h App No 22/10018

Squirrels Beech, Beaulieu Road Dibden Purlieu, Hythe, SO45 4JF

## Existing floor plans

Ground Floor

## Proposed floor plans

overed Patio Area 2610 2500 Post III Garden Roo Dining Room Garage ----

Ground Floor