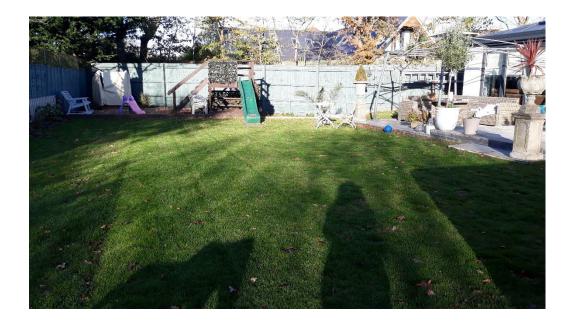

### Item 3c – 196 Everton Road, Hordle (Application 21/11461) (Pages 91-96)

### 7. COUNCILLOR COMMENTS

Objection received from Cllr Carpenter suggesting that the proposal would probably result in flooding to neighbours as well as the site and the application should be refused and applicants made to reinstate the watercourse.

#### 13. RECOMMENDATION

Change of recommendation:

Recommendation is now one of DEFERRAL to allow further information to be obtained relating to drainage issues.