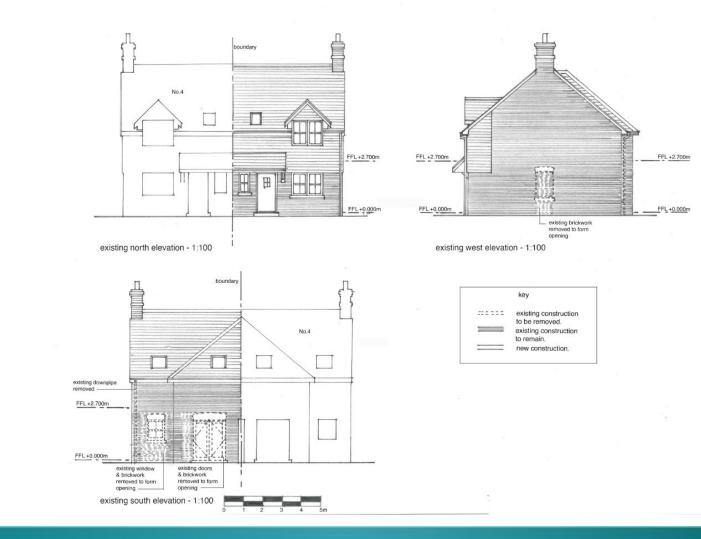

inspection chamber

(view towards Sky End Lane)







#### Southern inspection chamber





#### End of 3c 21/11461 presentation







# Planning Committee 3d App No 22/10063

45 Northfield Road, Ringwood BH24 1LT

3d 22/10063

#### **Red Line Plan**





#### Aerial view





### Block plan









New Forest

### Wall at number 45 Northfield Road





### Wall at number 43 Northfield Road





# Wall opposite





#### Street scene





#### Street scene





### End of 3d 22/10063 presentation





3d 22/10063



# Planning Committee 3e App No 21/11672

5 Sika Rise Bransgore BH23 8FA

3e 21/11672

#### Red Line Plan





#### Site Location and Block Plan





# Site plan





# Ground floor plans





# First floor plans



3e 21/11672

# Roof plans





## **Existing elevations**





#### **Proposed elevations**



3e 21/11672



#### **Materials**



aluminium standing seam roof system ppc finish colour - anthracite



projecting bay window composite aluminium/timber windows



composite aluminium/timber windows ppc finish colour - anthracite



cavity wall construction with larch cladding to match existing



#### Front elevation





94

92

## Front and car port





## Outbuilding and rear boundary





#### End of 3e 21/11672 presentation







# Planning Committee 3f App No 21/11673

3 Arnwood Drive, Bransgore BH23 8FH

#### Red Line Plan



66



97

# Site location plan





#### Elevation and floor plans





#### Front elevation

#### Existing



#### Proposed







#### Street scene









#### Front elevation









### Front elevation