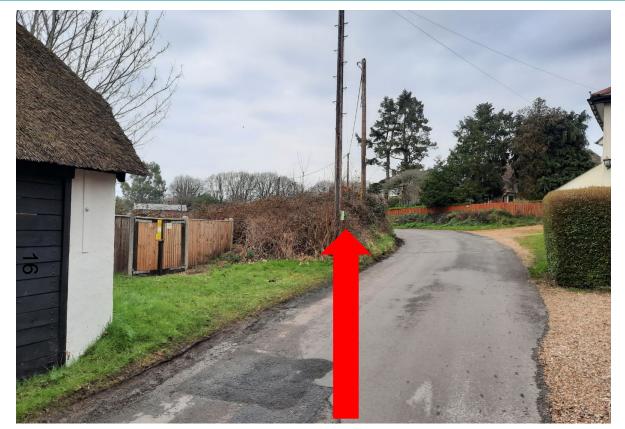

# Site Context Plan





# Strategic Site Allocation - SS12

- Allocated for residential development of at least 100 new homes and areas of public open space
- To create a well-designed village
   extension that enables improved flood risk management and safer pedestrian access for the wider locality
  - To Protect the green and rural qualities of Derritt Lane, and to create a new village green at the eastern end of the site and a greenspace corridor along the southern and west edge of the site





# Aerial photograph and site context plan





# Illustrative masterplan





# Illustrative masterplan in context





# Derritt Lane Access detail





# Photographs of Derritt Lane and Access





### West Road Access details





#### View of West Road and position of access/crossing



Hedgerow cut back and replaced with grass verge

Access to serve 5 dwellings and hedgerow cut back





#### View of West Road and position of access/crossing

3a 21/11097



Corner of West Road/Derritt Lane. Pedestrian/cycle crossing





#### ANRG, Public Open Space and Landscape Strategy





# Character/ location of built development





# Character/ location of built development





#### Proposed five houses to east of site





21

#### Views towards proposed five dwellings from West Road









#### Street scene









#### **Character areas**





#### Character areas





# Housing types





#### Local context



West Road

Heatherstone Grange

Wiltshire Gardens







# Flooding and Drainage





# Surface water drainage features









#### Street swales





# Play a