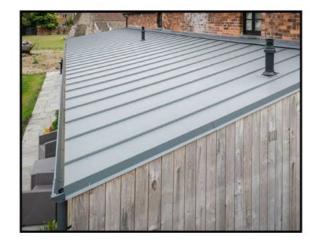

#### **Materials**

aluminium standing seam roof system ppc finish colour - anthracite

projecting bay window composite aluminium/timber windows

composite aluminium/timber windows ppc finish colour - anthracite