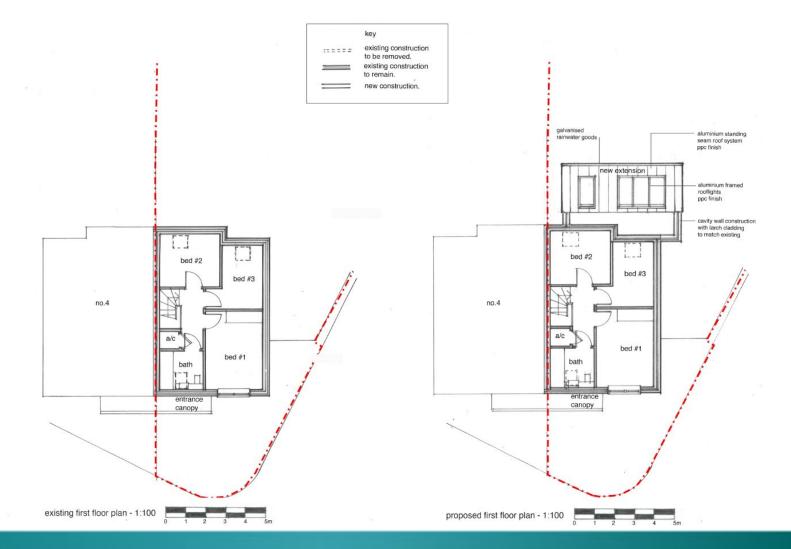

ss section through garden



3c 21/11461



67

#### Northern inspection chamber

(view towards Sky End Lane)







#### Southern inspection chamber





#### End of 3c 21/11461 presentation







# Planning Committee 3d App No 22/10063

45 Northfield Road, Ringwood BH24 1LT

3d 22/10063

#### **Red Line Plan**





#### Aerial view





### Block plan









New Forest

### Wall at number 45 Northfield Road





### Wall at number 43 Northfield Road





# Wall opposite





#### Street scene





#### Street scene





### End of 3d 22/10063 presentation





3d 22/10063



# Planning Committee 3e App No 21/11672

5 Sika Rise Bransgore BH23 8FA

3e 21/11672

#### Red Line Plan





#### Site Location and Block Plan





# Site plan





# Ground floor plans





# First floor plans



3e 21/11672

# Roof plans





## **Existing elevations**





#### **Proposed elevations**



3e 21/11672



#### **Materials**



aluminium standing seam roof system ppc finish colour - anthracite



projecting bay window composite aluminium/timber windows



composite aluminium/timber windows ppc finish colour - anthracite



cavity wall construction with larch cladding to match existing



#### Front elevation





94

92

## Front and car port





## Outbuilding and rear boundary





#### End of 3e 21/11672 presentation







# Planning Committee 3f App No 21/11673

3 Arnwood Drive, Bransgore BH23 8FH

#### Red Line Plan



66



97

# Site location plan





#### Elevation and floor plans





#### Front elevation

#### Existing



#### Proposed







#### Street scene