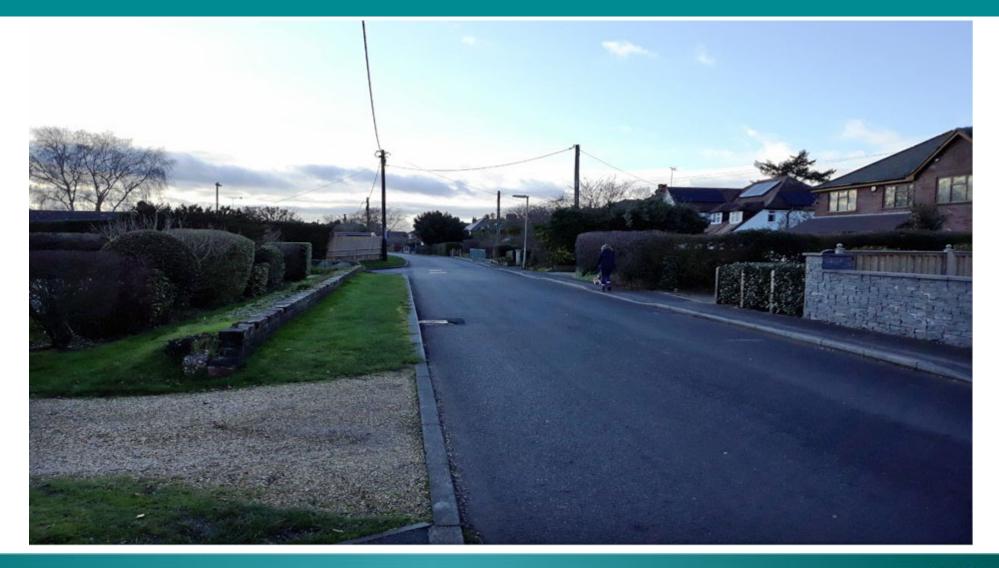

n**

#### Northern elevation





#### End of 3b 21/11621 presentation





3b 21/11621



# Planning Committee 3c App No 21/11461

196, Everton Road Hordle SO41 0HE

#### Red Line Plan



New Forest



#### Approved landscaping 196 & 198





#### Block plan





#### Cross section through garden



3c 21/11461



67

#### Northern inspection chamber

(view towards Sky End Lane)







#### Southern inspection chamber





#### End of 3c 21/11461 presentation







# Planning Committee 3d App No 22/10063

45 Northfield Road, Ringwood BH24 1LT

3d 22/10063

#### **Red Line Plan**





#### Aerial view





### Block plan









New Forest

### Wall at number 45 Northfield Road





### Wall at number 43 Northfield Road





# Wall opposite





#### Street scene





#### Street scene





### End of 3d 22/10063 presentation





3d 22/10063



# Planning Committee 3e App No 21/11672

5 Sika Rise Bransgore BH23 8FA

3e 21/11672

#### Red Line Plan





#### Site Location and Block Plan





# Site plan





# Ground floor plans





# First floor plans



3e 21/11672

# Roof plans





## **Existing elevations**





#### **Proposed elevations**



3e 21/11672



#### **Materials**



aluminium standing seam roof system ppc finish colour - anthracite



projecting bay window composite aluminium/timber windows



composite aluminium/timber windows ppc finish colour - anthracite



cavity wall construction with larch cladding to match existing



#### Front elevation





94

92

## Front and car port





## Outbuilding and rear boundary





#### End of 3e 21/11672 prese