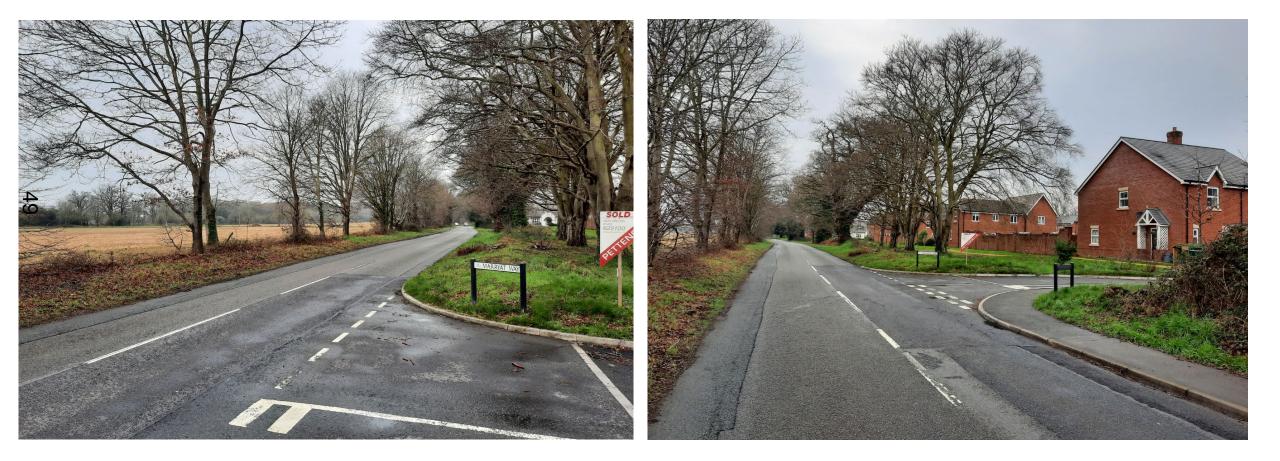

### West Road Access details

#### View of West Road and position of access/crossing

Hedgerow cut back and replaced with grass verge

Access to serve 5 dwellings and hedgerow cut back

#### View of West Road and position of access/crossing

3a 21/11097

Corner of West Road/Derritt Lane. Pedestrian/cycle crossing