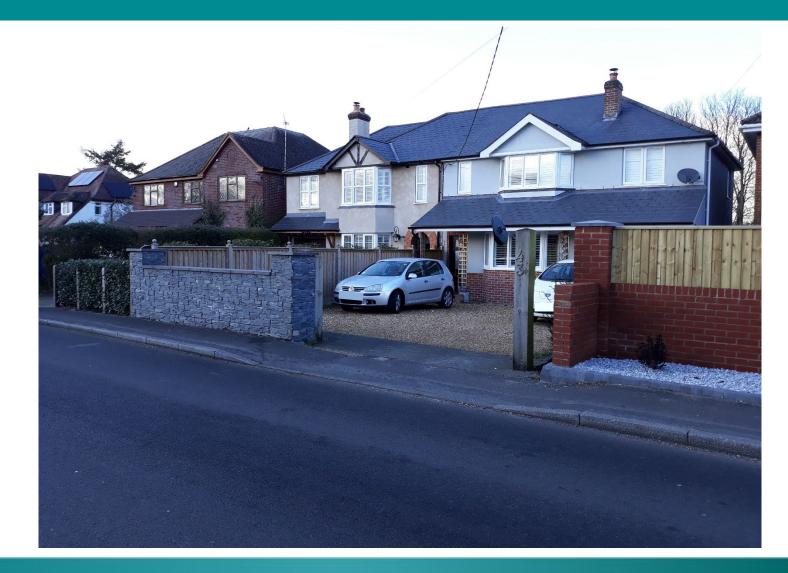

iew north**





### Woodland WC building

#### **Southern elevation**

#### Northern elevation





#### End of 3b 21/11621 presentation





3b 21/11621



# Planning Committee 3c App No 21/11461

196, Everton Road Hordle SO41 0HE

#### Red Line Plan



New Forest



#### Approved landscaping 196 & 198





#### Block plan





#### Cross section through garden



3c 21/11461



67

#### Northern inspection chamber

(view towards Sky End Lane)







#### Southern inspection chamber





#### End of 3c 21/11461 presentation







# Planning Committee 3d App No 22/10063

45 Northfield Road, Ringwood BH24 1LT

3d 22/10063

#### **Red Line Plan**





#### Aerial view





### Block plan









New Forest

### Wall at number 45 Northfield Road





### Wall at number 43 Northfield Road





# Wall opposite





#### Street scene





#### Street scene





### End of 3d 22/10063 presentation





3d 22/10063



# Planning Committee 3e App No 21/11672

5 Sika Rise Bransgore BH23 8FA

3e 21/11672

#### Red Line Plan





#### Site Location and Block Plan





# Site plan





# Ground floor plans





# First floor plans



3e 21/11672

# Roof plans





## **Existing elevations**





#### **Proposed elevations**



3e 21/11672



#### **Materials**



aluminium standing seam roof system ppc finish colour - anthracite



projecting bay window composite aluminium/timber windows



composite aluminium/timber windows ppc finish colour - anthracite



cavity wall construction with larch cladding to match existing



#### Front elevation





94

92

## Front and car port