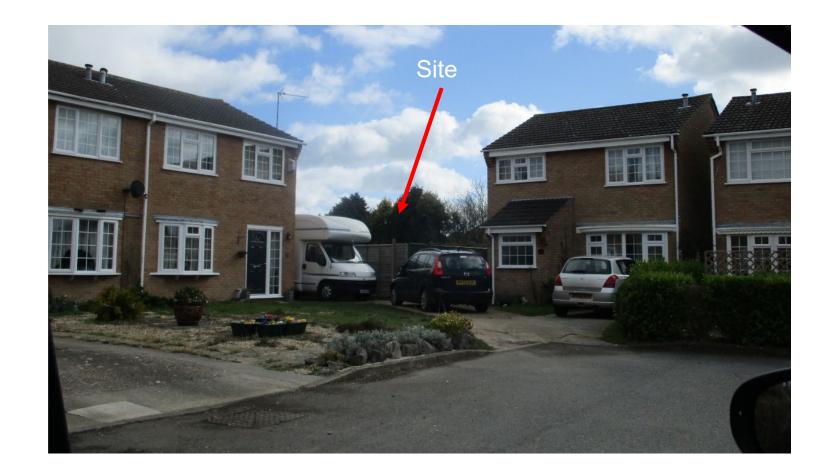

#### Street scene









#### Front elevation









### Front elevation











#### **Direction of windows**





# Block plan





106

### End of 3f 21/11673 presentation





3f 21/11673



# Planning Committee 3g App No 21/11674

Little Toller, Chapel Lane Langley, Fawley SO45 1YX

#### Red Line Plan



3g 21/11674



## **Aerial Photo**





3g 21/11674

## Street scene Chapel Lane



111





## Street scene Chapel Lane









## Side boundary with 6 Chapel Lane







## Side elevation 6 Chapel Lane









## North-western side boundary





3g 21/11674

## Side/rear elevation of 9 The Glade







## South-western end of the application site









## Rear of existing bungalow







## South-eastern side boundary







#### View towards site from The Glade









## Existing & Proposed site plan







#### Proposed front elevation/street scene





124

3g 21/11674

## Proposed visibility splays detail





3g 21/11674



#### Plot 1 proposed plans & elevations



New Forest

124

## Plot 2 proposed plan & elevations



Ground Floor Plan As Proposed



Roof Plan (1:100)



3g 21/11674

Plot 2 - Front (NE) Elevation As Proposed

Side Elevation As Proposed

Rear Elevation As Proposed

Side Elevation As Proposed (1:100)





# Proposed site plan





3g 21/11674

## End of 3g 21/11674 presentation





3g 21/11674





# Planning Committee 3h App No 22/10018

Squirrels Beech, Beaulieu Road Dibden Purlieu, Hythe, SO45 4JF

#### Red Line Plan



Sisteric Forest



#### **Block Plan**



| ARCHITECTURAL<br>SERVICES | Company Contact Details