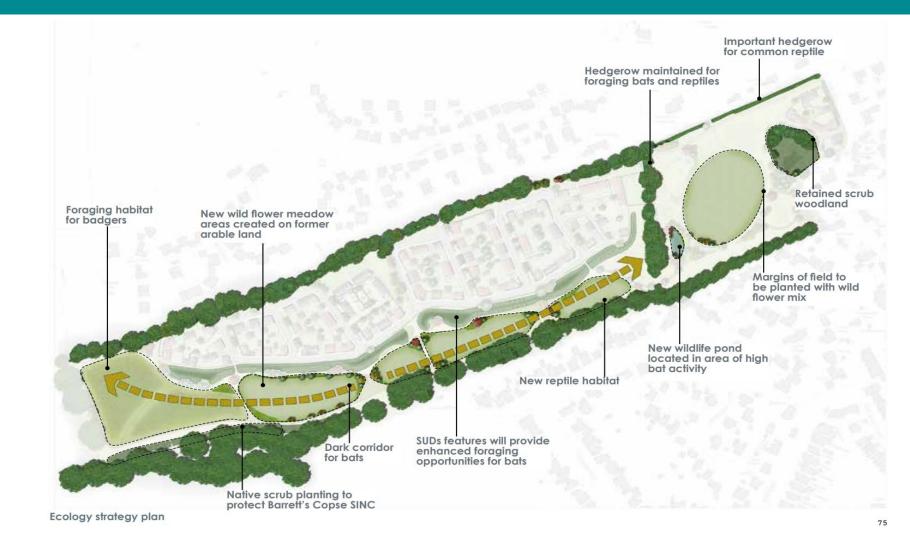

# Ecology

- At least 10% BNG
- Protection measures
   during construction
- Lighting strategy to protect bat corridors
- ♣ The creation of species rich wild flower meadows
- Significant new tree and hedgerow planting, the wildlife pond/ SUDs.
- Bat boxes and bricks, bee bricks, bird boxes