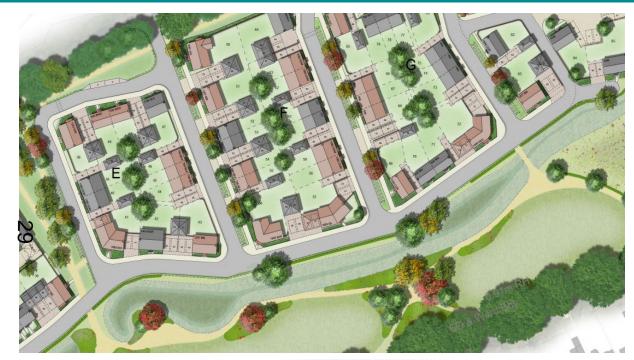

t Road and position of access/crossing



Hedgerow cut back and replaced with grass verge

Access to serve 5 dwellings and hedgerow cut back





#### View of West Road and position of access/crossing

3a 21/11097



Corner of West Road/Derritt Lane. Pedestrian/cycle crossing





#### ANRG, Public Open Space and Landscape Strategy





# Character/ location of built development





# Character/ location of built development





#### Proposed five houses to east of site





21

#### Views towards proposed five dwellings from West Road









#### Street scene









#### **Character areas**





#### Character areas





# Housing types





#### Local context



West Road

Heatherstone Grange

Wiltshire Gardens







# Flooding and Drainage





# Surface water drainage features









#### Street swales





# Play area





#### Character area





# Affordable housing





# Ecology

- At least 10% BNG
- Protection measures
   during construction
- Lighting strategy to protect bat corridors
- ♣ The creation of species rich wild flower meadows
- Significant new tree and hedgerow planting, the wildlife pond/ SUDs.
- Bat boxes and bricks, bee bricks, bird boxes





### Tree and hedgerow loss





# Site photographs



Derritt Lane Pinch point



#### Summary

- The Officers report sets out the detailed planning assessment including planning balance.
- The site is allocated for a residential development of at least 100 homes in the Local Plan
- Second Strain St
  - 41 planning conditions imposed
  - A legal obligation will need to be agreed to secure Off site hig