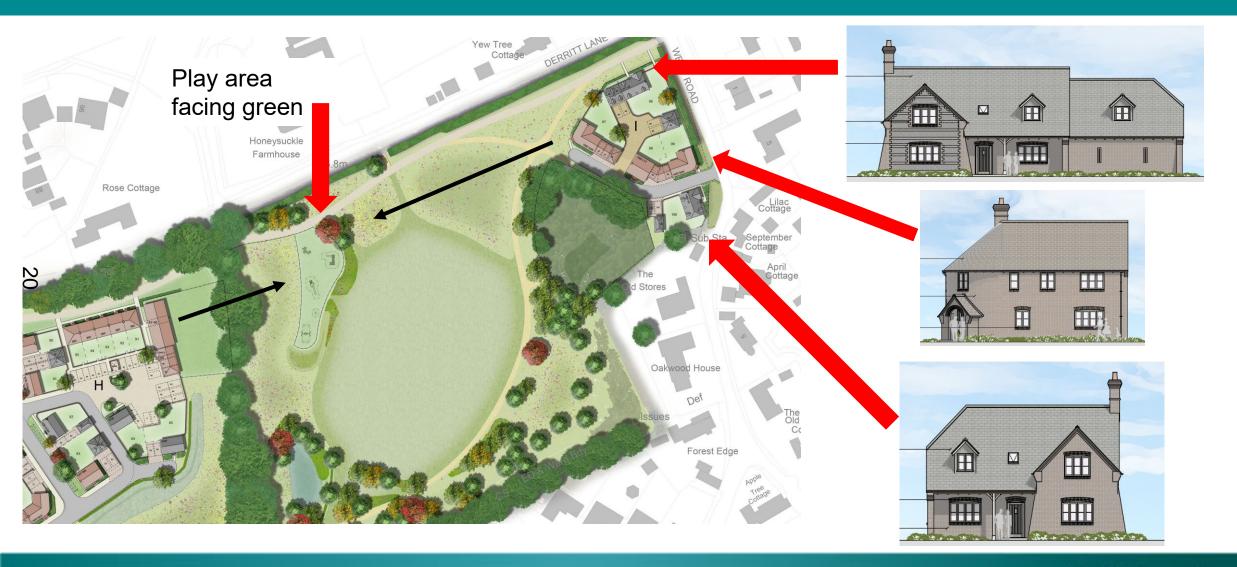

llage green at the eastern end of the site and a greenspace corridor along the southern and west edge of the site





# Aerial photograph and site context plan





# Illustrative masterplan





# Illustrative masterplan in context





# Derritt Lane Access detail





# Photographs of Derritt Lane and Access





### West Road Access details





#### View of West Road and position of access/crossing



Hedgerow cut back and replaced with grass verge

Access to serve 5 dwellings and hedgerow cut back





#### View of West Road and position of access/crossing

3a 21/11097



Corner of West Road/Derritt Lane. Pedestrian/cycle crossing





#### ANRG, Public Open Space and Landscape Strategy





# Character/ location of built development





# Character/ location of built development





#### Proposed five houses to east of site





21

#### Views towards proposed five dwellings from West Road









#### Street scene









#### **Character areas**





#### Character areas





# Housing types





#### Local context



West Road

Heatherstone Grange

Wiltshire Gardens







# Flooding and Drainage





# Surface water drainage features









#### Street swales





# Play area





#### Character area





# Affordable housing





# Ecology

- At least 10% BNG
- Protection measures
   during construction
- Lighting strategy to protect bat corridors
- ♣ The creation of species rich wild flower meadows
- Significant new tree and hedgerow planting, the wildlife pond/ SUDs.
- Bat boxes and bricks, bee bricks, bird boxes





### Tree and hedgerow loss





# S