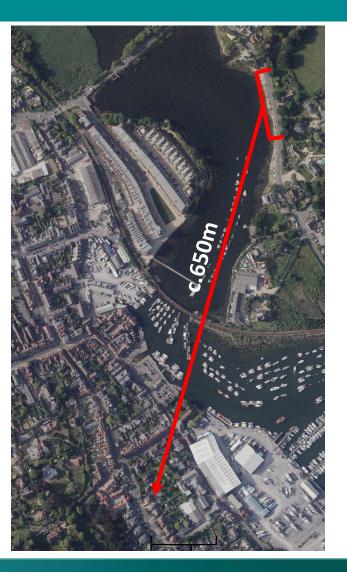

# Planning Committee 3j App No 21/11595

Great End, Queen Katherine Road Lymington SO41 3RY

151

### **Red Line Plan**

154