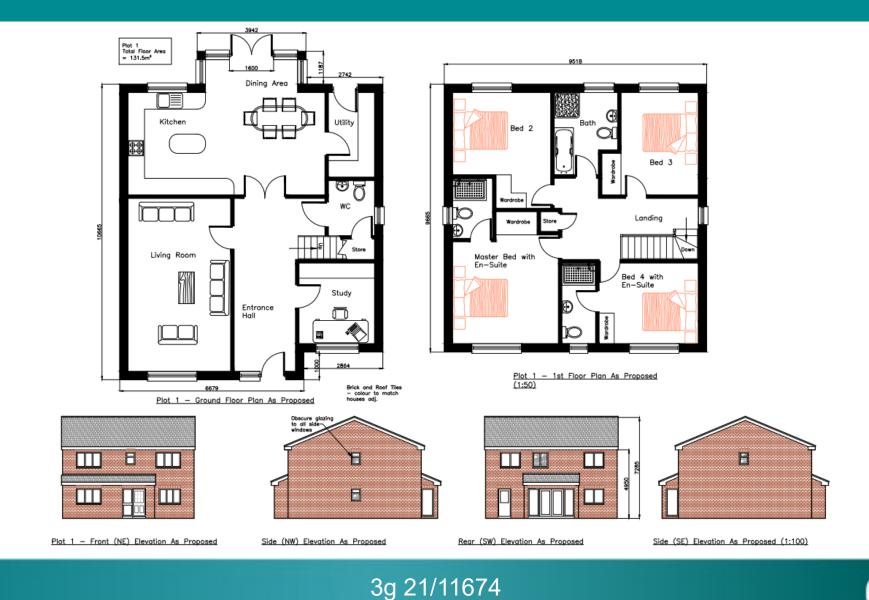

lanning Committee 3g App No 21/11674

Little Toller, Chapel Lane Langley, Fawley SO45 1YX

#### Red Line Plan



3g 21/11674



## **Aerial Photo**





3g 21/11674

## Street scene Chapel Lane



111





## Street scene Chapel Lane









## Side boundary with 6 Chapel Lane







## Side elevation 6 Chapel Lane









## North-western side boundary





3g 21/11674

## Side/rear elevation of 9 The Glade







## South-western end of the application site









## Rear of existing bungalow







## South-eastern side boundary







#### View towards site from The Glade









## Existing & Proposed site plan







#### Proposed front elevation/street scene





124

3g 21/11674

## Proposed visibility splays detail





3g 21/11674



#### Plot 1 proposed plans & elevations



New Forest

124

## Plot 2 proposed plan & elevations



Ground Floor Plan As Proposed



Roof Plan (1:100)



3g 21/11674

Plot 2 - Front (NE) Elevation As Proposed

Side Elevation As Proposed

Rear Elevation As Proposed

Side Elevation As Proposed (1:100)





# Proposed site plan





3g 21/11674

## End of 3g 21/11674 presentation





3g 21/11674





# Planning Committee 3h App No 22/10018

Squirrels Beech, Beaulieu Road Dibden Purlieu, Hythe, SO45 4JF

#### Red Line Plan



Sisteric Forest



#### **Block Plan**



| ARCHITECTURAL<br>SERVICES | Company Contact Details                                                         | Scale     | Page Size | Drawn By       | Plan No.  | Revision