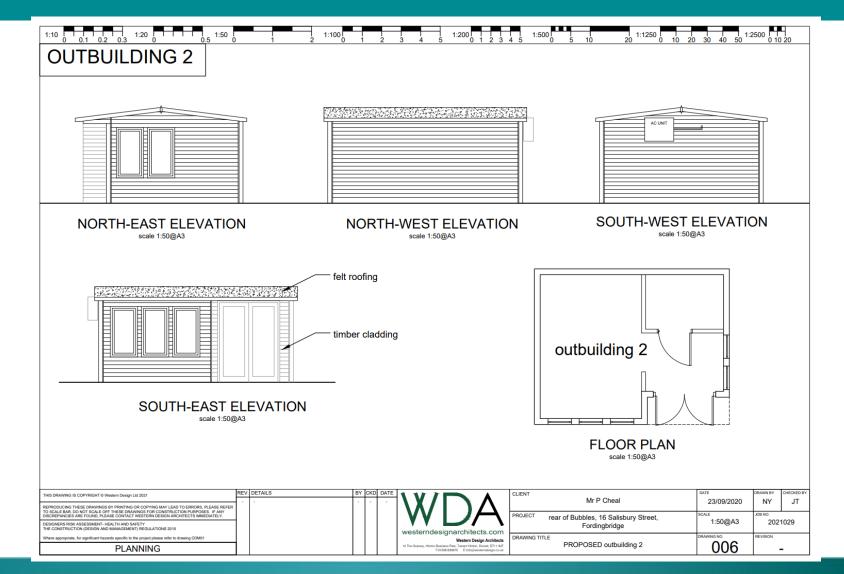

### Proposed outbuilding 2

148

Alter the following conditions to reflect the amended plan numbers:

Condition 2 - The development shall be carried out/ retained in full accordance with the following approved plans: drawing no. 001 - Site Location and Block Plans, drawing no. 002 - Existing Site Plan, drawing no. 003 Rev F - Proposed Site Plan, drawing no. 004 - Existing Outbuilding, drawing no. 005 - Proposed Outbuilding 1, drawing no. 006 Rev A Proposed Outbuilding 2, drawing no. 013 Rev B - Proposed North East Boundary Elevation and the Planning and Heritage Statement submitted by WDA.