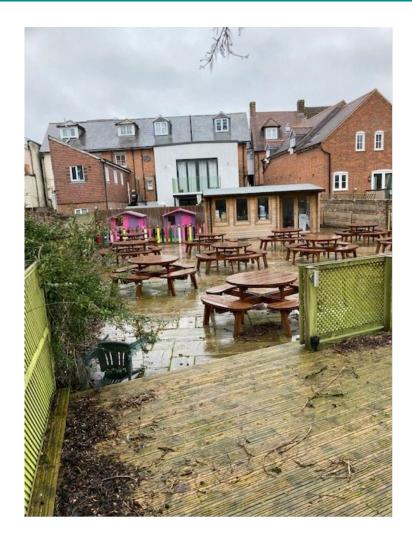

# Planning Committee 3j App No 21/11595

Great End, Queen Katherine Road Lymington SO41 3RY

151

### **Red Line Plan**

154

# Impact on street scene, character of local area and Lymington Conservation Area

View from boundary of conservation area

### View towards conservation area from SE

### Impact on street scene and conservation area

### **View from Undershore Road**

Wew Forest