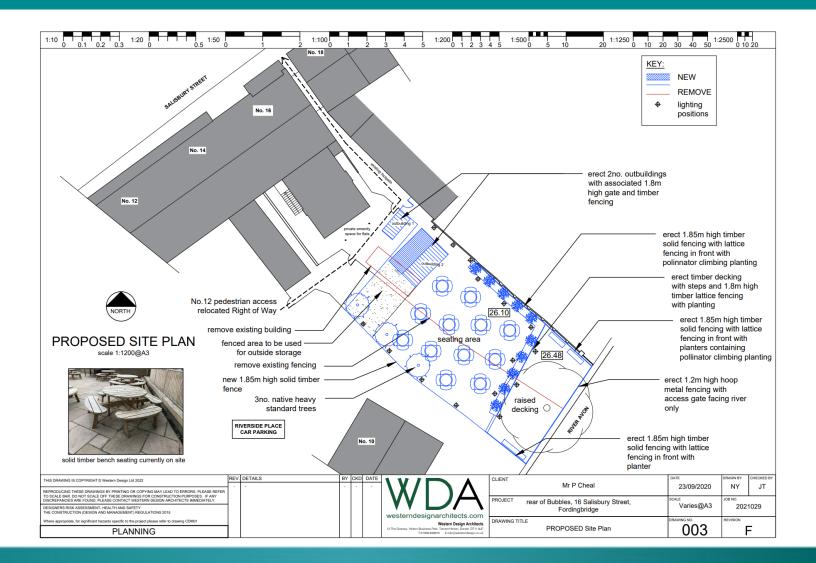

## Proposed site plan

3i 21/10286

### Item 3i - 16 Salisbury Street, Fordingbridge (Application 21/10286) (Pages 135-146)

Amended plans (drawing numbers 003-F and 013-B) and information received, which increase height of southern boundary fence to 1.85m, identify the number of benches on the site and show additional planting.

Alter the following conditions to reflect the amended plan numbers:

Condition 2 - The development shall be carried out/ retained in full accordance with the following approved plans: drawing no. 001 - Site Location and Block Plans, drawing no. 002 - Existing Site Plan, drawing no. 003 Rev F - Proposed Site Plan, drawing no. 004 - Existing Outbuilding, drawing no. 005 - Proposed Outbuilding 1, drawing no. 006 Rev A Proposed Outbuilding 2, drawing no. 013 Rev B - Proposed North East Boundary Elevation and the Planning and Heritage Statement submitted by WDA.

Reason: To ensure satisfactory provision of the development.

Condition 6 - External seating on the site shall be limited to 12 no. picnic benches, as shown on drawing number 003 Rev F - Proposed Site Plan, and no other external seating shall be provided without the prior written approval of the Local Planning Authority.