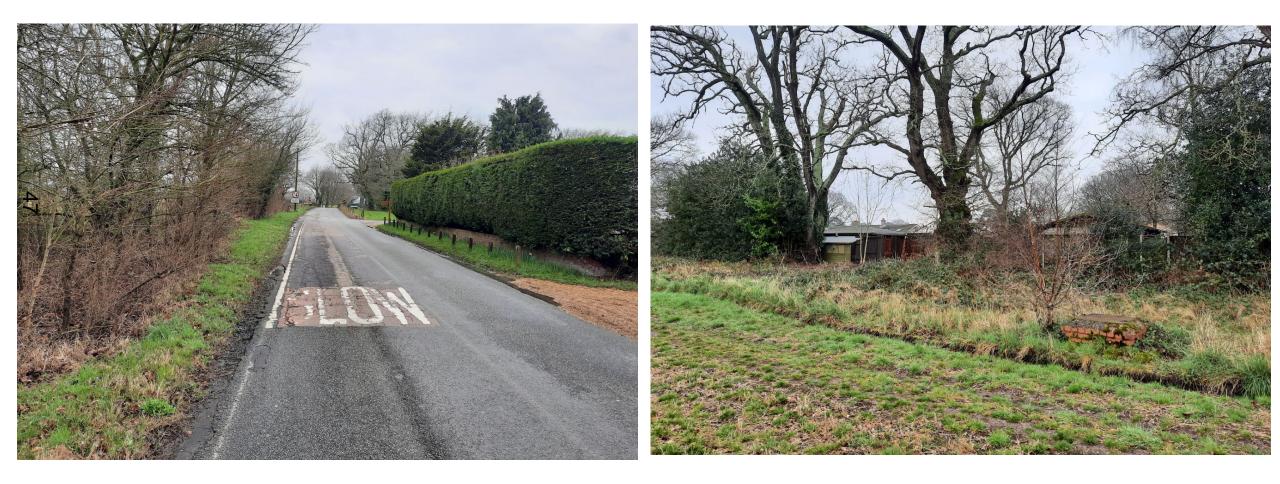

# Photographs of Derritt Lane and Access

### West Road Access details

#### View of West Road and position of access/crossing

Hedgerow cut back and replaced with grass verge

Access to serve 5 dwellings and hedgerow cut back

#### View of West Road and position of access/crossing

3a 21/11097

Corner of West Road/Derritt Lane. Pedestrian/cycle crossing