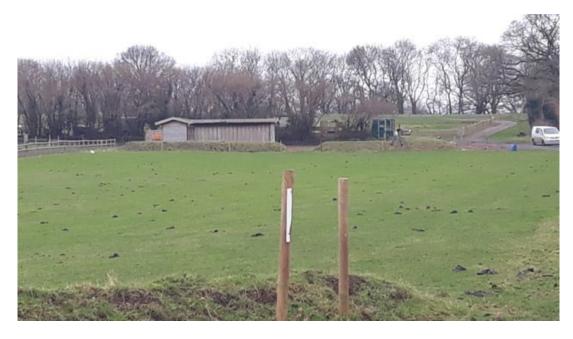

right of easy. The representation of features, as lines is no evidence of a property bioscience. Compared to the pier predimism of the pier predimism of the pierce predimism of the pie

Scale: 1:2500, paper size: A3



3b 21/11621

#### Red line plan from 28 day camping UU ref 21/10790







The main issues to consider in the determination of this application are:

- The impact of the structures on the character and appearance of the area which lies within the Cranbourne Chase Area of Outstanding Natural Beauty
- The campsite is permitted development under Part 4, Class B of the GPDO and does not require planning permission



#### Larger WC/Shower buildings







#### Field and Woodland WCs





3b 21/11621

### Larger buildings

## Larger blocks from Browns Lane to north (zoom lens)



## View north-east – buildings screened by hedge







#### Larger buildings

#### From end of access track

#### View from field to north-west (PRoW approximately twice the distance)





#### Site Photographs

#### Large WC block Shower block





3b 21/11621

#### Field WC building

#### **Southern elevation**

#### **View north**





### Woodland WC building

#### **Southern elevation**

#### Northern elevation





#### End of 3b 21/11621 presentation





3b 21/11621



# Planning Committee 3c App No 21/11461

196, Everton Road Hordle SO41 0HE

#### Red Line Plan



New Forest



#### Approved landscaping 196 & 198





#### Block plan





#### Cross section through garden



3c 21/11461



67

#### Northern inspection chamber

(view towards Sky End Lane)







#### Southern in