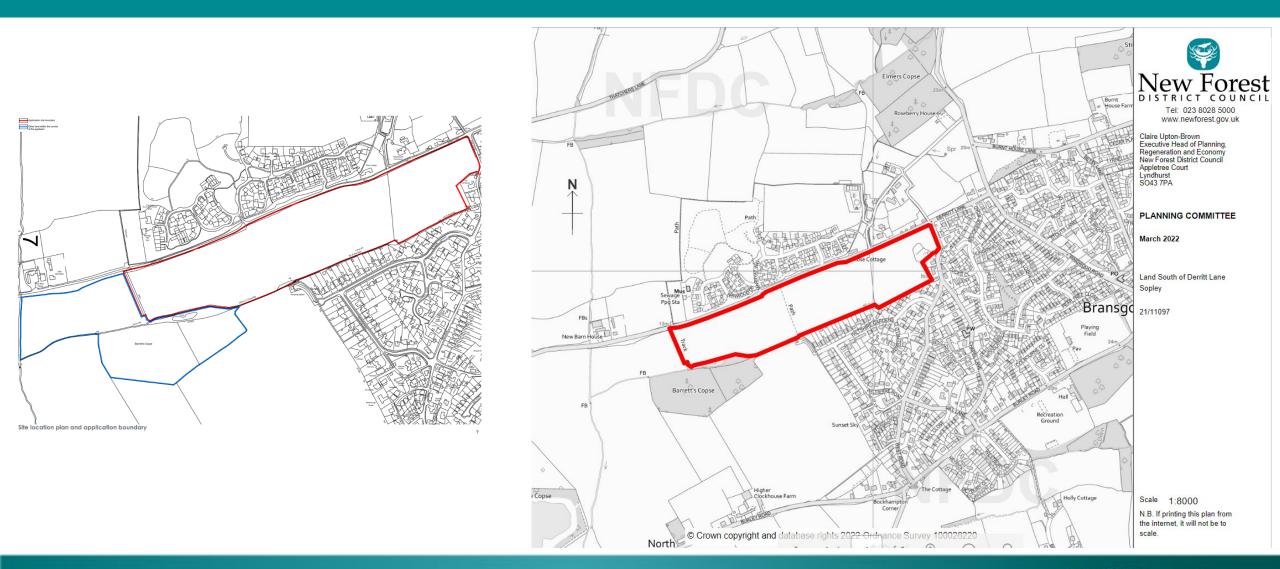

# Planning Committee 3a App No 21/11097

Land South of Derritt Lane, Sopley BH23 8AT

3a 21/11097

3

#### **Red Line Plan**