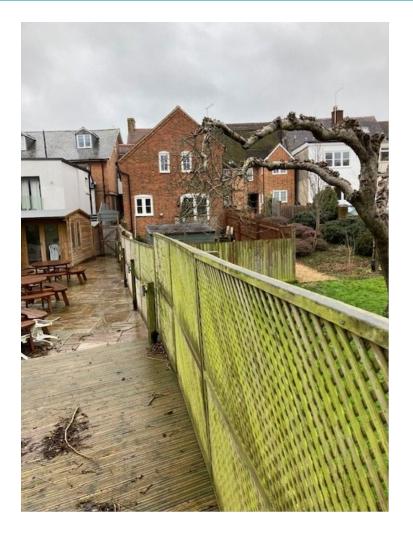

### Item 3i - 16 Salisbury Street, Fordingbridge (Application 21/10286) (Pages 135-146)

Amended plans (drawing numbers 003-F and 013-B) and information received, which increase height of southern boundary fence to 1.85m, identify the number of benches on the site and show additional planting.