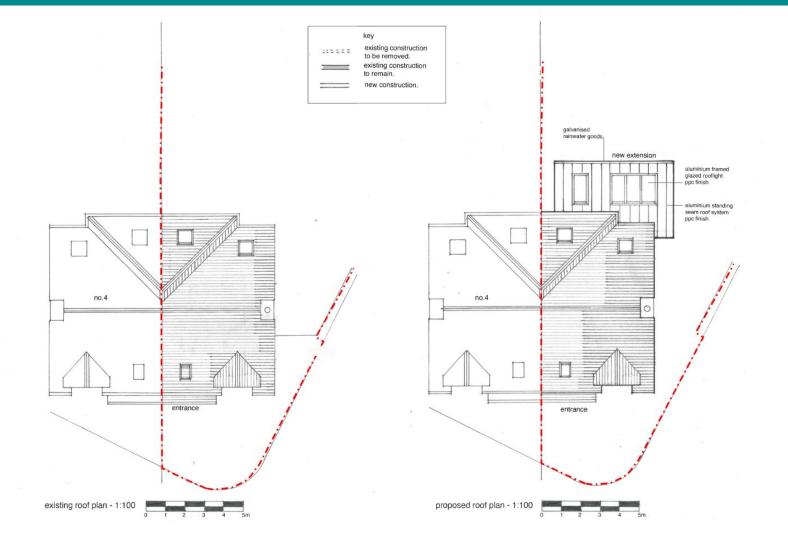

3c 21/11461



67

#### Northern inspection chamber

(view towards Sky End Lane)







#### Southern inspection chamber





#### End of 3c 21/11461 presentation







# Planning Committee 3d App No 22/10063

45 Northfield Road, Ringwood BH24 1LT

3d 22/10063

#### **Red Line Plan**





#### Aerial view





### Block plan









New Forest

### Wall at number 45 Northfield Road





### Wall at number 43 Northfield Road





# Wall opposite





#### Street scene





#### Street scene





### End of 3d 22/10063 presentation





3d 22/10063



# Planning Committee 3e App No 21/11672

5 Sika Rise Bransgore BH23 8FA

3e 21/11672

#### Red Line Plan





#### Site Location and Block Plan





# Site plan





# Ground floor plans





# First floor plans



3e 21/11672

# Roof plans





## **Existing elevations**





#### **Proposed elevations**



3e 21/11672



#### **Materials**



aluminium standing seam roof system ppc finish colour - anthracite



projecting bay window composite aluminium/timber windows



composite aluminium/timber windows ppc finish colour - anthracite



cavity wall construction with larch cladding to match existing



#### Front elevation





94

92

## Front and car port





## Outbuilding and rear boundary





#### End of 3e 21/11672 presentation







# Planning Committee 3f App No 21/11673

3 Arnwood Drive, Bransgore BH23 8FH

#### Red Line Plan



66



97

# Site location plan





#### Elevation and floor plans





#### Front elevation

#### Existing



#### Proposed







#### Street scene









#### Front elevation