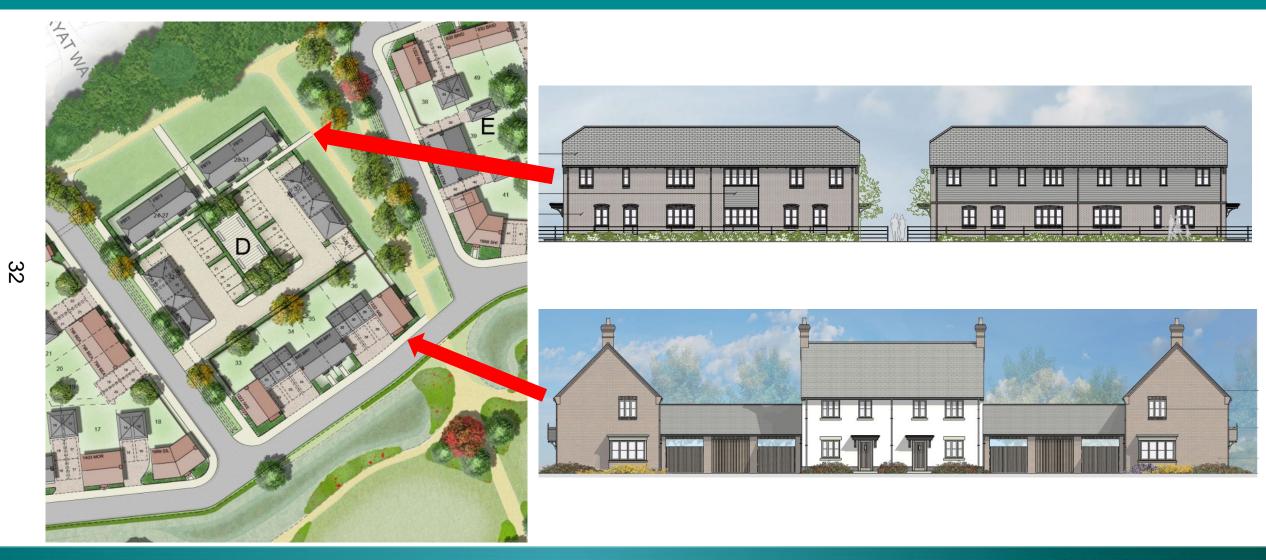

ed with grass verge

Access to serve 5 dwellings and hedgerow cut back





#### View of West Road and position of access/crossing

3a 21/11097



Corner of West Road/Derritt Lane. Pedestrian/cycle crossing





#### ANRG, Public Open Space and Landscape Strategy





# Character/ location of built development





# Character/ location of built development





#### Proposed five houses to east of site





21

#### Views towards proposed five dwellings from West Road









#### Street scene









#### **Character areas**





#### Character areas





# Housing types





#### Local context



West Road

Heatherstone Grange

Wiltshire Gardens







# Flooding and Drainage





# Surface water drainage features









#### Street swales





# Play area





#### Character area





# Affordable housing





# Ecology

- At least 10% BNG
- Protection measures
   during construction
- Lighting strategy to protect bat corridors
- ♣ The creation of species rich wild flower meadows
- Significant new tree and hedgerow planting, the wildlife pond/ SUDs.
- Bat boxes and bricks, bee bricks, bird boxes





### Tree and hedgerow loss





# Site photographs



Derritt Lane Pinch point



#### Summary

- The Officers report sets out the detailed planning assessment including planning balance.
- The site is allocated for a residential development of at least 100 homes in the Local Plan
- Second Strain St
  - 41 planning conditions imposed
  - A legal obligation will need to be agreed to secure Off site highway improvement works and Travel Plan, the on site public open space,