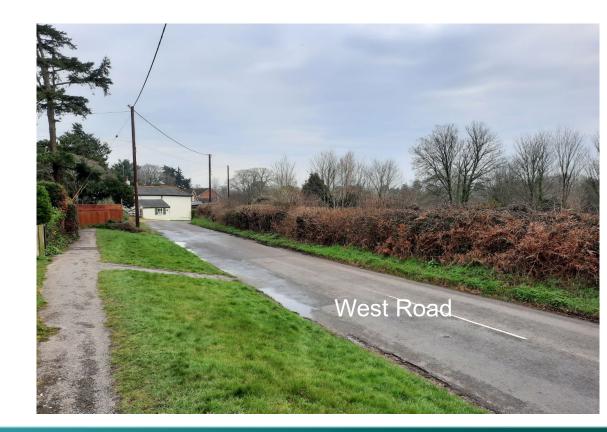

### West Road Access details

#### View of West Road and position of access/crossing

Hedgerow cut back and replaced with grass verge

Access to serve 5 dwellings and hedgerow cut back

#### View of West Road and position of access/crossing

3a 21/11097

Corner of West Road/Derritt Lane. Pedestrian/cycle crossing