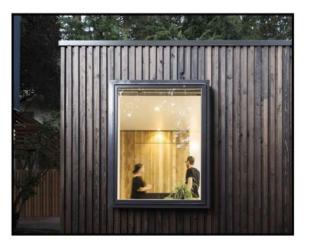

lanning Committee 3d App No 22/10063

45 Northfield Road, Ringwood BH24 1LT

3d 22/10063

#### **Red Line Plan**





#### Aerial view





### Block plan









New Forest

### Wall at number 45 Northfield Road





### Wall at number 43 Northfield Road





# Wall opposite





#### Street scene





#### Street scene





### End of 3d 22/10063 presentation





3d 22/10063



# Planning Committee 3e App No 21/11672

5 Sika Rise Bransgore BH23 8FA

3e 21/11672

#### Red Line Plan





#### Site Location and Block Plan





# Site plan





# Ground floor plans





# First floor plans



3e 21/11672

# Roof plans





## **Existing elevations**





#### **Proposed elevations**



3e 21/11672



#### **Materials**



aluminium standing seam roof system ppc finish colour - anthracite



projecting bay window composite aluminium/timber windows



composite aluminium/timber windows ppc finish colour - anthracite



cavity wall construction with larch cladding to match existing



#### Front elevation





94

92

## Front and car port





## Outbuilding and rear boundary





#### End of 3e 21/11672 presentation







# Planning Committee 3f App No 21/11673

3 Arnwood Drive, Bransgore BH23 8FH

#### Red Line Plan



66



97

# Site location plan





#### Elevation and floor plans





#### Front elevation

#### Existing



#### Proposed







#### Street scene









#### Front elevation









### Front elevation











#### **Direction of windows**





# Block plan





106

### End of 3f 21/11673 presentation





3f 21/11673



# Planning Committee 3g Ap