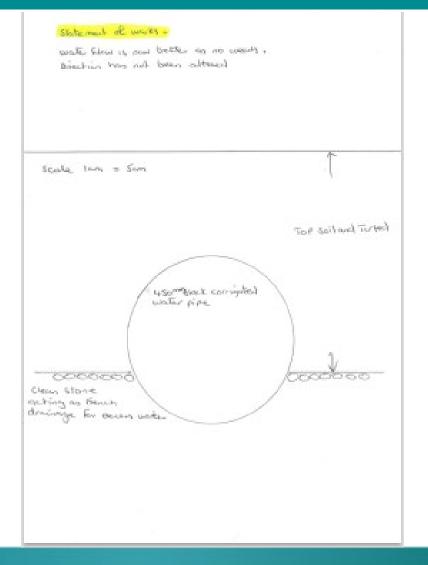

### 7. COUNCILLOR COMMENTS

Objection received from Cllr Carpenter suggesting that the proposal would probably result in flooding to neighbours as well as the site and the application should be refused and applicants made to reinstate the watercourse.

#### 13. RECOMMENDATION

Change of recommendation:

Recommendation is now one of DEFERRAL to allow further information to be obtained relating to drainage issues.