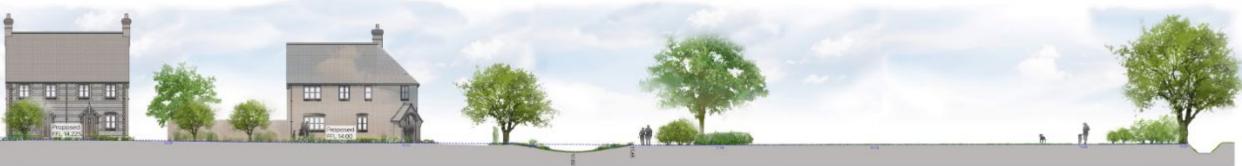

ad and position of access/crossing



Hedgerow cut back and replaced with grass verge

Access to serve 5 dwellings and hedgerow cut back





#### View of West Road and position of access/crossing

3a 21/11097



Corner of West Road/Derritt Lane. Pedestrian/cycle crossing





#### ANRG, Public Open Space and Landscape Strategy





# Character/ location of built development





# Character/ location of built development





#### Proposed five houses to east of site





21

#### Views towards proposed five dwellings from West Road









#### Street scene









#### **Character areas**





#### Character areas





# Housing types





#### Local context



West Road

Heatherstone Grange

Wiltshire Gardens







# Flooding and Drainage





# Surface water drainage features









#### Street swales





# Play area





#### Character area





# Affordable housing





# Ecology

- At least 10% BNG
- Protection measures
   during construction
- Lighting strategy to protect bat corridors
- ♣ The creation of species rich wild flower meadows
- Significant new tree and hedgerow planting, the wildlife pond/ SUDs.
- Bat boxes and bricks, bee bricks, bird boxes





### Tree and hedgerow loss





# Site photographs



Derritt Lane Pinch point



#### Summary

- The Officers report sets out the detailed planning assessment including planning balance.
- The site is allocated for a residential development of at least 100 homes in the Local Plan
- Second Strain St
  - 41 planning conditions imposed
  - A legal obligation will need to be agreed to secure Off site highway