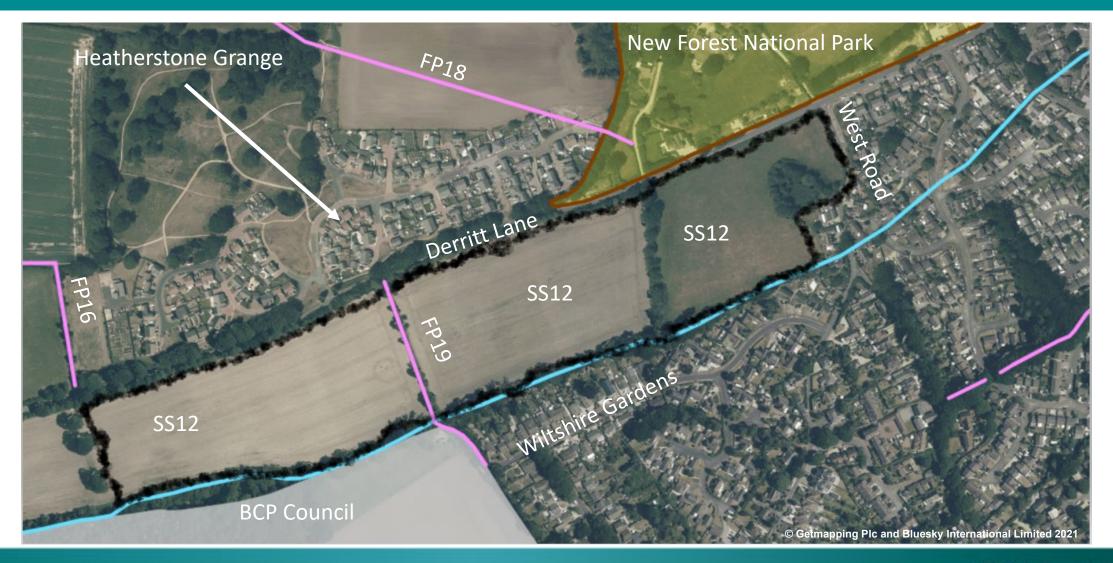

e Natural Recreation
- Greenspace (ANRG)
  - On site play area
  - Footpaths and cycleways
  - Landscaping
  - Drainage infrastructure and enable works
  - Vehicular access to be taken from Derritt Lane and West Road.



တ

#### **Red Line Plan**





# Site Context Plan





# Strategic Site Allocation - SS12

- Allocated for residential development of at least 100 new homes and areas of public open space
- To create a well-designed village
   extension that enables improved flood risk management and safer pedestrian access for the wider locality
  - To Protect the green and rural qualities of Derritt Lane, and to create a new village green at the eastern end of the site and a greenspace corridor along the southern and west edge of the site





# Aerial photograph and site context plan





# Illustrative masterplan





# Illustrative masterplan in context





# Derritt Lane Access detail





# Photographs of Derritt Lane and Access





### West Road Access details





#### View of West Road and position of access/crossing



Hedgerow cut back and replaced with grass verge

Access to serve 5 dwellings and hedgerow cut back





#### View of West Road and position of access/crossing

3a 21/11097



Corner of West Road/Derritt Lane. Pedestrian/cycle crossing





#### ANRG, Public Open Space and Landscape Strategy





# Character/ location of built development





# Character/ location of built development





#### Proposed five houses to east of site





21

#### Views towards proposed five dwellings from West Road









#### Street scene









#### **Charac