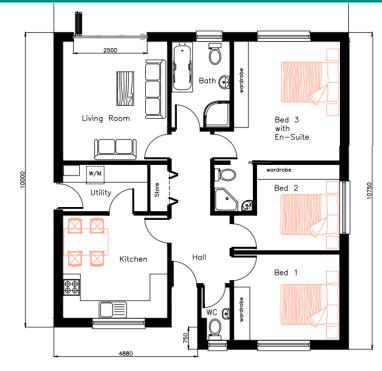

## Plot 2 proposed plan & elevations

Ground Floor Plan As Proposed

Roof Plan (1:100)

3g 21/11674

Plot 2 - Front (NE) Elevation As Proposed

Side Elevation As Proposed

Rear Elevation As Proposed

Side Elevation As Proposed (1:100)