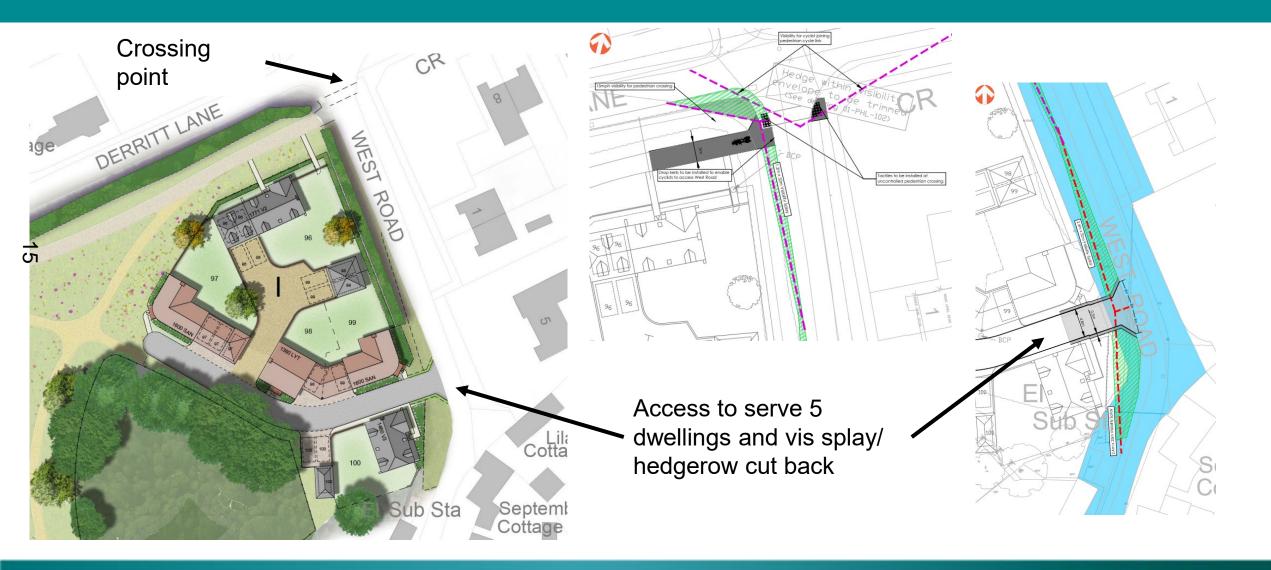

### West Road Access details

#### View of West Road and position of access/crossing

Hedgerow cut back and replaced with grass verge

Access to serve 5 dwellings and hedgerow cut back

#### View of West Road and position of access/crossing

3a 21/11097

Corner of West Road/Derritt Lane. Pedestrian/cycle crossing