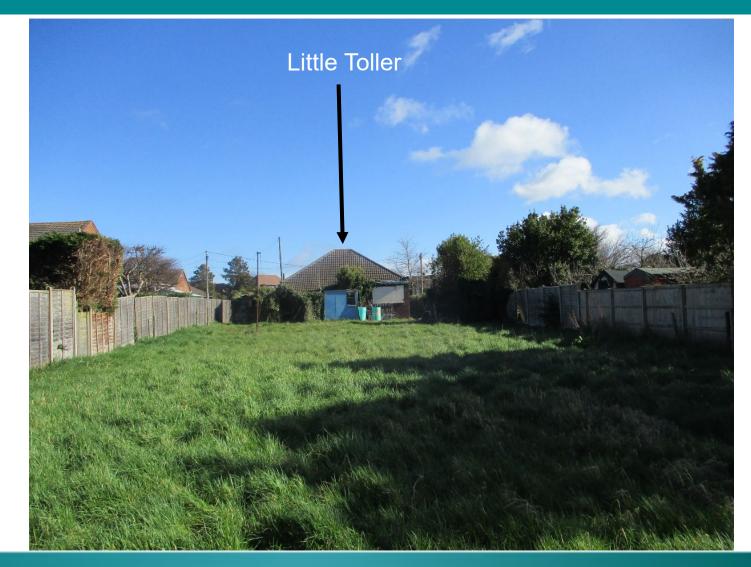

levation and floor plans





#### Front elevation

#### Existing



#### Proposed







#### Street scene









#### Front elevation









### Front elevation











#### **Direction of windows**





# Block plan





106

### End of 3f 21/11673 presentation





3f 21/11673



# Planning Committee 3g App No 21/11674

Little Toller, Chapel Lane Langley, Fawley SO45 1YX

#### Red Line Plan



3g 21/11674



## **Aerial Photo**





3g 21/11674

## Street scene Chapel Lane



111





## Street scene Chapel Lane









## Side boundary with 6 Chapel Lane







## Side elevation 6 Chapel Lane









## North-western side boundary





3g 21/11674

## Side/rear elevation of 9 The Glade







## South-western end of the application site









## Rear of existing bungalow







## South-eastern side boundary







#### View towards site from The Glade









## Existing & Proposed site plan







#### Proposed front elevation/street scene





124

3g 21/11674

## Proposed visibility splays detail





3g 21/11674



#### Plot 1 proposed plans & elevations



New Forest

124

## Plot 2 proposed plan & elevations



Ground Floor Plan As Proposed



Roof Plan (1:100)



3g 21/11674

Plot 2 - Front (NE) Elevation As Proposed

Side Elevation As Proposed

Rear Elevation As Proposed

Side Elevation As Proposed (1:100)





# Proposed site plan





3g 21/11674

## End of 3g 21/11674 presentation





3g 21/11674





# Planning Committee 3h App No 22/10018

Squirrels Beech, Beaulieu Road Dibden Purlieu, Hythe, SO45 4JF

#### Red Line Plan



Sisteric Forest