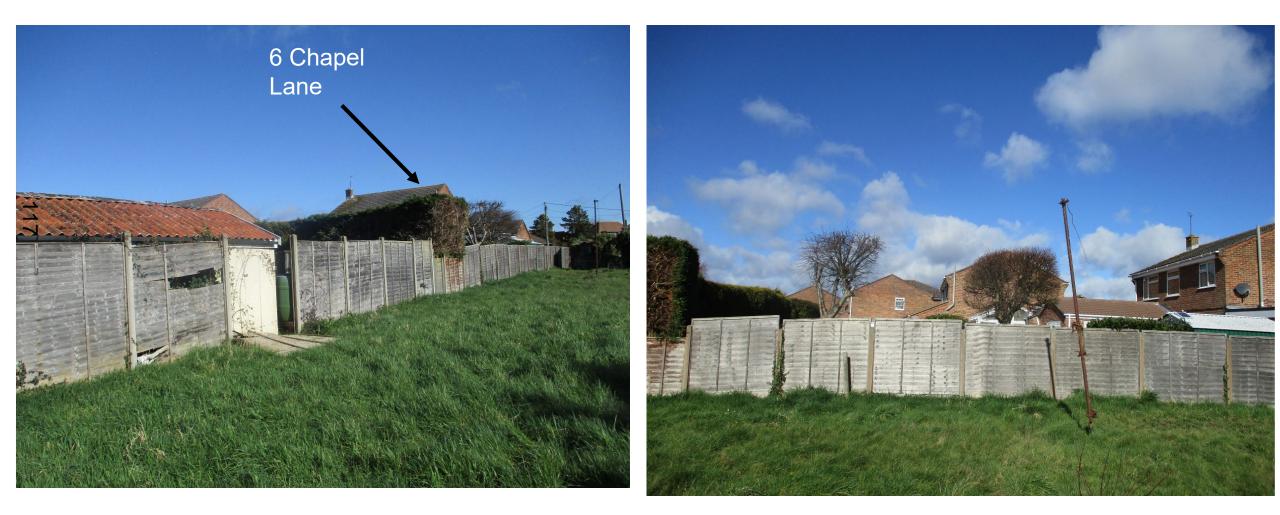

# Planning Committee 3f App No 21/11673

3 Arnwood Drive, Bransgore BH23 8FH

#### Red Line Plan



66



97

# Site location plan





#### Elevation and floor plans





#### Front elevation

#### Existing



#### Proposed







#### Street scene









#### Front elevation









### Front elevation











#### **Direction of windows**





# Block plan





106

### End of 3f 21/11673 presentation





3f 21/11673



# Planning Committee 3g App No 21/11674

Little Toller, Chapel Lane Langley, Fawley SO45 1YX

#### Red Line Plan



3g 21/11674



## **Aerial Photo**





3g 21/11674

## Street scene Chapel Lane



111





## Street scene Chapel Lane









## Side boundary with 6 Chapel Lane







## Side elevation 6 Chapel Lane









## North-western side boundary





3g 21/11674

## Side/rear elevation of 9 The Glade







## South-western end of the application site









## Rear of existing bungalow







## South-eastern side boundary







#### View towards site from The Glade









## Existing & Proposed site plan







#### Proposed front elevation/street scene





124

3g 21/11674

## Proposed visibility splays detail





3g 21/11674



#### Plot 1 proposed plans & elevations



New Forest

124

## Plot 2 proposed plan & elevations



Ground Floor Plan As Proposed



Roof Plan (1:100)



3g 21/11674

Plot 2 - Front (NE) Elevation As Proposed

Side Elevation As Proposed

Rear Elevation As Proposed

Side Elevation As Proposed (1:100)





# Proposed site plan





3g 21/11674

## End of 3g 21/11674 presentation





3g 21/11674