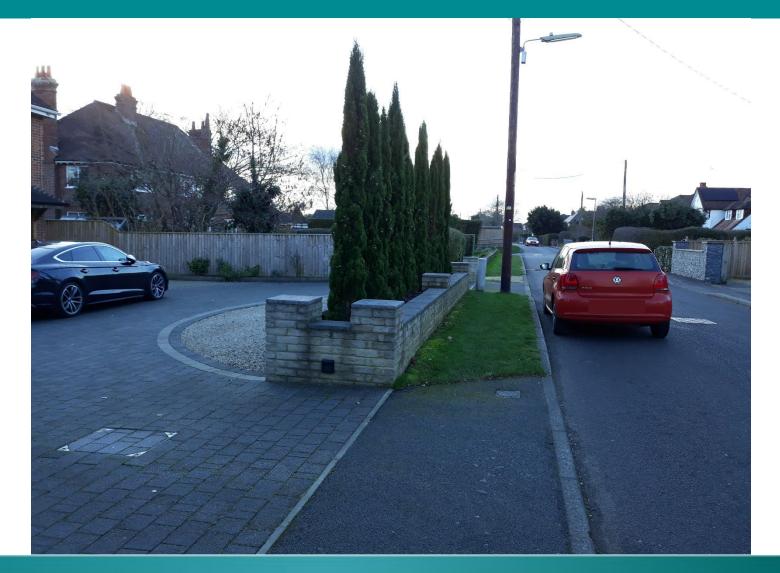

Woodland WC building

#### **Southern elevation**

#### Northern elevation





#### End of 3b 21/11621 presentation





3b 21/11621



# Planning Committee 3c App No 21/11461

196, Everton Road Hordle SO41 0HE

#### Red Line Plan



New Forest



#### Approved landscaping 196 & 198





#### Block plan





#### Cross section through garden



3c 21/11461



67

#### Northern inspection chamber

(view towards Sky End Lane)







#### Southern inspection chamber





#### End of 3c 21/11461 presentation







# Planning Committee 3d App No 22/10063

45 Northfield Road, Ringwood BH24 1LT

3d 22/10063

#### **Red Line Plan**





#### Aerial view





### Block plan









New Forest

### Wall at number 45 Northfield Road





### Wall at number 43 Northfield Road





# Wall opposite





#### Street scene





#### Street scene





### End of 3d 22/10063 presentation





3d 22/10063



# Planning Committee 3e App No 21/11672

5 Sika Rise Bransgore BH23 8FA

3e 21/11672

#### Red Line Plan





#### Site Location and Block Plan





# Site plan





# Ground floor plans





# First floor plans



3e 21/11672

# Roof plans





## **Existing elevations**





#### **Proposed elevations**



3e 21/11672



#### **Materials**



aluminium standing seam roof system ppc finish colour - anthracite



projecting bay window composite aluminium/timber windows



composite aluminium/timber windows ppc finish colour - anthracite



cavity wall construction with larch cladding to match existing



#### Front elevation





94

92

## Front and car port





## Outbuilding and re