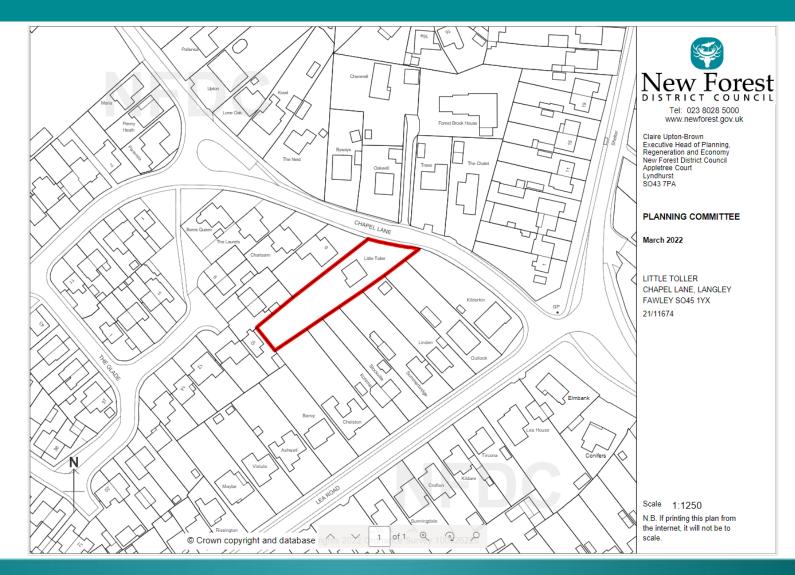

# Planning Committee 3g App No 21/11674

Little Toller, Chapel Lane Langley, Fawley SO45 1YX

#### Red Line Plan

3g 21/11674