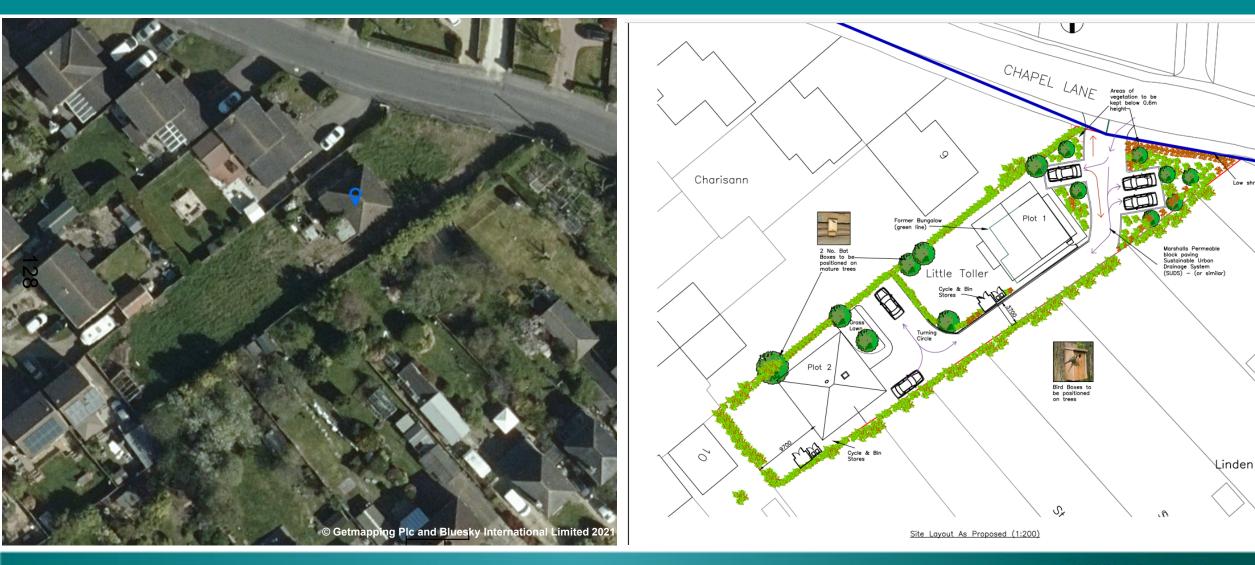

# Side elevation 6 Chapel Lane









## North-western side boundary





3g 21/11674

## Side/rear elevation of 9 The Glade







## South-western end of the application site









## Rear of existing bungalow







## South-eastern side boundary







#### View towards site from The Glade









## Existing & Proposed site plan







#### Proposed front elevation/street scene





124

3g 21/11674

## Proposed visibility splays detail





3g 21/11674



#### Plot 1 proposed plans & elevations



New Forest

124

## Plot 2 proposed plan & elevations



Ground Floor Plan As Proposed



Roof Plan (1:100)



3g 21/11674

Plot 2 - Front (NE) Elevation As Proposed

Side Elevation As Proposed

Rear Elevation As Proposed

Side Elevation As Proposed (1:100)





# Proposed site plan





3g 21/11674

## End of 3g 21/11674 presentation





3g 21/11674





# Planning Committee 3h App No 22/10018

Squirrels Beech, Beaulieu Road Dibden Purlieu, Hythe, SO45 4JF

#### Red Line Plan



Sisteric Forest



#### **Block Plan**



| ARCHITECTURAL<br>SERVICES | Company Contact Details                                                         | Scale     | Page Size | Drawn By       | Plan No.  | Revision                                                                                                                     | Client               | Site Address                                                                  | Project                        |
|---------------------------|---------------------------------------------------------------------------------|-----------|------