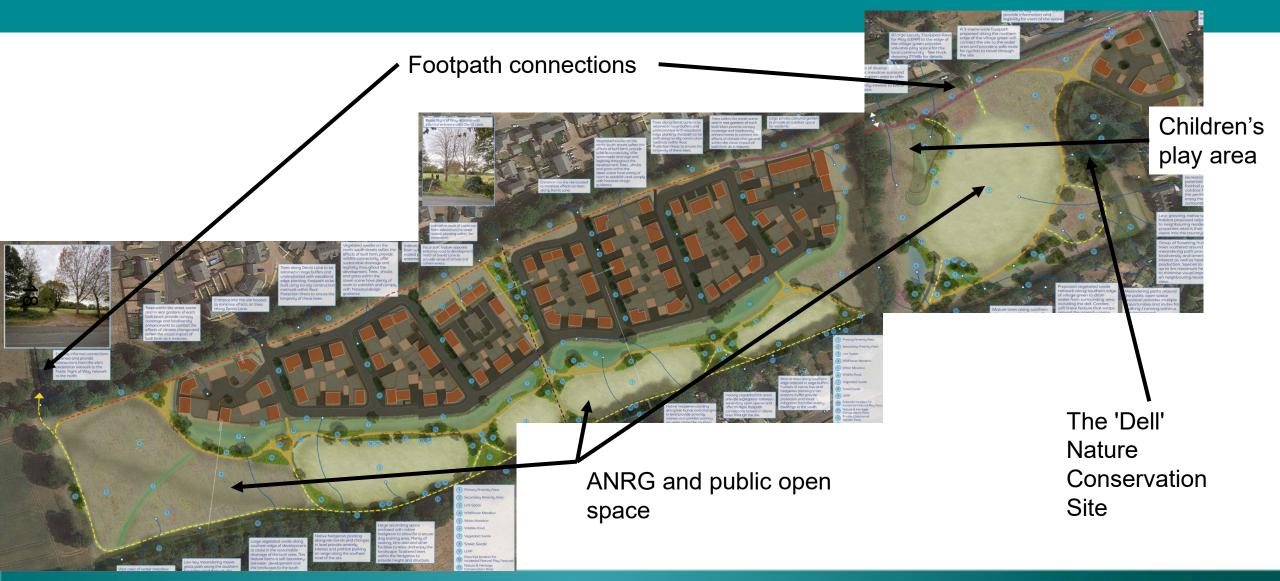

#### ANRG, Public Open Space and Landscape Strategy

# The proposal

This planning application relates to a proposal for the following:

- 100 dwellings
- On site Public Open Space
- On site Alternative Natural Recreation
- Greenspace (ANRG)
  - On site play area
  - Footpaths and cycleways
  - Landscaping
  - Drainage infrastructure and enable works
  - Vehicular access to be taken from Derritt Lane and West Road.

# Strategic Site Allocation - SS12

- Allocated for residential development of at least 100 new homes and areas of public open space
- To create a well-designed village
   extension that enables improved flood risk management and safer pedestrian access for the wider locality
  - To Protect the green and rural qualities of Derritt Lane, and to create a new village green at the eastern end of the site and a greenspace corridor along the southern and west edge of the site