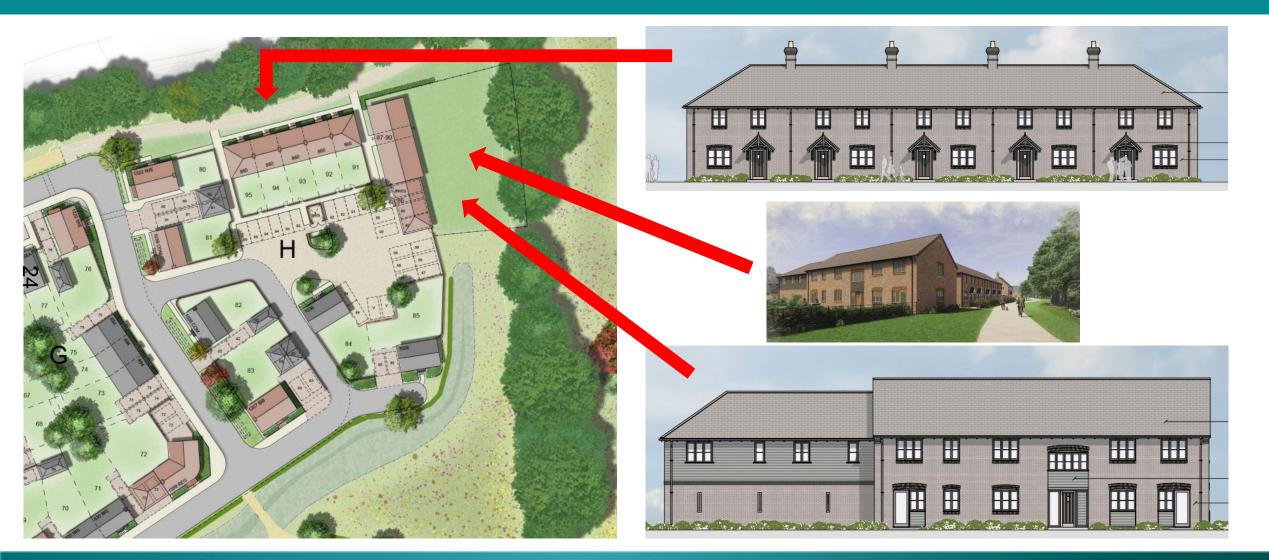

ative masterplan





# Illustrative masterplan in context





# Derritt Lane Access detail





# Photographs of Derritt Lane and Access





### West Road Access details





#### View of West Road and position of access/crossing



Hedgerow cut back and replaced with grass verge

Access to serve 5 dwellings and hedgerow cut back





#### View of West Road and position of access/crossing

3a 21/11097



Corner of West Road/Derritt Lane. Pedestrian/cycle crossing





#### ANRG, Public Open Space and Landscape Strategy





# Character/ location of built development





# Character/ location of built development





#### Proposed five houses to east of site





21

#### Views towards proposed five dwellings from West Road









#### Street scene









#### **Character areas**





#### Character areas





# Housing types





#### Local context



West Road

Heatherstone Grange

Wiltshire Gardens







# Flooding and Drainage





# Surface water drainage features









#### Street swales





# Play area





#### Character area





# Affordable housing





# Ecology

- At least 10% BNG
- Protection measures
   during construction
- Lighting strategy to protect bat corridors
- ♣ The creation of species rich wild flower meadows
- Significant new tree and hedgerow planting, the wildlife pond/ SUDs.
- Bat boxes and bricks, bee bricks, bird boxes





### Tree and hedgerow loss





# Site photographs



Derritt Lane Pinch point



#### Summary

- The Officers report sets out the detailed planning assessment including planning balance.
- The site is allocate