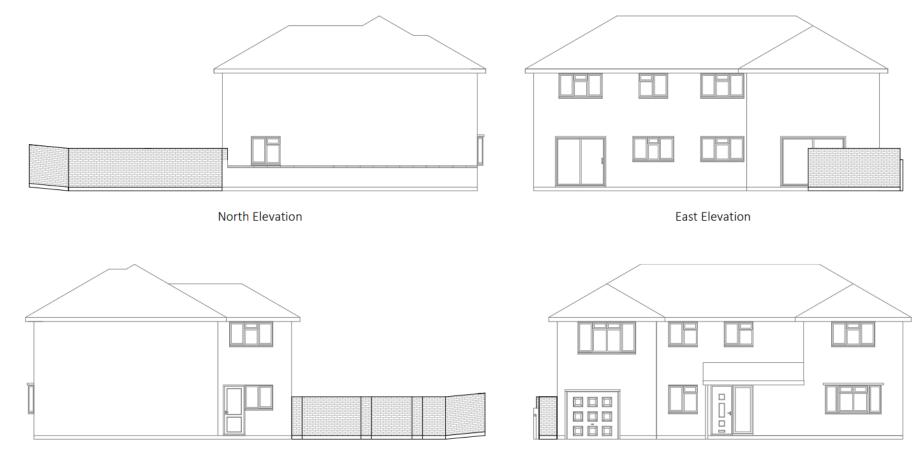

# Planning Committee 3h App No 22/10018

Squirrels Beech, Beaulieu Road Dibden Purlieu, Hythe, SO45 4JF

#### Red Line Plan

Sisteric Forest

## **Existing Elevations**

South Elevation

West Elevation