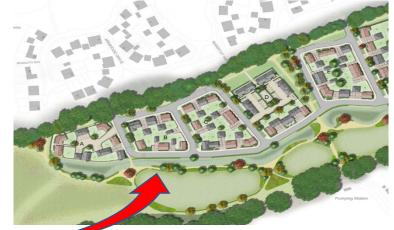

te context plan





# Illustrative masterplan





# Illustrative masterplan in context





# Derritt Lane Access detail





# Photographs of Derritt Lane and Access





### West Road Access details





#### View of West Road and position of access/crossing



Hedgerow cut back and replaced with grass verge

Access to serve 5 dwellings and hedgerow cut back





#### View of West Road and position of access/crossing

3a 21/11097



Corner of West Road/Derritt Lane. Pedestrian/cycle crossing





#### ANRG, Public Open Space and Landscape Strategy





# Character/ location of built development





# Character/ location of built development





#### Proposed five houses to east of site





21

#### Views towards proposed five dwellings from West Road









#### Street scene









#### **Character areas**





#### Character areas





# Housing types





#### Local context



West Road

Heatherstone Grange

Wiltshire Gardens







# Flooding and Drainage





# Surface water drainage features









#### Street swales





# Play area





#### Character area





# Affordable housing





# Ecology

- At least 10% BNG
- Protection measures
   during construction
- Lighting strategy to protect bat corridors
- ♣ The creation of species rich wild flower meadows
- Significant new tree and hedgerow planting, the wildlife pond/ SUDs.
- Bat boxes and bricks, bee bricks, bird boxes





### Tree and hedgerow loss





# Site photographs



Derritt Lane Pinch point



#### Summary

- The Officers report sets out the detailed planning assessment including planning b