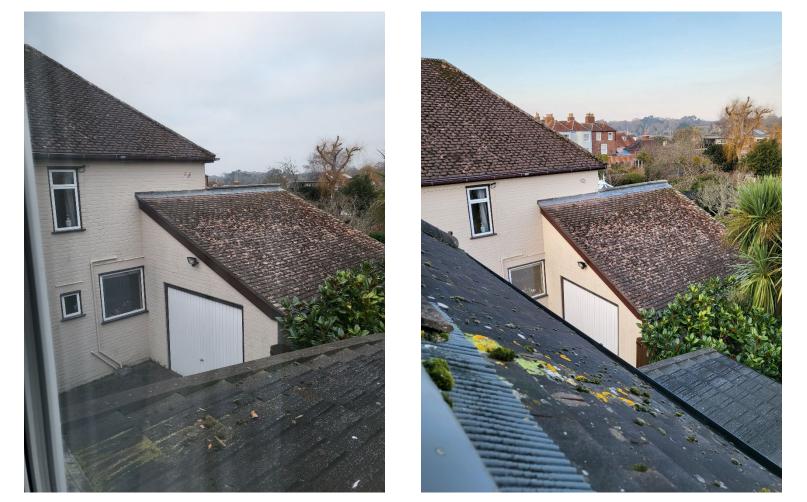

# Impact on 'The Moorings' neighbour amenity

View from existing first floor

View from existing rooflight

### Impact on 'Timbers' neighbour amenity

View from existing first floor

View from existing rooflight