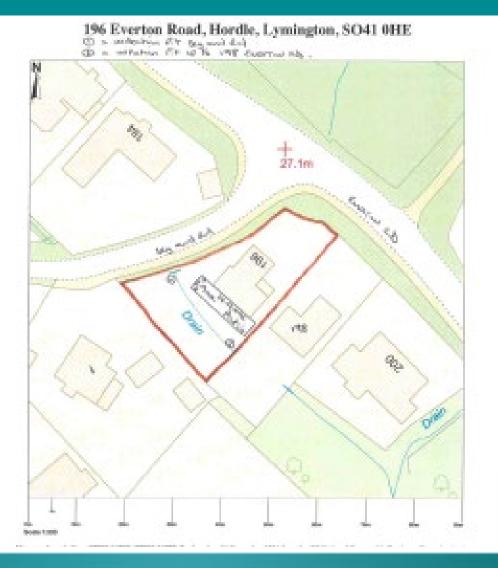

wer buildings







#### Field and Woodland WCs





3b 21/11621

### Larger buildings

## Larger blocks from Browns Lane to north (zoom lens)



## View north-east – buildings screened by hedge







#### Larger buildings

#### From end of access track

#### View from field to north-west (PRoW approximately twice the distance)





#### Site Photographs

#### Large WC block Shower block





3b 21/11621

#### Field WC building

#### **Southern elevation**

#### **View north**





### Woodland WC building

#### **Southern elevation**

#### Northern elevation





#### End of 3b 21/11621 presentation





3b 21/11621



# Planning Committee 3c App No 21/11461

196, Everton Road Hordle SO41 0HE

#### Red Line Plan



New Forest



#### Approved landscaping 196 & 198





#### Block plan





#### Cross section through garden



3c 21/11461



67

#### Northern inspection chamber

(view towards Sky End Lane)







#### Southern inspection chamber





#### End of 3c 21/11461 presentation







# Planning Committee 3d App No 22/10063

45 Northfield Road, Ringwood BH24 1LT

3d 22/10063

#### **Red Line Plan**





#### Aerial view





### Block plan









New Forest

### Wall at number 45 Northfield Road





### Wall at number 43 Northfield Road





# Wall opposite





#### Street scene





#### Street scene





### End of 3d 22/10063 presentation





3d 22/10063



# Planning Committee 3e App No 21/11672

5 Sika Rise Bransgore BH23 8FA

3e 21/11672

#### Red Line Plan





#### Site Location and Block Plan





# Site plan





# Ground floor plans





# First f