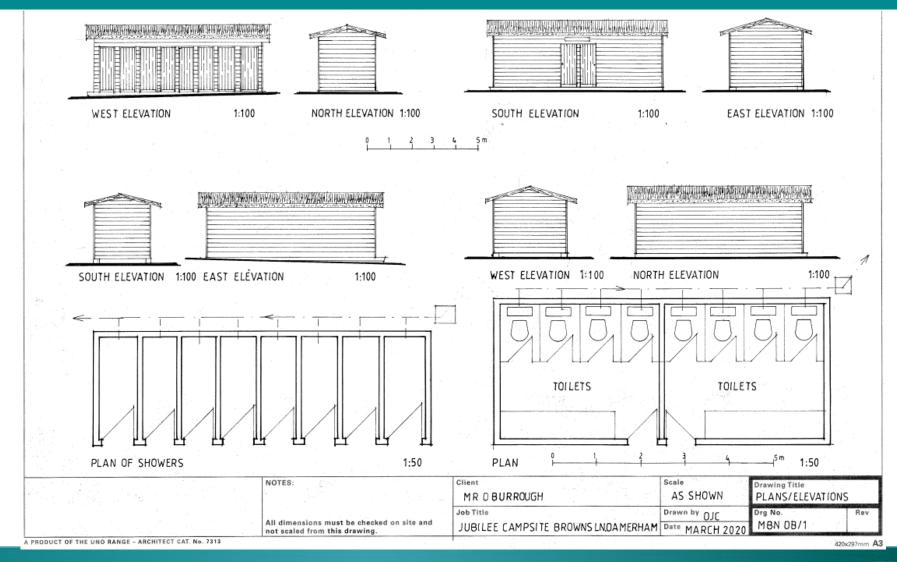

#### Larger WC/Shower buildings

### Larger buildings

#### Larger buildings

#### Large WC block Shower block

3b 21/11621